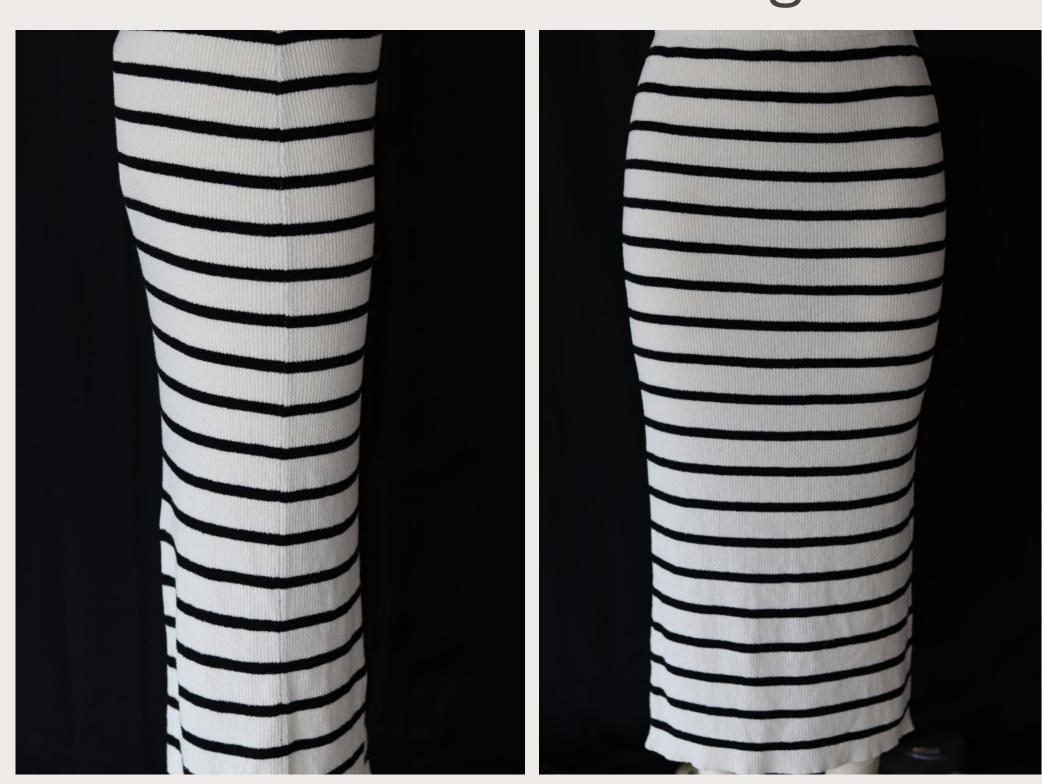

## Style Info

Style#: EB42985

• Weight: 310g

• GG: 5

Composition:80% Cotton20% Polyester

Rib Knitted Ladies Long Skirt