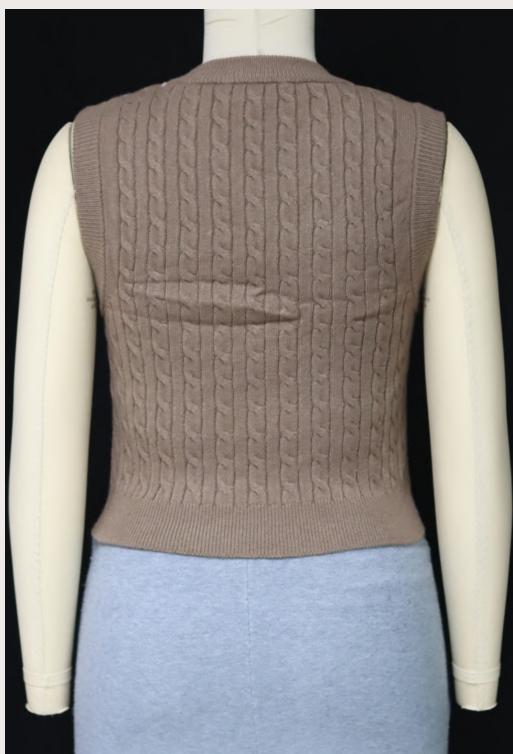

## Style Info

• Style#: EB72350

Weight: 470g

• GG: 7

Composition:50% Recycled Polyester,50% Polyester

V-Neck all over Cable Knitted Vest