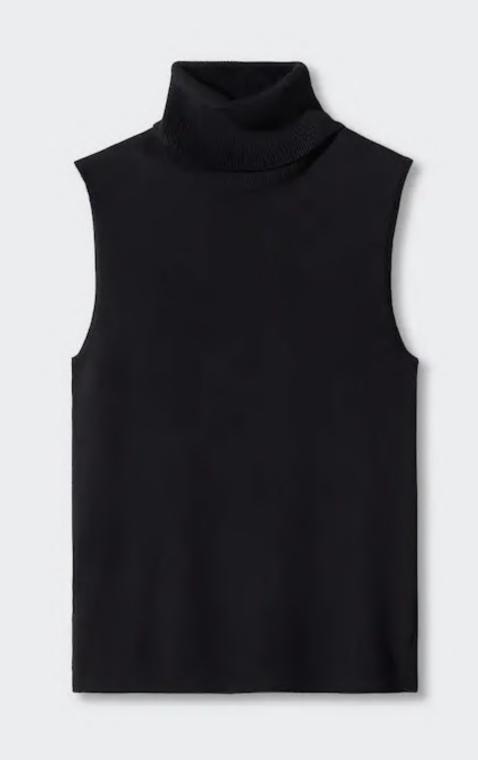

#### Style Info

Style#: EB32357

• GG: 5

Composition:36% Polyamide, 64% Acrylic

Turtle Neck Sleeveless 1x1 Rib Knitted Sweater