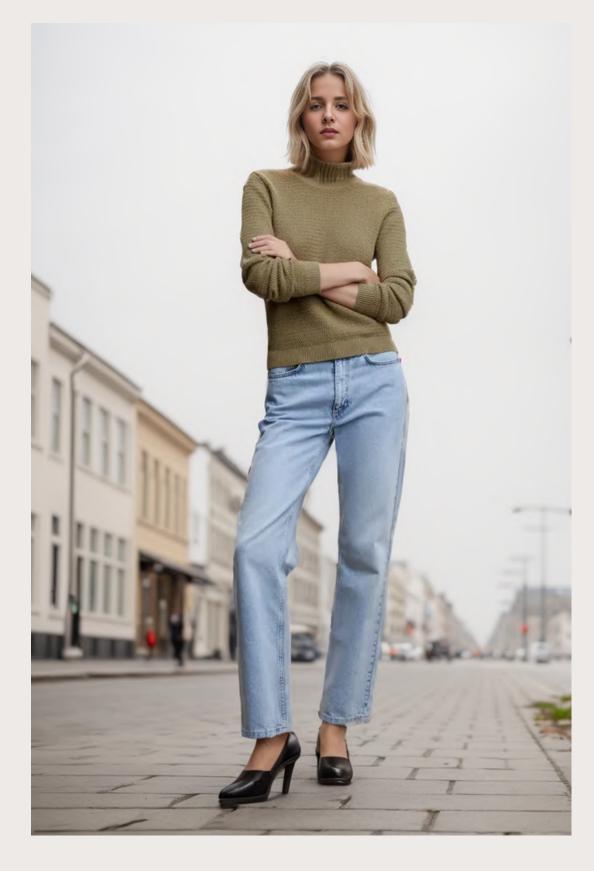

## Style Info

• Style#: EB42394

• GG: 7

Composition:60% Cotton, 40% Acrylic

Polo Neck Long Sleeve Jersey Knitted Sweater