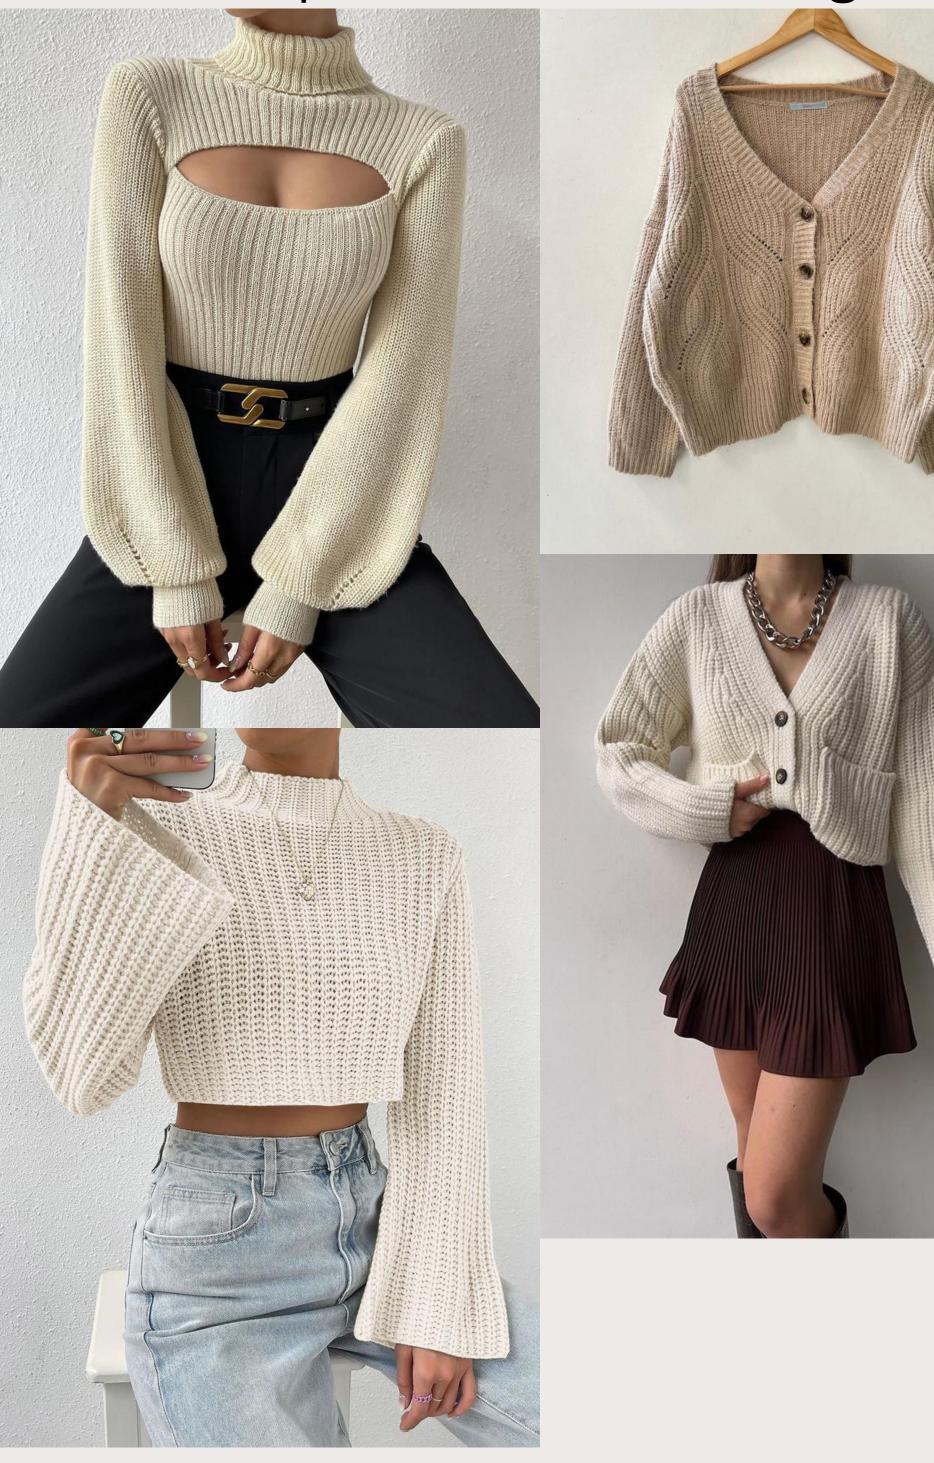

#### Style Info

Style#: mm32052

Buyer: Mango

• Weight: 340g

• GG: 12

Composition:50% Viscose,28% Polyester,22% Polyamide

Tops

Cardigans