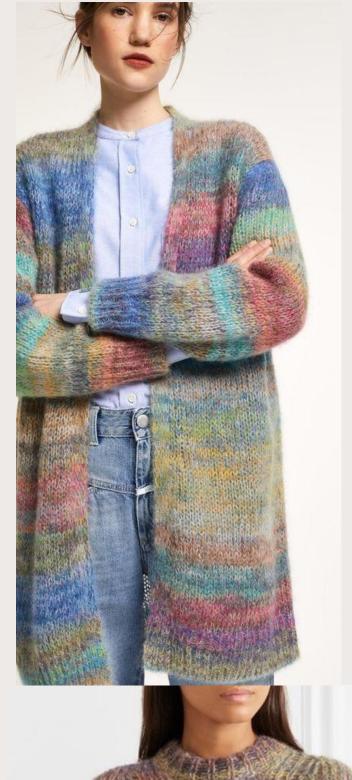

• GG: 7

Composition:50% Recycled Polyester,50% Polyester









V-Neck all over Cable Knitted Vest

## Style Info

Style#: EB32141

• Weight: 170g

• GG: 7

Composition:52% Viscose,28% Polyester,20% Polyamide









V-Neck Jersey Knitted Sweater

## Style Info

Style#: EB42985

• Weight: 310g

• GG: 5

Composition:80% Cotton20% Polyester







Rib Knitted Ladies Long Skirt

## Style Info

• Style#: EB42805

Weight: 290g

• GG: 12

Composition:65% Cotton35% Polyamide







Jersey Knitted Ladies Trouser

#### Style Info

Style#: mm32052

Buyer: Mango

• Weight: 340g

• GG: 12

Composition:50% Viscose,28% Polyester,22% Polyamide





Tops

Cardigans



#### Knitted Hoodies & shorts

#### Cable Knit Tops & Dress



Knitted Tops & Pants

Cable Knit Tops & Dress



#### Space Dye Knits











Ocean Sweater Ind. (Pvt.)

#### Shrugs









#### Preppie/College/Varsity



#### Off Shoulder Tops









Ves









# Thank You

#### Raihan Uddin

Managing Director raihan@oceansweater.com

#### Mirza

Chairman mirza@oceansweater.com