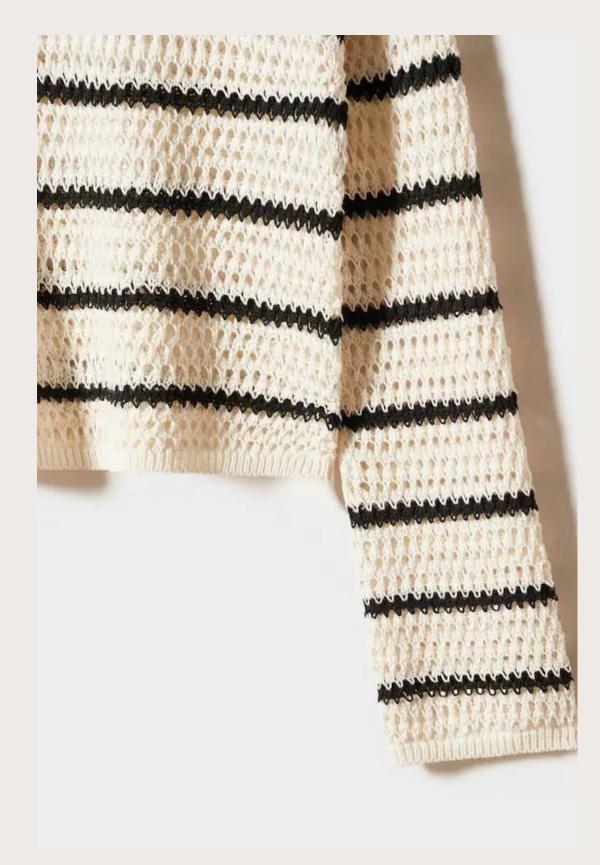

#### Style Info

• Style#: EB32391

• GG: 12

• Composition:

85% viscose,15% polyamide

Round Neck Long Sleeve all over Pointel Knitted Sweater & Knitted Shorts