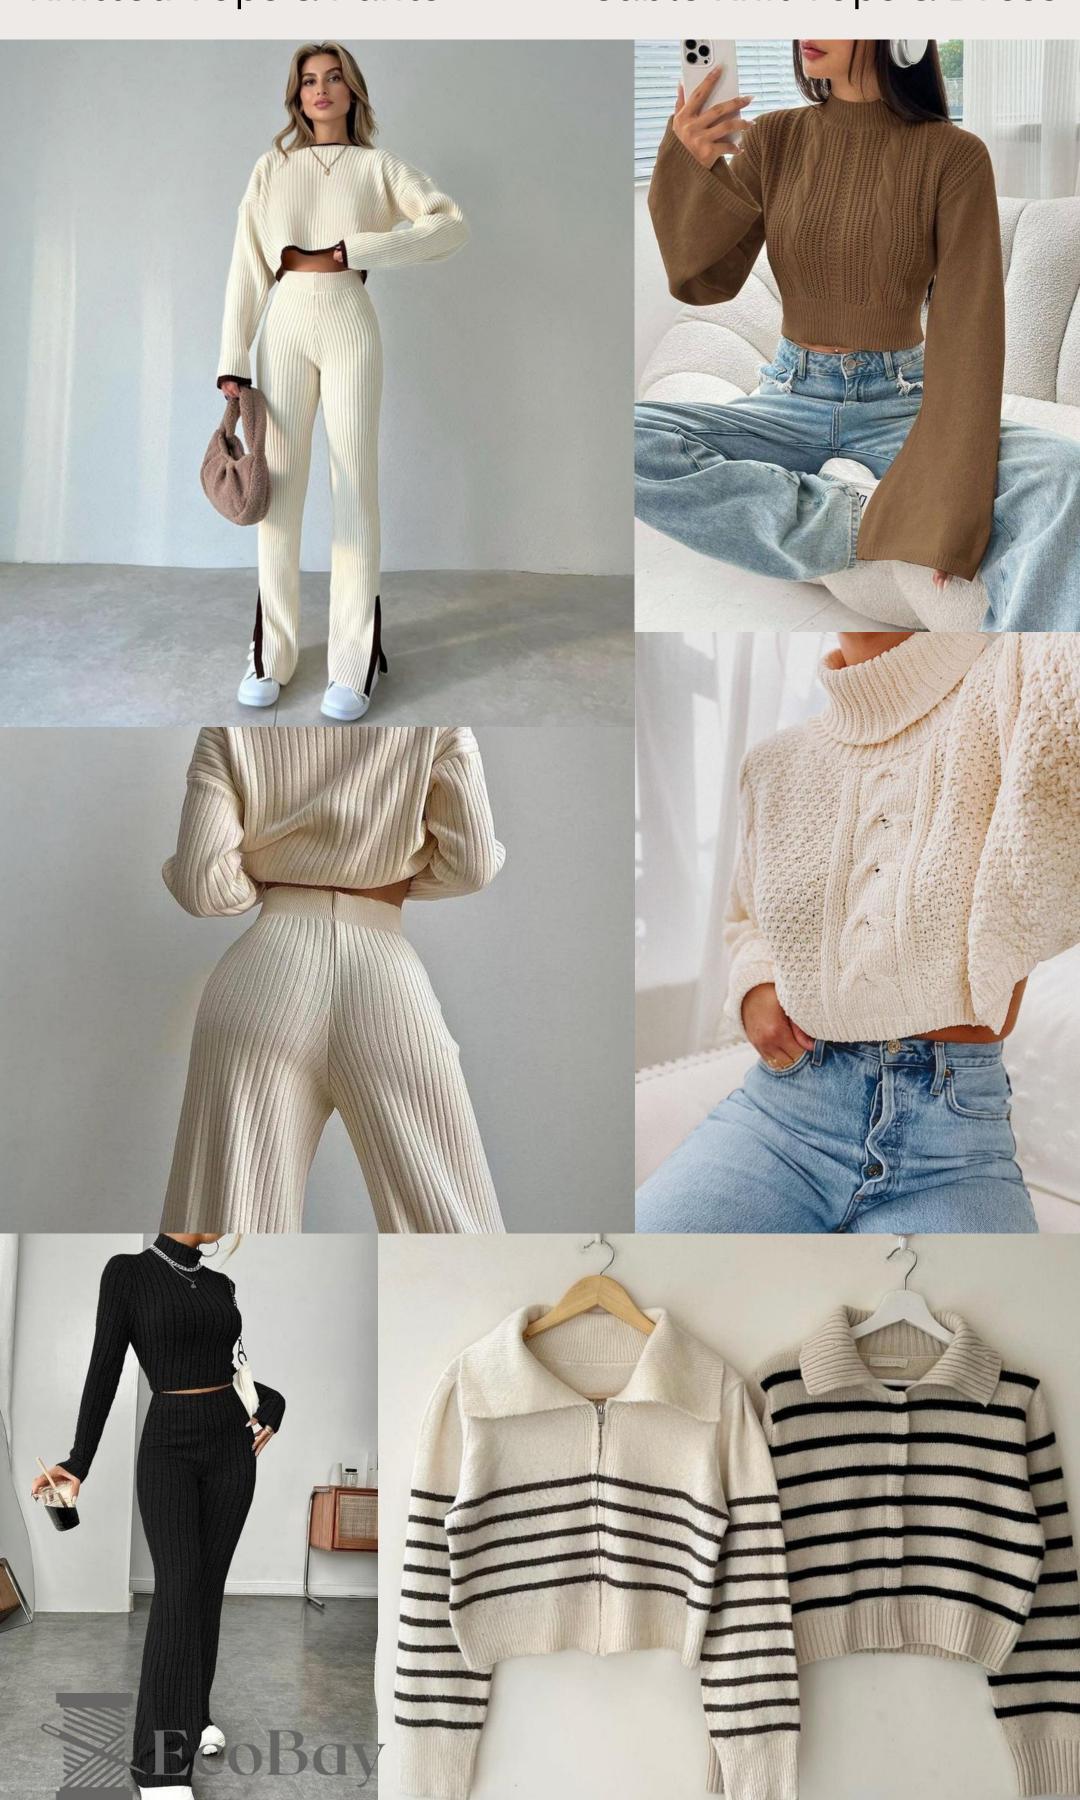

: EB72350

Weight: 470g

• GG: 7

Composition:50% Recycled Polyester,50% Polyester









V-Neck all over Cable Knitted Vest

## Style Info

Style#: EB32141

• Weight: 170g

• GG: 7

Composition:52% Viscose,28% Polyester,20% Polyamide









V-Neck Jersey Knitted Sweater

## Style Info

Style#: EB42985

• Weight: 310g

• GG: 5

Composition:80% Cotton20% Polyester







Rib Knitted Ladies Long Skirt

## Style Info

• Style#: EB42805

Weight: 290g

• GG: 12

Composition:65% Cotton35% Polyamide







Jersey Knitted Ladies Trouser

#### Style Info

Style#: mm32052

Buyer: Mango

• Weight: 340g

• GG: 12

Composition:50% Viscose,28% Polyester,22% Polyamide





Tops

Cardigans



#### Knitted Hoodies & shorts

#### Cable Knit Tops & Dress



Knitted Tops & Pants

Cable Knit Tops & Dress



#### Space Dye Knits











Ocean Sweater Ind. (Pvt.)

#### Shrugs









#### Preppie/College/Varsity



#### Off Shoulder Tops









Ves









# Thank You

#### Raihan Uddin

Managing Director raihan@oceansweater.com

#### Mirza

Chairman mirza@oceansweater.com