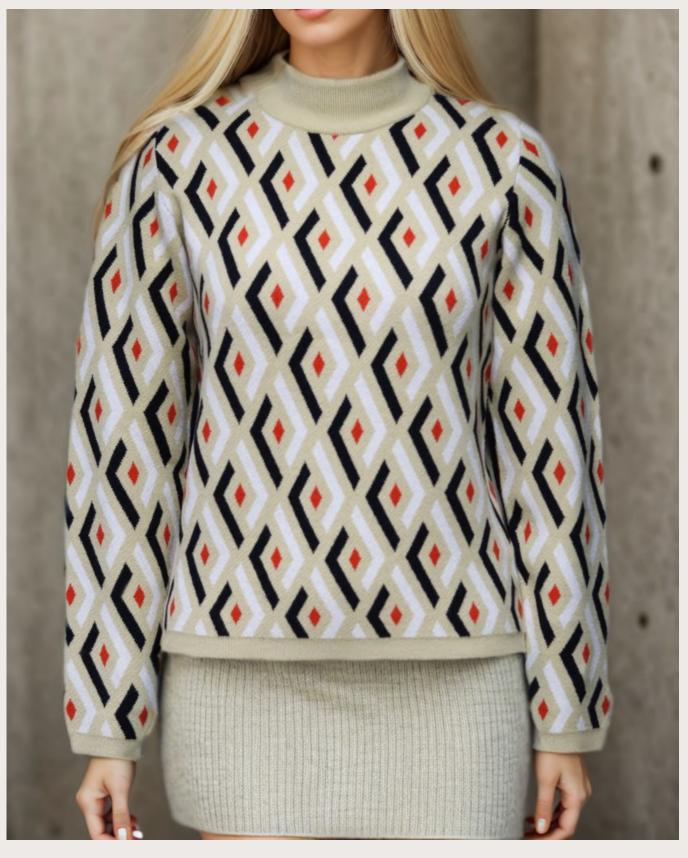

## Style Info

• Style#: EB35171

• GG: 7

Composition:100% Cotton

Round Neck Long Sleeve all-over Jacquard Knitted Sweater