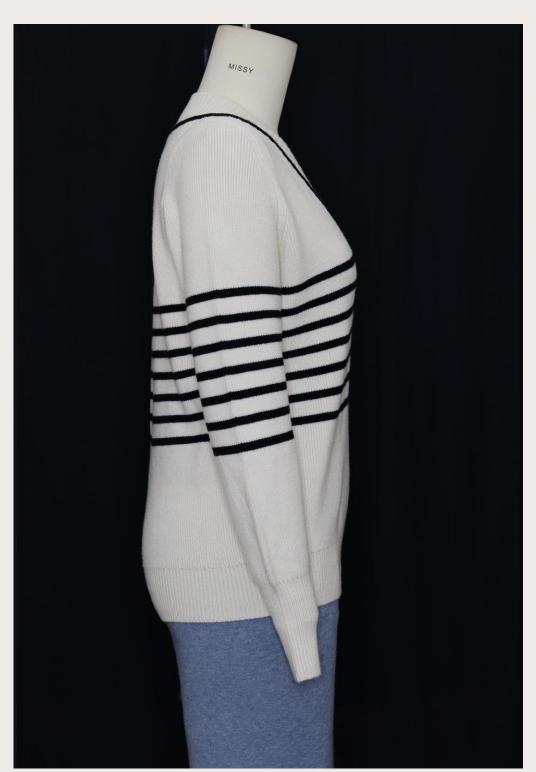

## Style Info

• Style#: EB35171

• GG: 7

Composition:100% Cotton

Round Neck Long Sleeve all-over Jacquard Knitted Sweater