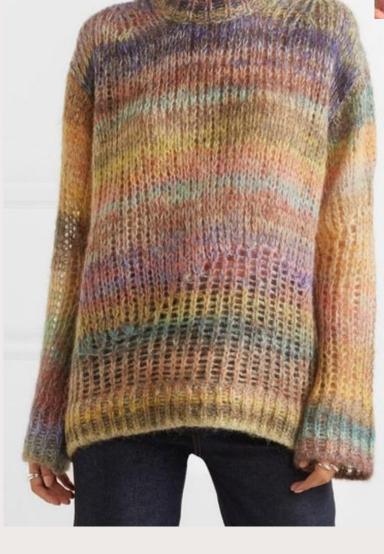

G: 7

Composition:50% Recycled Polyester,50% Polyester









V-Neck all over Cable Knitted Vest

## Style Info

Style#: EB32141

• Weight: 170g

• GG: 7

Composition:52% Viscose,28% Polyester,20% Polyamide









V-Neck Jersey Knitted Sweater

## Style Info

Style#: EB42985

• Weight: 310g

• GG: 5

Composition:80% Cotton20% Polyester







Rib Knitted Ladies Long Skirt

## Style Info

• Style#: EB42805

Weight: 290g

• GG: 12

Composition:65% Cotton35% Polyamide







Jersey Knitted Ladies Trouser

#### Style Info

Style#: mm32052

Buyer: Mango

• Weight: 340g

• GG: 12

Composition:50% Viscose,28% Polyester,22% Polyamide





Tops

Cardigans



#### Knitted Hoodies & shorts

#### Cable Knit Tops & Dress



Knitted Tops & Pants

Cable Knit Tops & Dress



#### Space Dye Knits











Ocean Sweater Ind. (Pvt.)

#### Shrugs









#### Preppie/College/Varsity



#### Off Shoulder Tops









Ves









# Thank You

#### Raihan Uddin

Managing Director raihan@oceansweater.com

#### Mirza

Chairman mirza@oceansweater.com