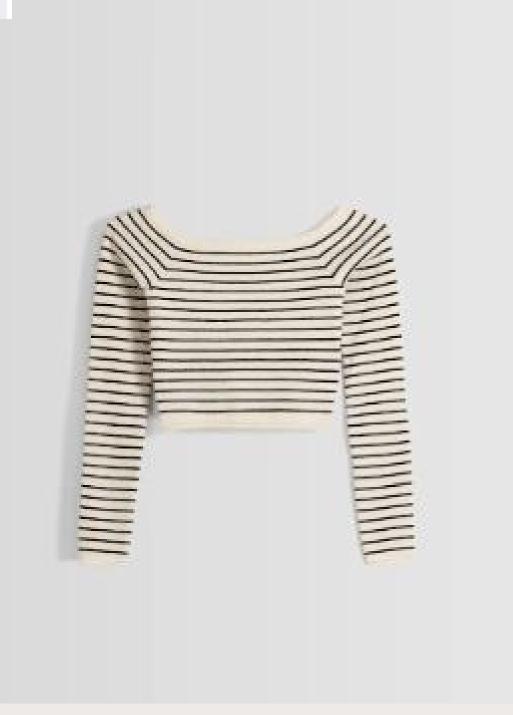

tyle#: EB32141

• Weight: 170g

• GG: 7

Composition:52% Viscose,28% Polyester,20% Polyamide









V-Neck Jersey Knitted Sweater

## Style Info

Style#: EB42985

• Weight: 310g

• GG: 5

Composition:80% Cotton20% Polyester







Rib Knitted Ladies Long Skirt

## Style Info

• Style#: EB42805

Weight: 290g

• GG: 12

Composition:65% Cotton35% Polyamide







Jersey Knitted Ladies Trouser

#### Style Info

Style#: mm32052

Buyer: Mango

• Weight: 340g

• GG: 12

Composition:50% Viscose,28% Polyester,22% Polyamide





Tops

Cardigans



#### Knitted Hoodies & shorts

#### Cable Knit Tops & Dress



Knitted Tops & Pants

Cable Knit Tops & Dress



#### Space Dye Knits











Ocean Sweater Ind. (Pvt.)

#### Shrugs









#### Preppie/College/Varsity



#### Off Shoulder Tops









Ves









# Thank You

#### Raihan Uddin

Managing Director raihan@oceansweater.com

#### Mirza

Chairman mirza@oceansweater.com