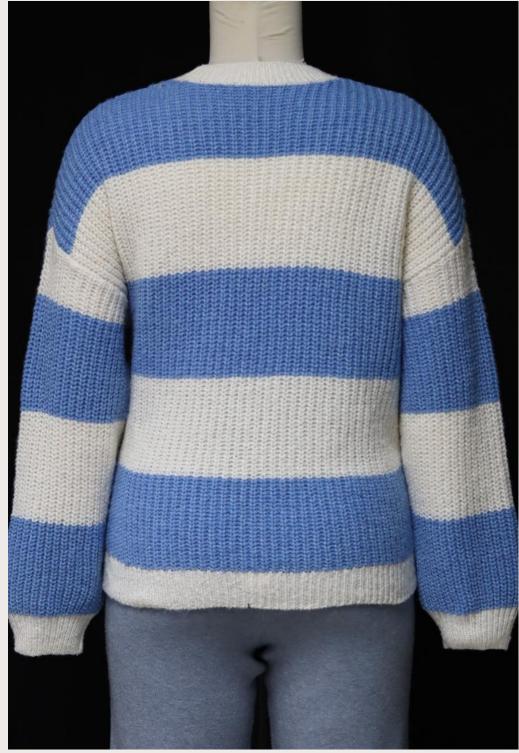

#### Style Info

• Style#: EB32952

• GG: 7

Composition:60% cotton,40% polyester

Round Neck Long Sleeve all over Zigzag Knitted Sweater