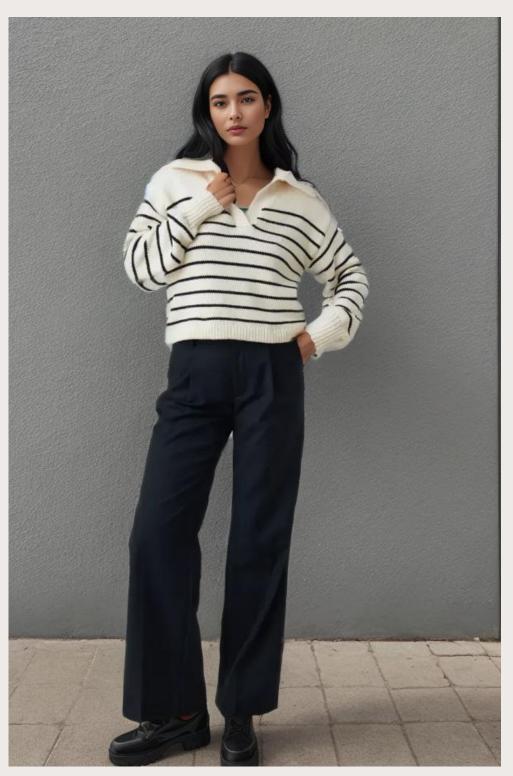

## Style Info

• Style#: EB42394

• GG: 7

Composition:60% Cotton, 40% Acrylic

Polo Neck Long Sleeve Jersey Knitted Sweater

#### Style Info

• Style#: EB42383

• GG: 7

Composition:60% Cotton, 40% Acrylic

Round Neck Long Sleeve Drop Stitched Knitted Sweater