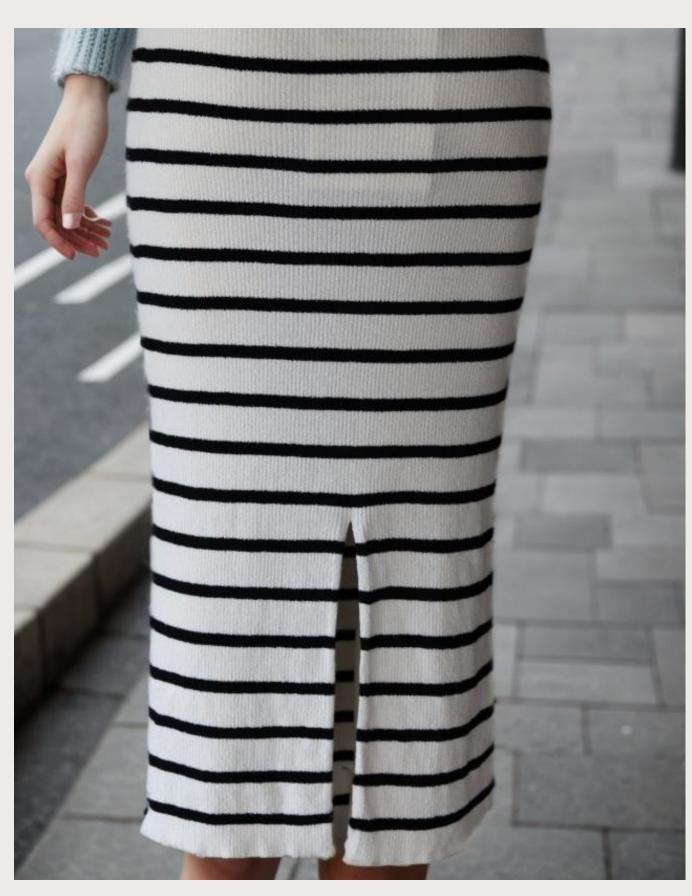

## Style Info

Style#: EB42985

• Weight: 310g

• GG: 5

Composition:80% Cotton20% Polyester

Rib Knitted Ladies Long Skirt