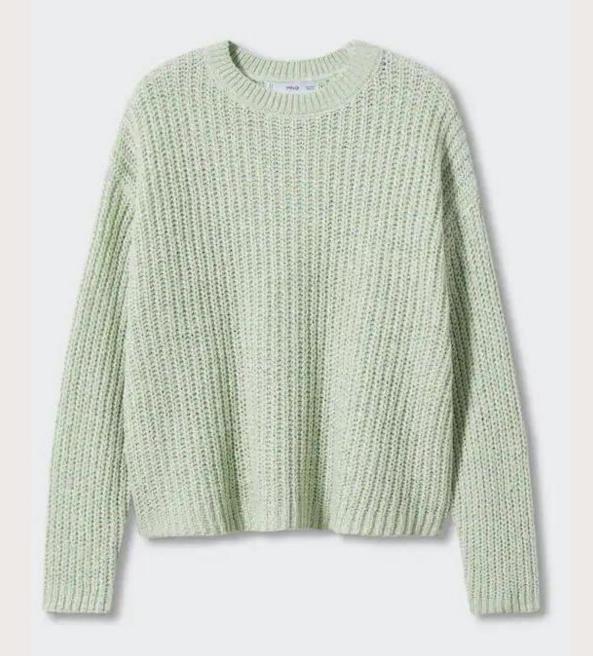

Round Neck Long Sleeve all over Pointel Knitted Sweater

## Style Info

• Style#: EB42394

• GG: 7

Composition:60% Cotton, 40% Acrylic

Polo Neck Long Sleeve Jersey Knitted Sweater