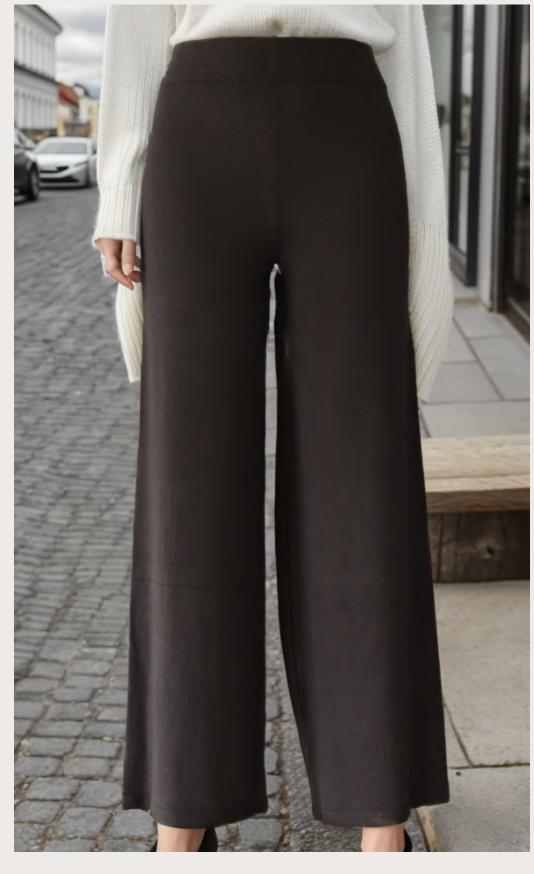

## Style Info

• Style#: EB42805

Weight: 290g

• GG: 12

Composition:65% Cotton35% Polyamide

Jersey Knitted Ladies Trouser