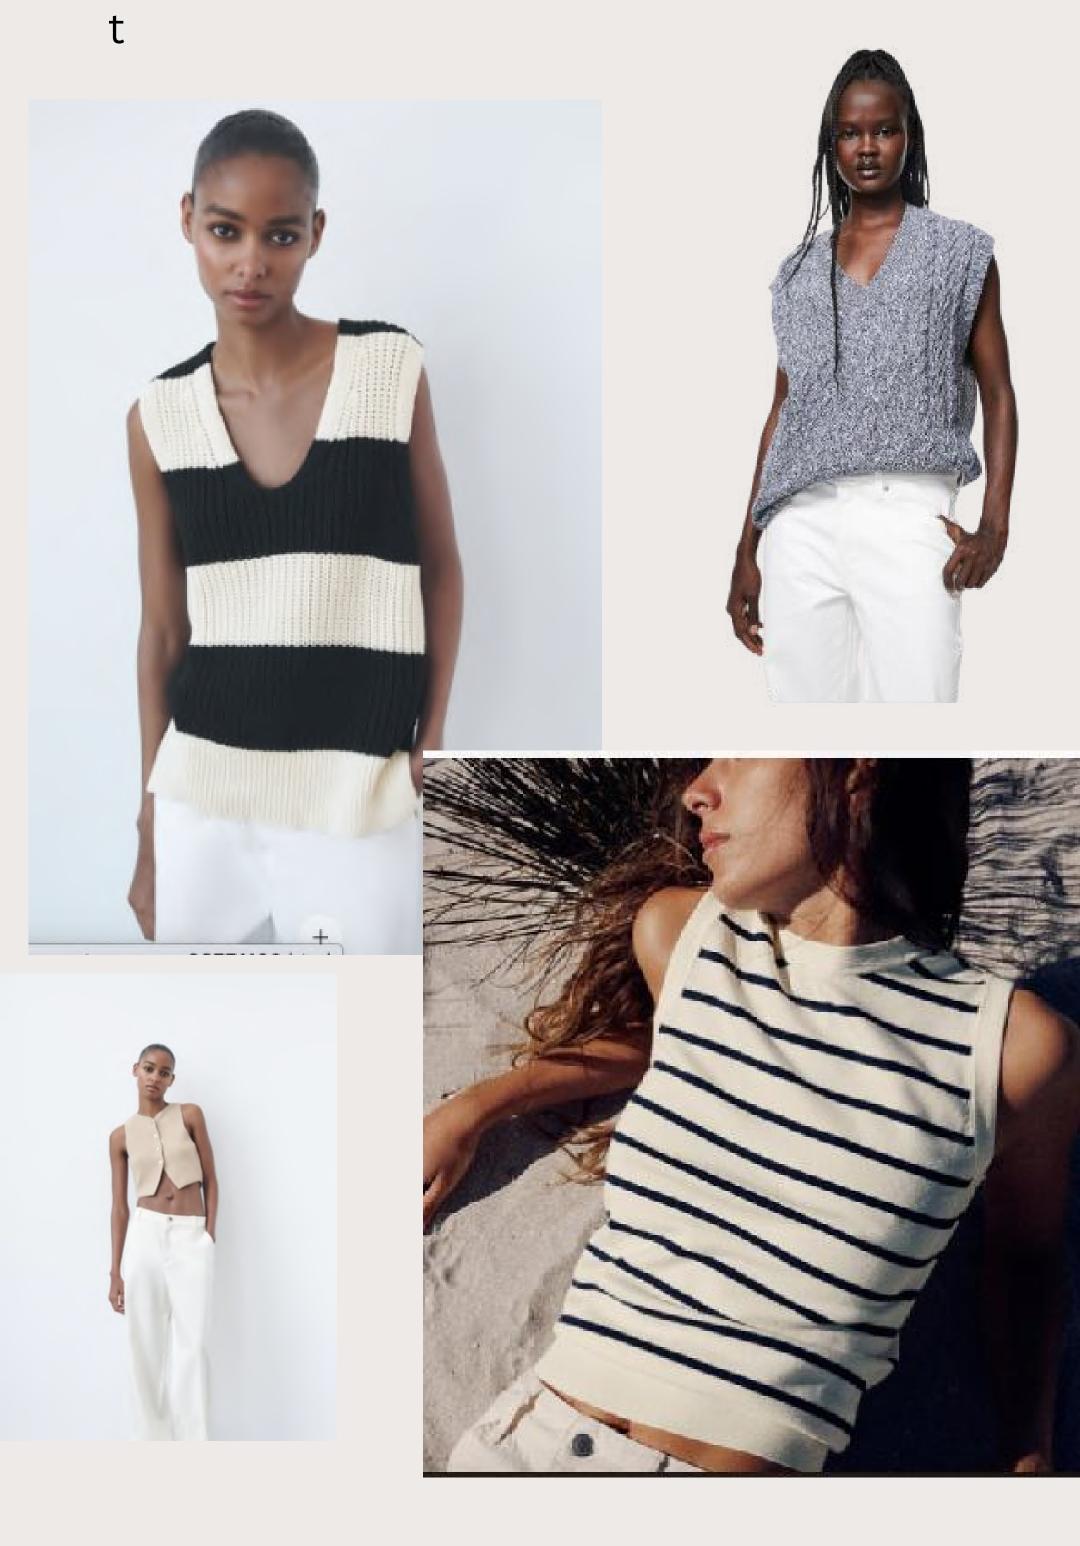

EB32141

• Weight: 170g

• GG: 7

Composition:52% Viscose,28% Polyester,20% Polyamide









V-Neck Jersey Knitted Sweater

## Style Info

Style#: EB42985

• Weight: 310g

• GG: 5

Composition:80% Cotton20% Polyester







Rib Knitted Ladies Long Skirt

## Style Info

• Style#: EB42805

Weight: 290g

• GG: 12

Composition:65% Cotton35% Polyamide







Jersey Knitted Ladies Trouser

#### Style Info

Style#: mm32052

Buyer: Mango

• Weight: 340g

• GG: 12

Composition:50% Viscose,28% Polyester,22% Polyamide





Tops

Cardigans



#### Knitted Hoodies & shorts

#### Cable Knit Tops & Dress



Knitted Tops & Pants

Cable Knit Tops & Dress



#### Space Dye Knits











Ocean Sweater Ind. (Pvt.)

#### Shrugs









#### Preppie/College/Varsity



#### Off Shoulder Tops









Ves









# Thank You

#### Raihan Uddin

Managing Director raihan@oceansweater.com

#### Mirza

Chairman mirza@oceansweater.com