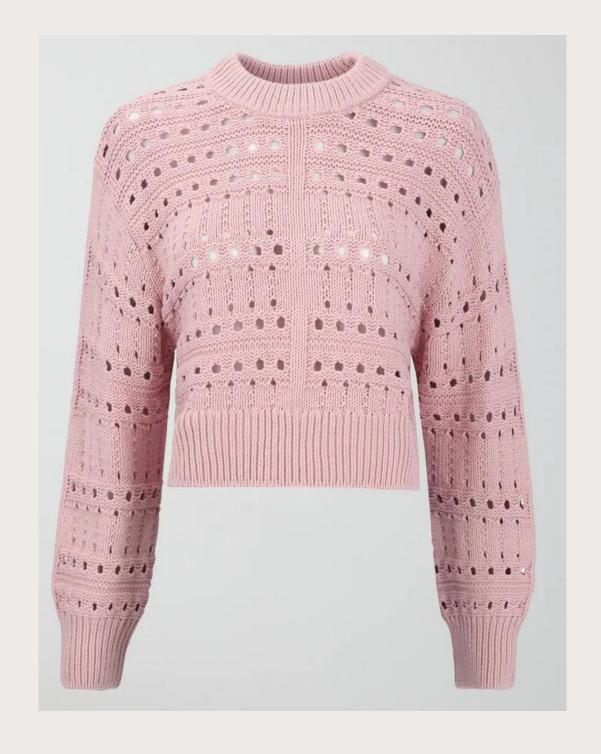

Round Neck Long Sleeve all over Pointel Knitted Sweater

## Style Info

• Style#: EB42394

• GG: 7

Composition:60% Cotton, 40% Acrylic

Polo Neck Long Sleeve Jersey Knitted Sweater