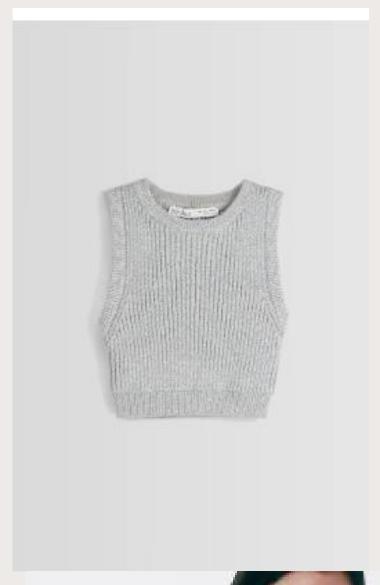

#### Style Info

Style#: EB32357

• GG: 5

Composition:36% Polyamide, 64% Acrylic

Turtle Neck Sleeveless 1x1 Rib Knitted Sweater