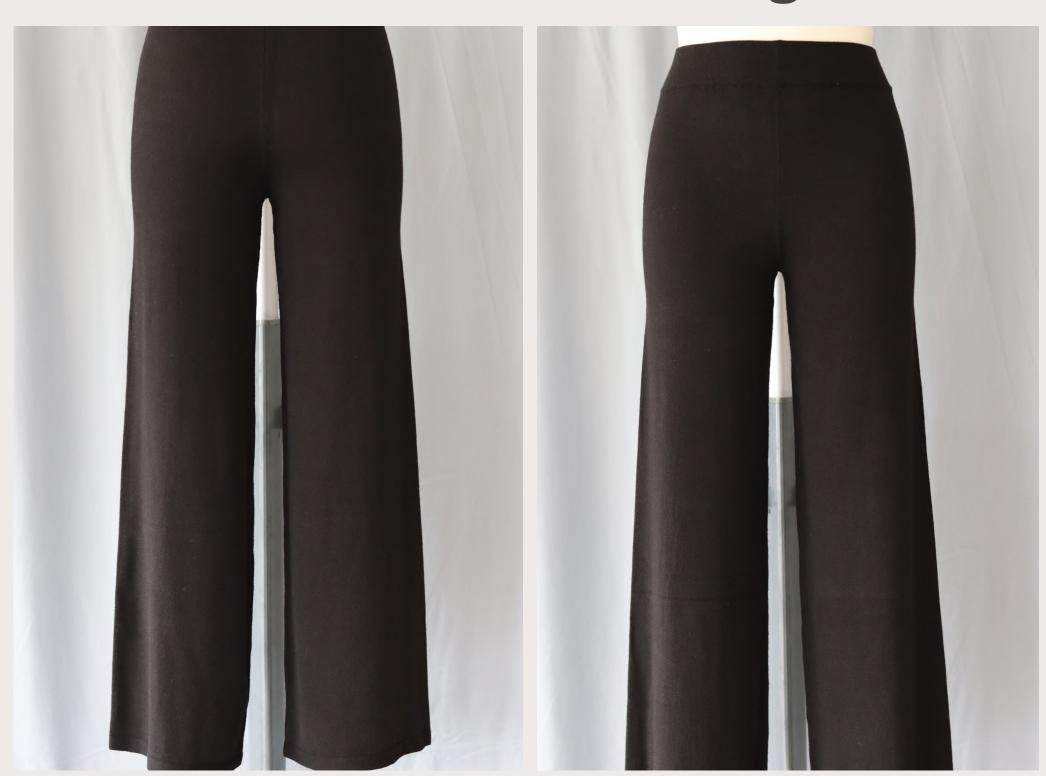

## Style Info

• Style#: EB42805

Weight: 290g

• GG: 12

Composition:65% Cotton35% Polyamide

Jersey Knitted Ladies Trouser