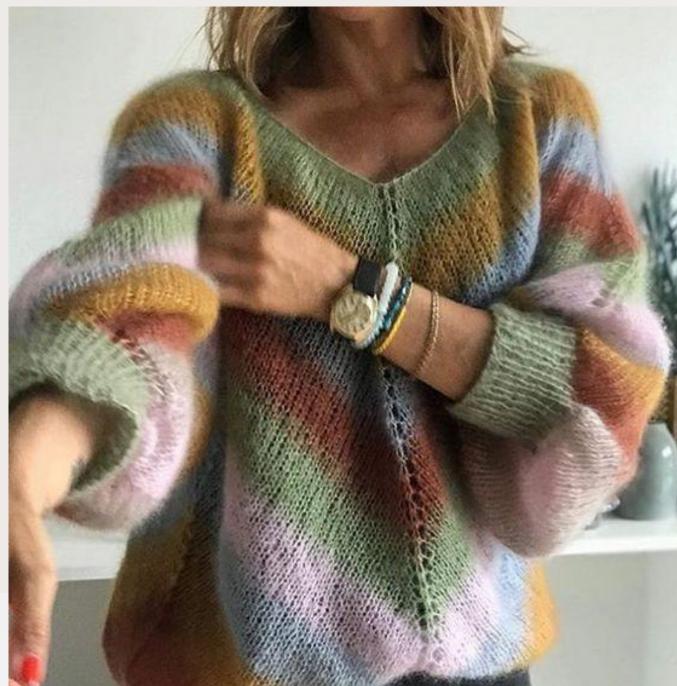

GG: 7

Composition:50% Recycled Polyester,50% Polyester









V-Neck all over Cable Knitted Vest

## Style Info

Style#: EB32141

• Weight: 170g

• GG: 7

Composition:52% Viscose,28% Polyester,20% Polyamide









V-Neck Jersey Knitted Sweater

## Style Info

Style#: EB42985

• Weight: 310g

• GG: 5

Composition:80% Cotton20% Polyester







Rib Knitted Ladies Long Skirt

## Style Info

• Style#: EB42805

Weight: 290g

• GG: 12

Composition:65% Cotton35% Polyamide







Jersey Knitted Ladies Trouser

#### Style Info

Style#: mm32052

Buyer: Mango

• Weight: 340g

• GG: 12

Composition:50% Viscose,28% Polyester,22% Polyamide





Tops

Cardigans



#### Knitted Hoodies & shorts

#### Cable Knit Tops & Dress



Knitted Tops & Pants

Cable Knit Tops & Dress



#### Space Dye Knits











Ocean Sweater Ind. (Pvt.)

#### Shrugs









#### Preppie/College/Varsity



#### Off Shoulder Tops









Ves









# Thank You

#### Raihan Uddin

Managing Director raihan@oceansweater.com

#### Mirza

Chairman mirza@oceansweater.com