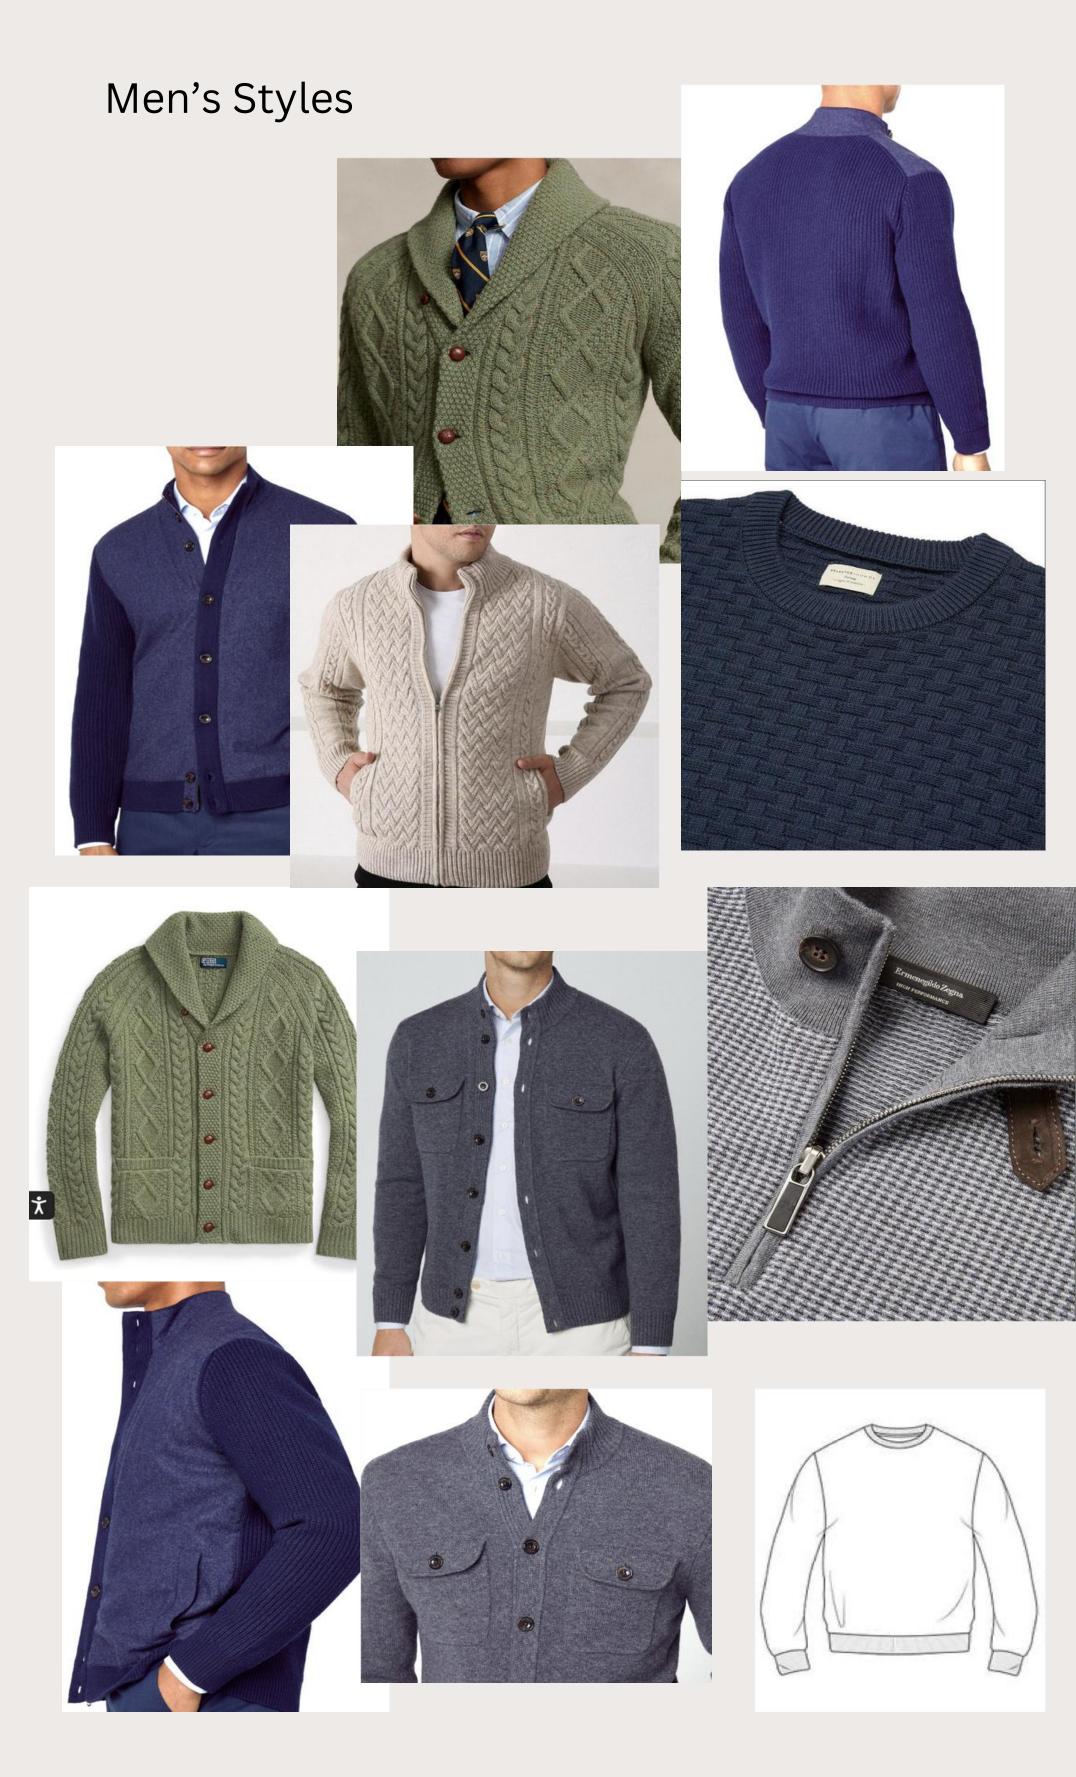

# About this Catalog

The products in this catalog are not for sale. The intended use case is to demonstrate the variety of knitwear products our factory produces for well known brands. We can develop any style in any composition and customization as desired by your brand.

#### Style Info

Style#: mm32052

Buyer: Mango

• Weight: 340g

• GG: 12

Composition:50% Viscose,28% Polyester,22% Polyamide

Tops

Cardigans