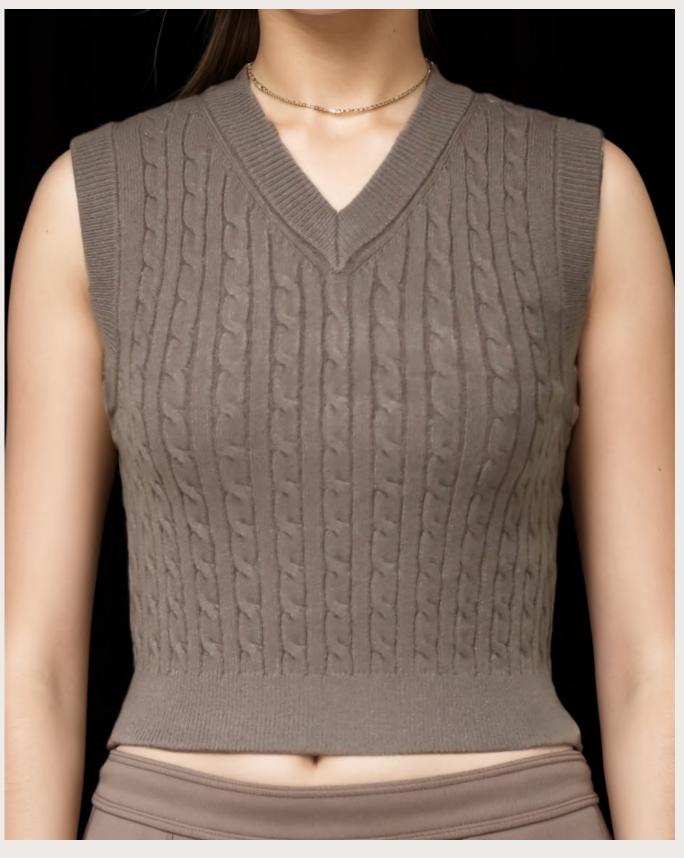

## Style Info

• Style#: EB72350

Weight: 470g

• GG: 7

Composition:50% Recycled Polyester,50% Polyester

V-Neck all over Cable Knitted Vest