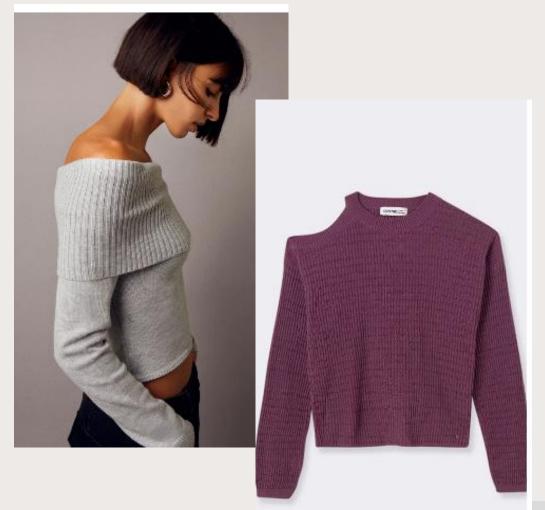

nfo

Style#: EB32141

• Weight: 170g

• GG: 7

Composition:52% Viscose,28% Polyester,20% Polyamide









V-Neck Jersey Knitted Sweater

## Style Info

Style#: EB42985

• Weight: 310g

• GG: 5

Composition:80% Cotton20% Polyester







Rib Knitted Ladies Long Skirt

## Style Info

• Style#: EB42805

Weight: 290g

• GG: 12

Composition:65% Cotton35% Polyamide







Jersey Knitted Ladies Trouser

#### Style Info

Style#: mm32052

Buyer: Mango

• Weight: 340g

• GG: 12

Composition:50% Viscose,28% Polyester,22% Polyamide





Tops

Cardigans



#### Knitted Hoodies & shorts

#### Cable Knit Tops & Dress



Knitted Tops & Pants

Cable Knit Tops & Dress



#### Space Dye Knits











Ocean Sweater Ind. (Pvt.)

#### Shrugs









#### Preppie/College/Varsity



#### Off Shoulder Tops









Ves









# Thank You

#### Raihan Uddin

Managing Director raihan@oceansweater.com

#### Mirza

Chairman mirza@oceansweater.com