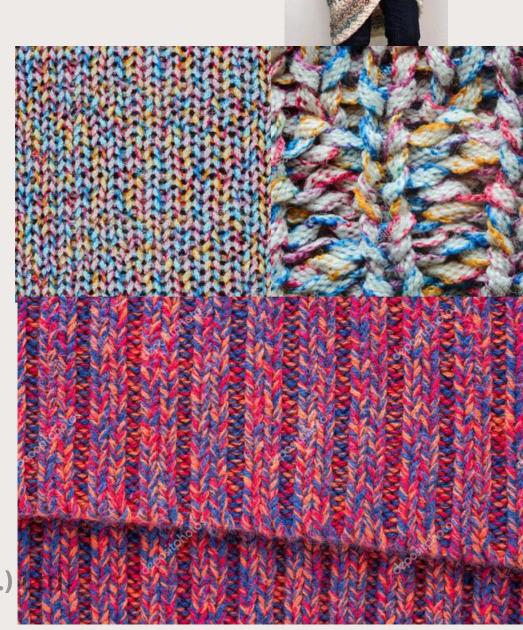

7

Composition:50% Recycled Polyester,50% Polyester









V-Neck all over Cable Knitted Vest

## Style Info

Style#: EB32141

• Weight: 170g

• GG: 7

Composition:52% Viscose,28% Polyester,20% Polyamide









V-Neck Jersey Knitted Sweater

## Style Info

Style#: EB42985

• Weight: 310g

• GG: 5

Composition:80% Cotton20% Polyester







Rib Knitted Ladies Long Skirt

## Style Info

• Style#: EB42805

Weight: 290g

• GG: 12

Composition:65% Cotton35% Polyamide







Jersey Knitted Ladies Trouser

#### Style Info

Style#: mm32052

Buyer: Mango

• Weight: 340g

• GG: 12

Composition:50% Viscose,28% Polyester,22% Polyamide





Tops

Cardigans



#### Knitted Hoodies & shorts

#### Cable Knit Tops & Dress



Knitted Tops & Pants

Cable Knit Tops & Dress



#### Space Dye Knits











Ocean Sweater Ind. (Pvt.)

#### Shrugs









#### Preppie/College/Varsity



#### Off Shoulder Tops









Ves









# Thank You

#### Raihan Uddin

Managing Director raihan@oceansweater.com

#### Mirza

Chairman mirza@oceansweater.com