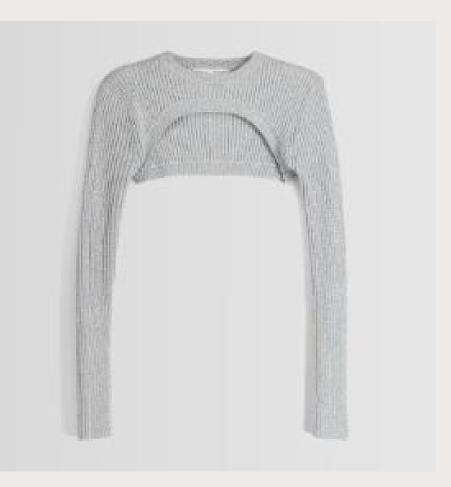

er









V-Neck all over Cable Knitted Vest

## Style Info

Style#: EB32141

• Weight: 170g

• GG: 7

Composition:52% Viscose,28% Polyester,20% Polyamide









V-Neck Jersey Knitted Sweater

## Style Info

Style#: EB42985

• Weight: 310g

• GG: 5

Composition:80% Cotton20% Polyester







Rib Knitted Ladies Long Skirt

## Style Info

• Style#: EB42805

Weight: 290g

• GG: 12

Composition:65% Cotton35% Polyamide







Jersey Knitted Ladies Trouser

#### Style Info

Style#: mm32052

Buyer: Mango

• Weight: 340g

• GG: 12

Composition:50% Viscose,28% Polyester,22% Polyamide





Tops

Cardigans



#### Knitted Hoodies & shorts

#### Cable Knit Tops & Dress



Knitted Tops & Pants

Cable Knit Tops & Dress



#### Space Dye Knits











Ocean Sweater Ind. (Pvt.)

#### Shrugs









#### Preppie/College/Varsity



#### Off Shoulder Tops









Ves









# Thank You

#### Raihan Uddin

Managing Director raihan@oceansweater.com

#### Mirza

Chairman mirza@oceansweater.com