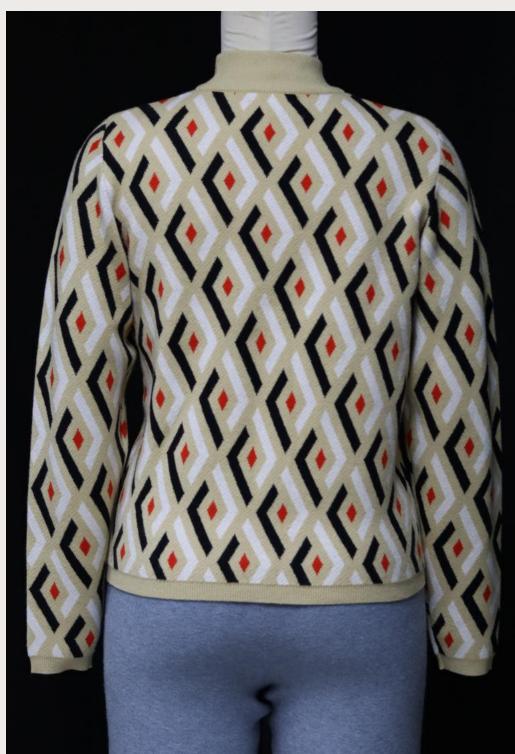

## Style Info

• Style#: EB35171

• GG: 7

Composition:100% Cotton

Round Neck Long Sleeve all-over Jacquard Knitted Sweater