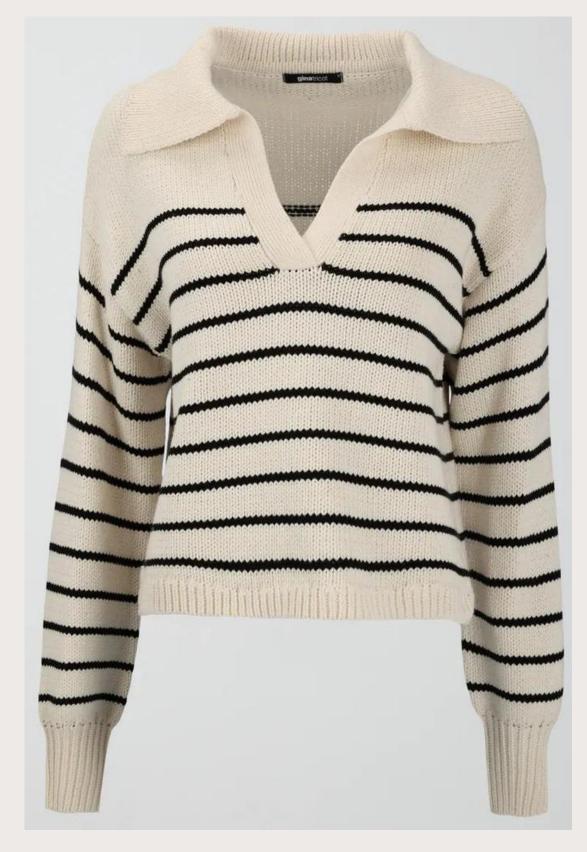

## Style Info

• Style#: EB42394

• GG: 7

Composition:60% Cotton, 40% Acrylic

Polo Neck Long Sleeve Jersey Knitted Sweater