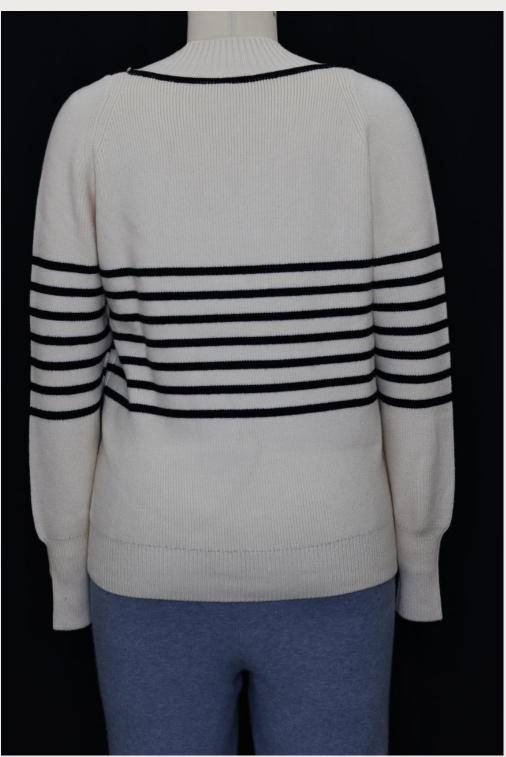

## Style Info

• Style#: EB35171

• GG: 7

Composition:100% Cotton

Round Neck Long Sleeve all-over Jacquard Knitted Sweater