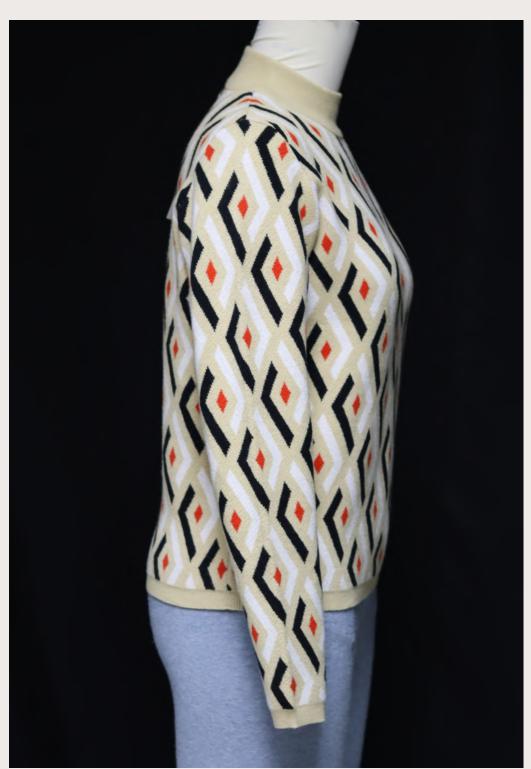

## Style Info

• Style#: EB35171

• GG: 7

Composition:100% Cotton

Round Neck Long Sleeve all-over Jacquard Knitted Sweater