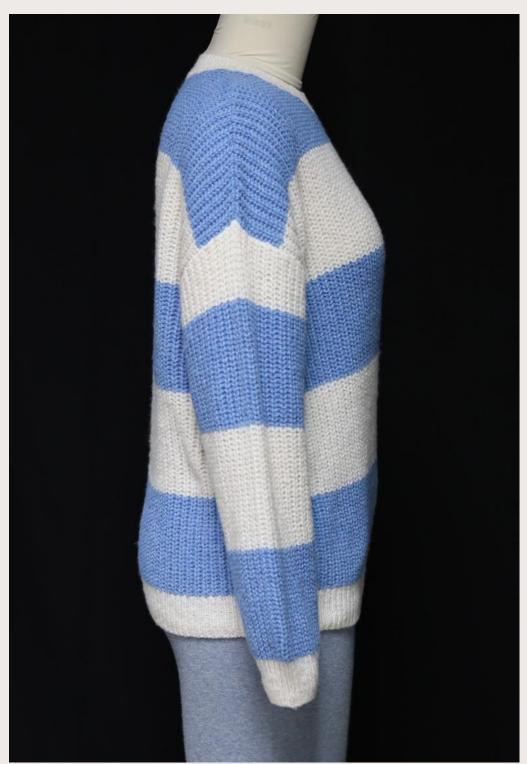

#### Style Info

• Style#: EB32952

• GG: 7

Composition:60% cotton,40% polyester

Round Neck Long Sleeve all over Zigzag Knitted Sweater