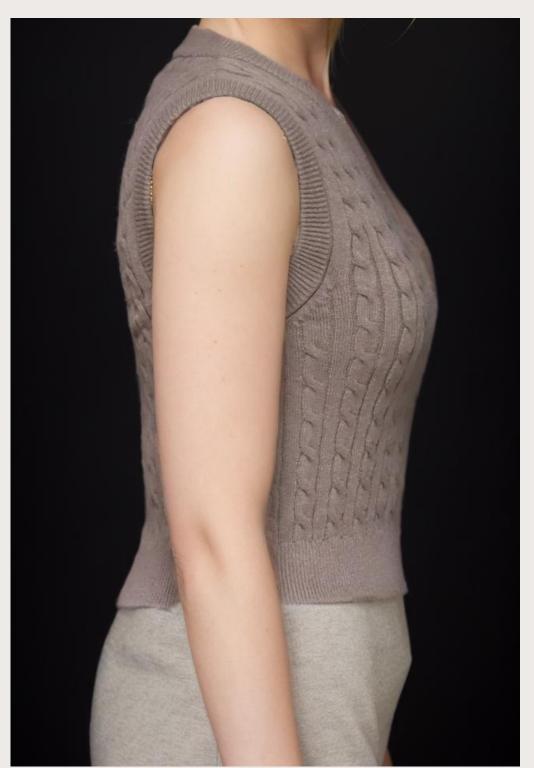

## Style Info

• Style#: EB72350

Weight: 470g

• GG: 7

Composition:50% Recycled Polyester,50% Polyester

V-Neck all over Cable Knitted Vest