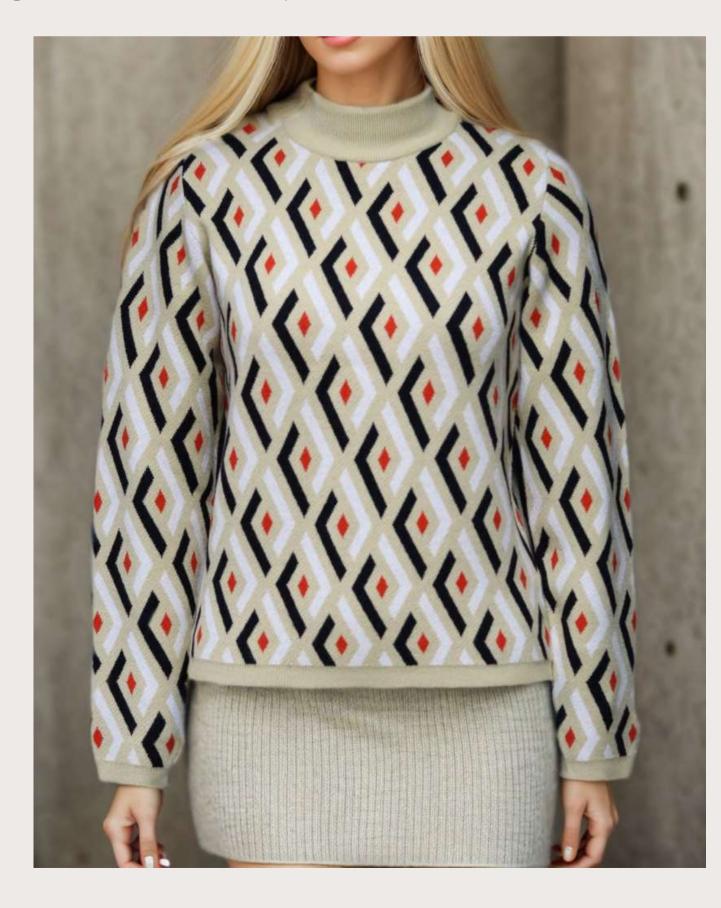

- Style#: EB32952
- GG: 7
- Composition:

60% cotton,40% polyester

Round Neck Long Sleeve all over Zigzag Knitted Sweater

- Style#: EB35171
- GG: 7
- Composition: 100% Cotton

Round Neck Long Sleeve all-over Jacquard Knitted Sweater