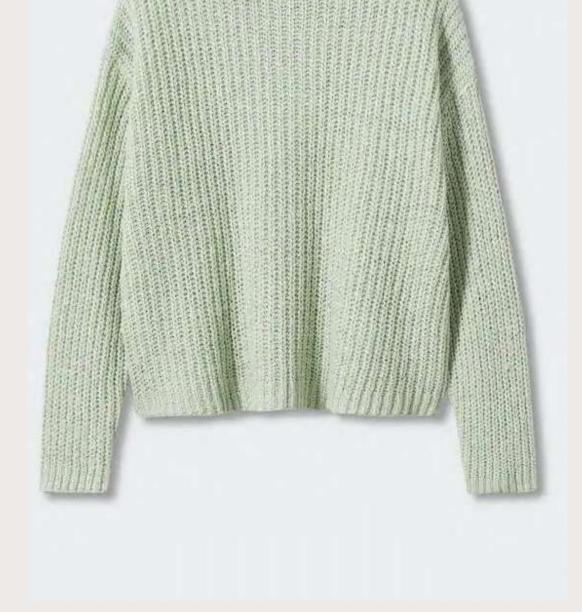

#### Style Info

- Style#: EB42394
- GG: 7
- Composition:
  60% Cotton, 40% Acrylic

Polo Neck Long Sleeve Jersey Knitted Sweater

- Style#: EB42383
- GG: 7
- Composition:

60% Cotton, 40% Acrylic

Round Neck Long Sleeve Drop Stitched Knitted Sweater