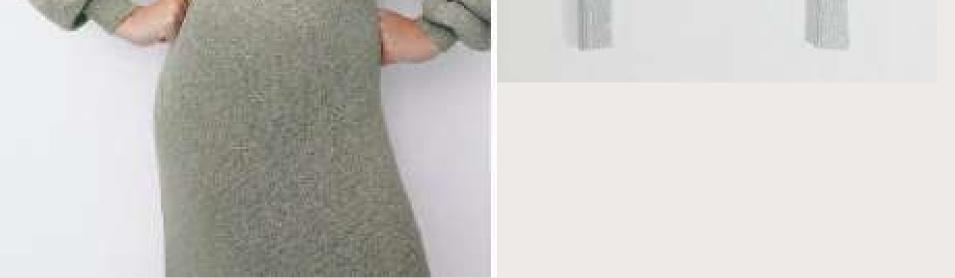

V-Neck all over Cable Knitted Vest

#### Style Info

• Style#: EB32141



- Weight: 170g
- GG: 7
- Composition:
  52% Viscose,
  28% Polyester,
  20% Polyamide





V-Neck Jersey Knitted Sweater

#### Style Info

• Style#: EB42985



- ....
- Weight: 310g
- GG: 5
- Composition: 80% Cotton
   20% Polyester





Rib Knitted Ladies Long Skirt

#### Style Info



- Style#: EB42805
- Weight: 290g
- GG: 12
- Composition:
   65% Cotton
   35% Polyamide





Jersey Knitted Ladies Trouser



Style#: mm32052 •



- Buyer: Mango •
- Weight: 340g ullet
- GG: 12 •
- Composition: • 50% Viscose, 28% Polyester, 22% Polyamide



Cardigans





#### Knitted Hoodies & shorts

#### Cable Knit Tops & Dress





#### Knitted Tops & Pants

#### Cable Knit Tops & Dress



#### Space Dye Knits



















#### Preppie/College/Varsity





#### Off Shoulder Tops











Ves t









#### Men's Styles







# Thank You

#### **Contact Information**

Raihan Uddin Khan Managing Director raihan@oceansweater.com