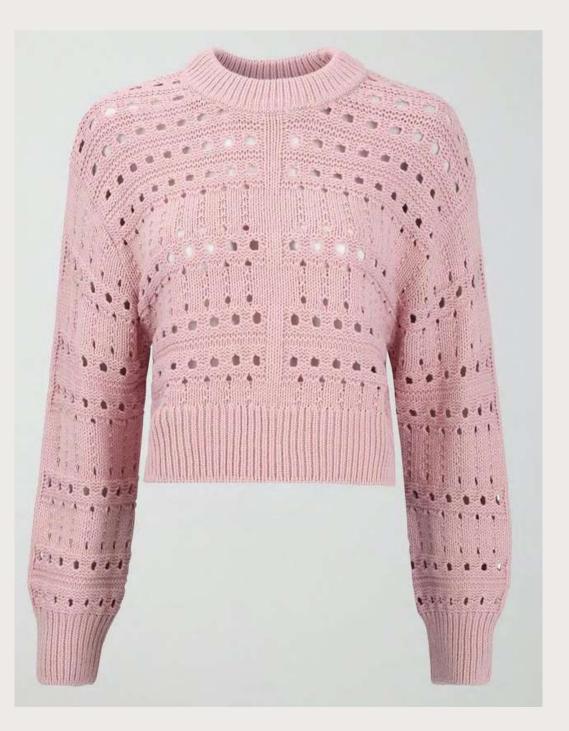

#### customization as desired by your

brand.

Round Neck Long Sleeve all over Pointel Knitted Sweater

#### Style Info

- Style#: EB42394
- GG: 7
- Composition:
  60% Cotton, 40% Acrylic

Polo Neck Long Sleeve Jersey Knitted Sweater

- Style#: EB42383
- GG: 7
- Composition:

60% Cotton, 40% Acrylic

Round Neck Long Sleeve Drop Stitched Knitted Sweater