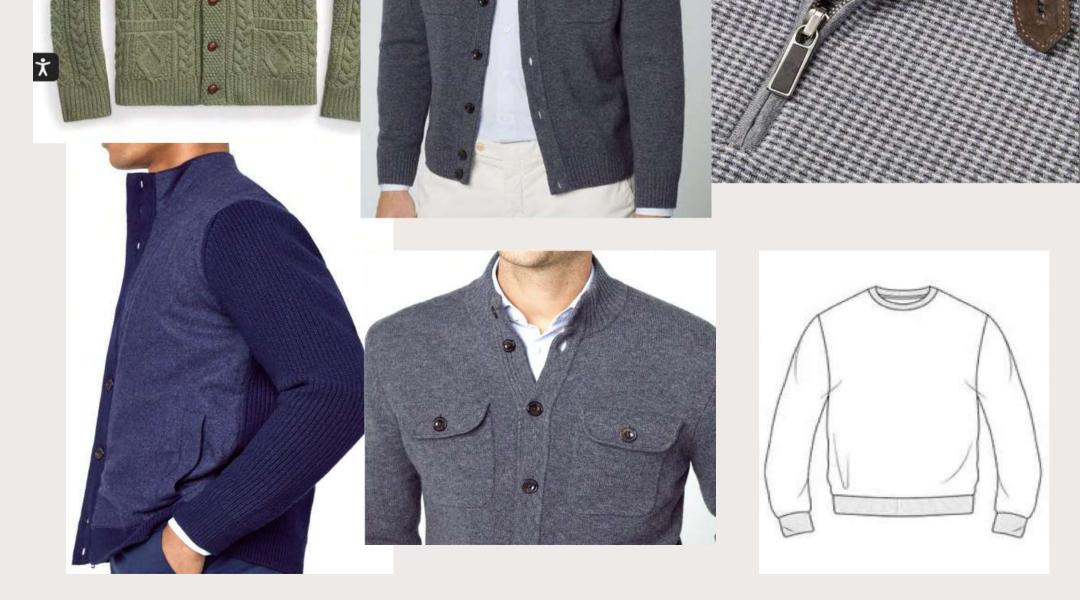

osition:
  52% Viscose,
  28% Polyester,
  20% Polyamide





V-Neck Jersey Knitted Sweater

#### Style Info

• Style#: EB42985



- ....
- Weight: 310g
- GG: 5
- Composition: 80% Cotton
   20% Polyester





Rib Knitted Ladies Long Skirt

#### Style Info



- Style#: EB42805
- Weight: 290g
- GG: 12
- Composition:
   65% Cotton
   35% Polyamide





Jersey Knitted Ladies Trouser



Style#: mm32052 •



- Buyer: Mango •
- Weight: 340g ullet
- GG: 12 •
- Composition: • 50% Viscose, 28% Polyester, 22% Polyamide



Cardigans





#### Knitted Hoodies & shorts

#### Cable Knit Tops & Dress





#### Knitted Tops & Pants

#### Cable Knit Tops & Dress



#### Space Dye Knits



















#### Preppie/College/Varsity





#### Off Shoulder Tops











Ves t









#### Men's Styles







# Thank You

#### **Contact Information**

Raihan Uddin Khan Managing Director raihan@oceansweater.com