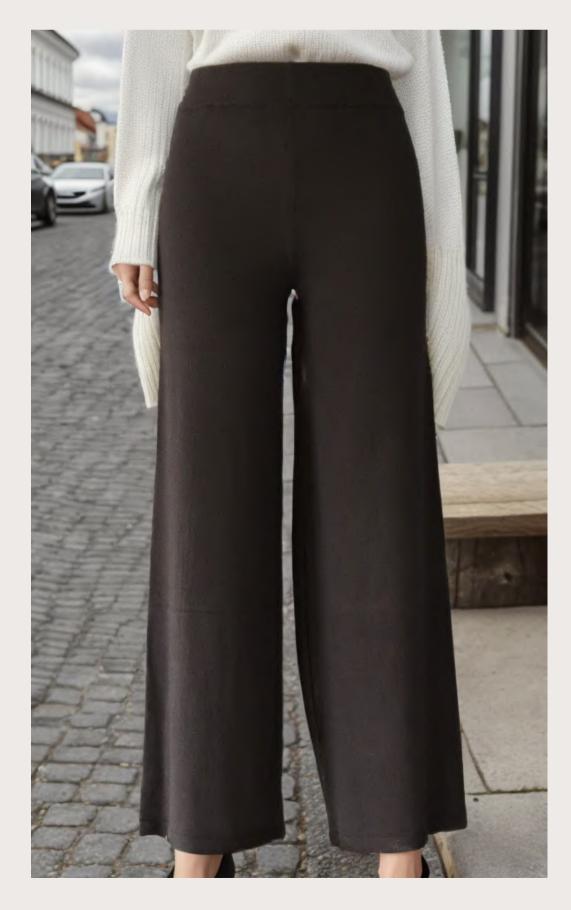

#### Style Info

- Style#: EB42805
- Weight: 290g
- GG: 12
- Composition:
   65% Cotton
   35% Polyamide

Jersey Knitted Ladies Trouser

Style#: mm32052 •

- Buyer: Mango •
- Weight: 340g ullet
- GG: 12 •
- Composition: • 50% Viscose, 28% Polyester, 22% Polyamide