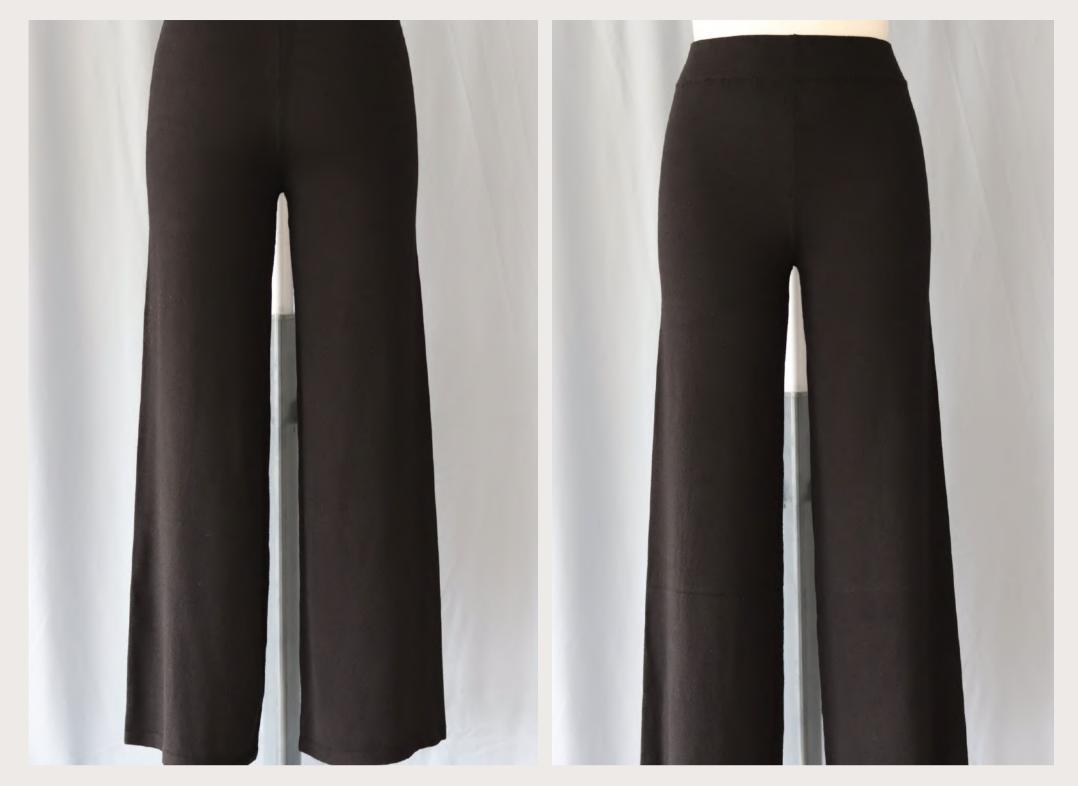

#### Style Info

- Style#: EB42805
- Weight: 290g
- GG: 12
- Composition:
   65% Cotton
   35% Polyamide

Jersey Knitted Ladies Trouser

Style#: mm32052 •

- Buyer: Mango •
- Weight: 340g ullet
- GG: 12 •
- Composition: • 50% Viscose, 28% Polyester, 22% Polyamide