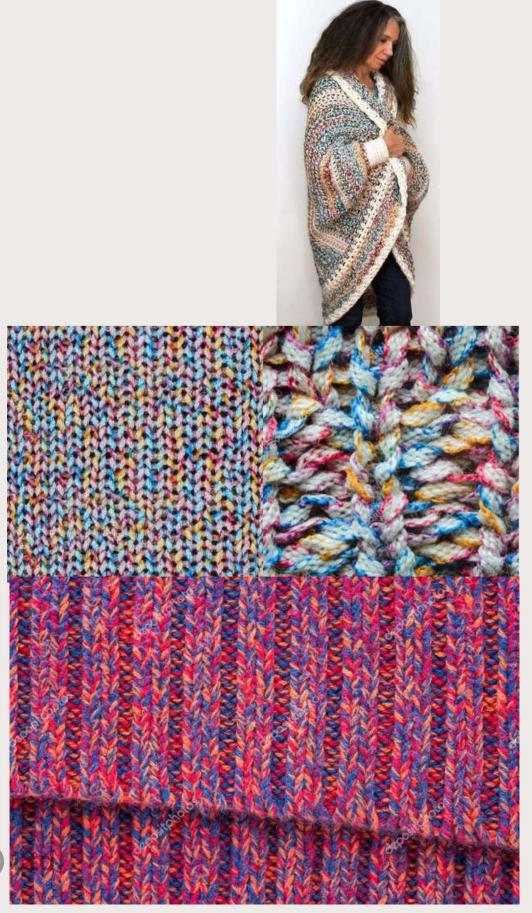

Polyester





V-Neck all over Cable Knitted Vest

#### Style Info

• Style#: EB32141



- Weight: 170g
- GG: 7
- Composition:
  52% Viscose,
  28% Polyester,
  20% Polyamide





V-Neck Jersey Knitted Sweater

#### Style Info

• Style#: EB42985



- ....
- Weight: 310g
- GG: 5
- Composition: 80% Cotton
   20% Polyester





Rib Knitted Ladies Long Skirt

#### Style Info



- Style#: EB42805
- Weight: 290g
- GG: 12
- Composition:
   65% Cotton
   35% Polyamide





Jersey Knitted Ladies Trouser



Style#: mm32052 •



- Buyer: Mango •
- Weight: 340g ullet
- GG: 12 •
- Composition: • 50% Viscose, 28% Polyester, 22% Polyamide



Cardigans





#### Knitted Hoodies & shorts

#### Cable Knit Tops & Dress





#### Knitted Tops & Pants

#### Cable Knit Tops & Dress



#### Space Dye Knits



















#### Preppie/College/Varsity





#### Off Shoulder Tops











Ves t









#### Men's Styles







# Thank You

#### **Contact Information**

Raihan Uddin Khan Managing Director raihan@oceansweater.com