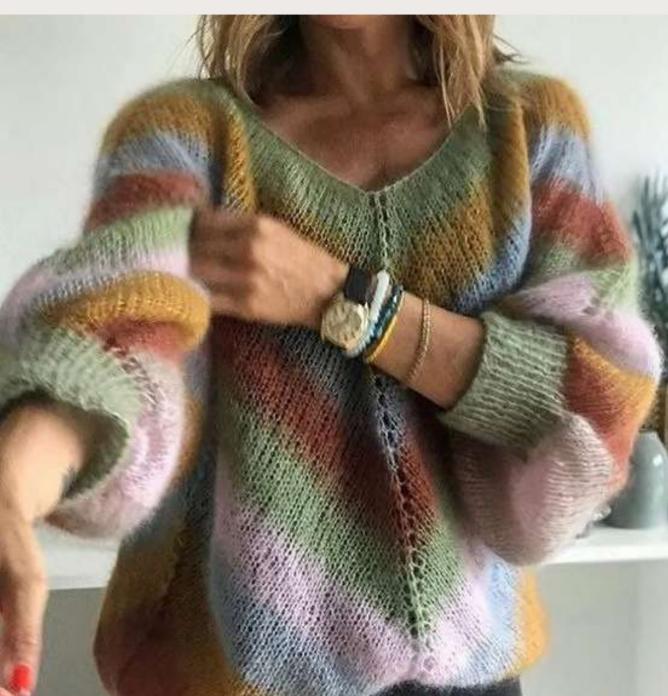

% Polyester





V-Neck all over Cable Knitted Vest

#### Style Info

• Style#: EB32141



- Weight: 170g
- GG: 7
- Composition:
  52% Viscose,
  28% Polyester,
  20% Polyamide





V-Neck Jersey Knitted Sweater

#### Style Info

• Style#: EB42985



- ....
- Weight: 310g
- GG: 5
- Composition: 80% Cotton
   20% Polyester





Rib Knitted Ladies Long Skirt

#### Style Info



- Style#: EB42805
- Weight: 290g
- GG: 12
- Composition:
   65% Cotton
   35% Polyamide





Jersey Knitted Ladies Trouser



Style#: mm32052 •



- Buyer: Mango •
- Weight: 340g ullet
- GG: 12 •
- Composition: • 50% Viscose, 28% Polyester, 22% Polyamide



Cardigans





#### Knitted Hoodies & shorts

#### Cable Knit Tops & Dress





#### Knitted Tops & Pants

#### Cable Knit Tops & Dress



#### Space Dye Knits



















#### Preppie/College/Varsity





#### Off Shoulder Tops











Ves t









#### Men's Styles







# Thank You

#### **Contact Information**

Raihan Uddin Khan Managing Director raihan@oceansweater.com