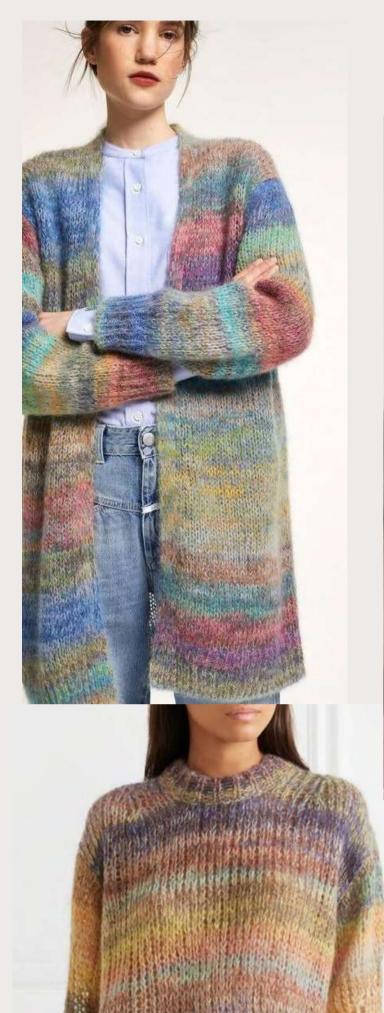

50% Polyester





V-Neck all over Cable Knitted Vest

#### Style Info

• Style#: EB32141



- Weight: 170g
- GG: 7
- Composition:
  52% Viscose,
  28% Polyester,
  20% Polyamide





V-Neck Jersey Knitted Sweater

#### Style Info

• Style#: EB42985



- ....
- Weight: 310g
- GG: 5
- Composition: 80% Cotton
   20% Polyester





Rib Knitted Ladies Long Skirt

#### Style Info



- Style#: EB42805
- Weight: 290g
- GG: 12
- Composition:
   65% Cotton
   35% Polyamide





Jersey Knitted Ladies Trouser



Style#: mm32052 •



- Buyer: Mango •
- Weight: 340g ullet
- GG: 12 •
- Composition: • 50% Viscose, 28% Polyester, 22% Polyamide



Cardigans





#### Knitted Hoodies & shorts

#### Cable Knit Tops & Dress





#### Knitted Tops & Pants

#### Cable Knit Tops & Dress



#### Space Dye Knits



















#### Preppie/College/Varsity





#### Off Shoulder Tops











Ves t









#### Men's Styles







# Thank You

#### **Contact Information**

Raihan Uddin Khan Managing Director raihan@oceansweater.com