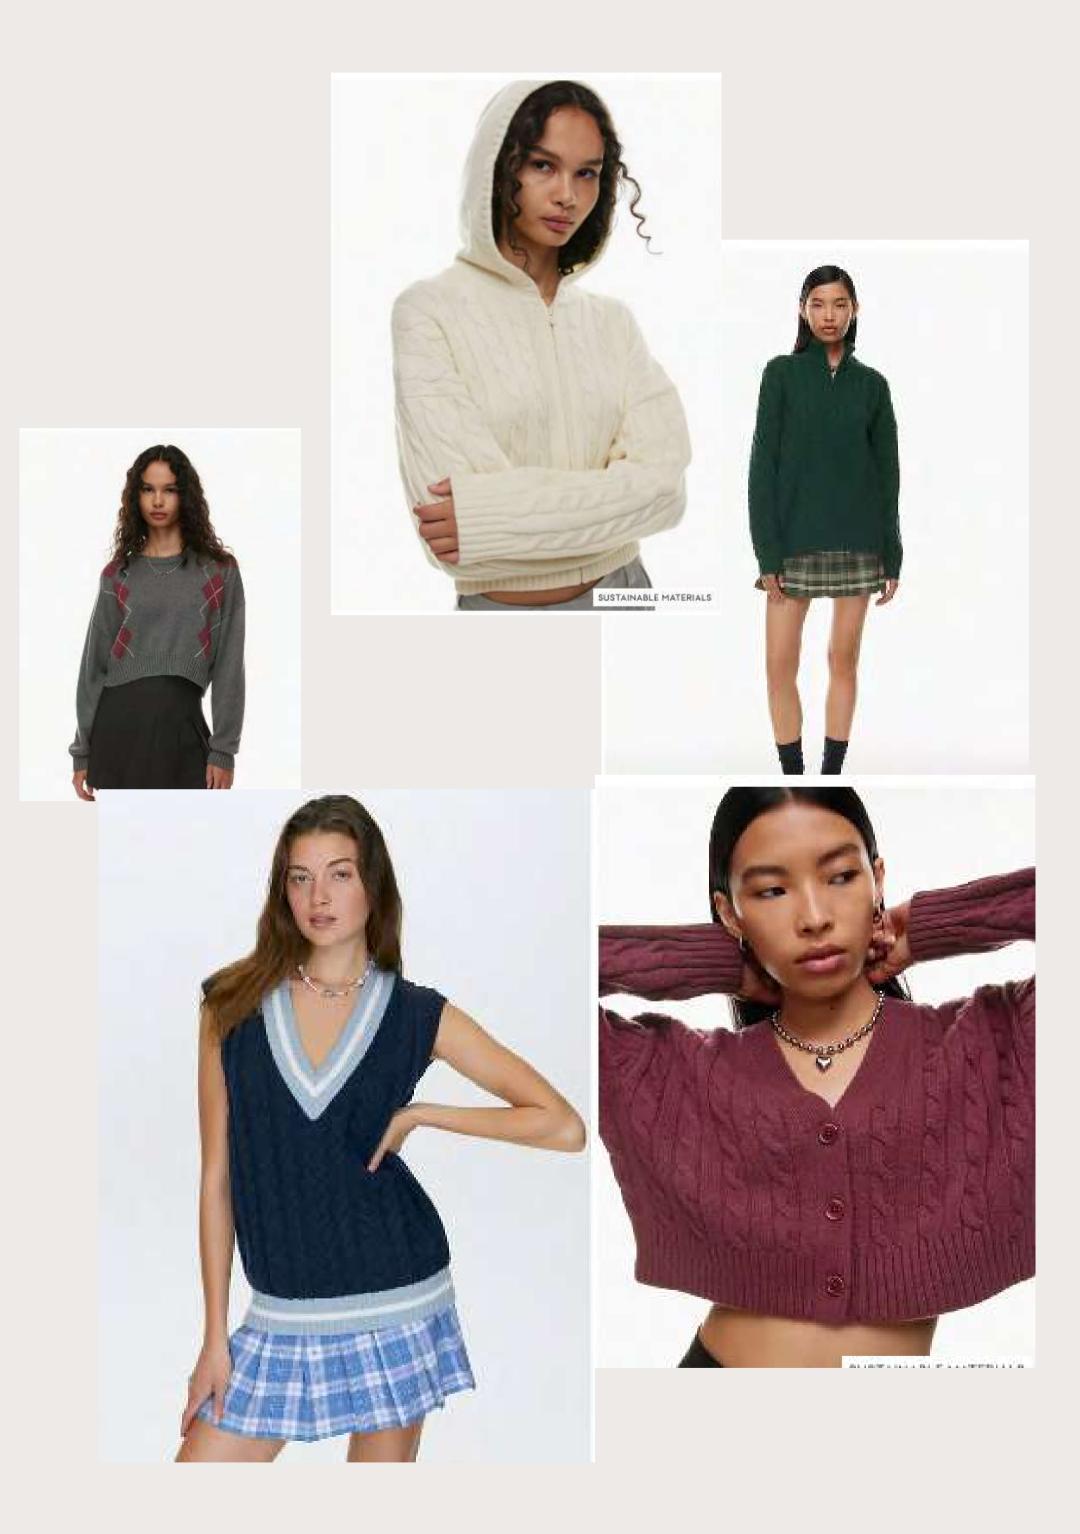

Vest

#### Style Info

• Style#: EB32141



- Weight: 170g
- GG: 7
- Composition:
  52% Viscose,
  28% Polyester,
  20% Polyamide





V-Neck Jersey Knitted Sweater

#### Style Info

• Style#: EB42985



- ....
- Weight: 310g
- GG: 5
- Composition: 80% Cotton
   20% Polyester





Rib Knitted Ladies Long Skirt

#### Style Info



- Style#: EB42805
- Weight: 290g
- GG: 12
- Composition:
   65% Cotton
   35% Polyamide





Jersey Knitted Ladies Trouser



Style#: mm32052 •



- Buyer: Mango •
- Weight: 340g ullet
- GG: 12 •
- Composition: • 50% Viscose, 28% Polyester, 22% Polyamide



Cardigans





#### Knitted Hoodies & shorts

#### Cable Knit Tops & Dress





#### Knitted Tops & Pants

#### Cable Knit Tops & Dress



#### Space Dye Knits



















#### Preppie/College/Varsity





#### Off Shoulder Tops











Ves t









#### Men's Styles







# Thank You

#### **Contact Information**

Raihan Uddin Khan Managing Director raihan@oceansweater.com