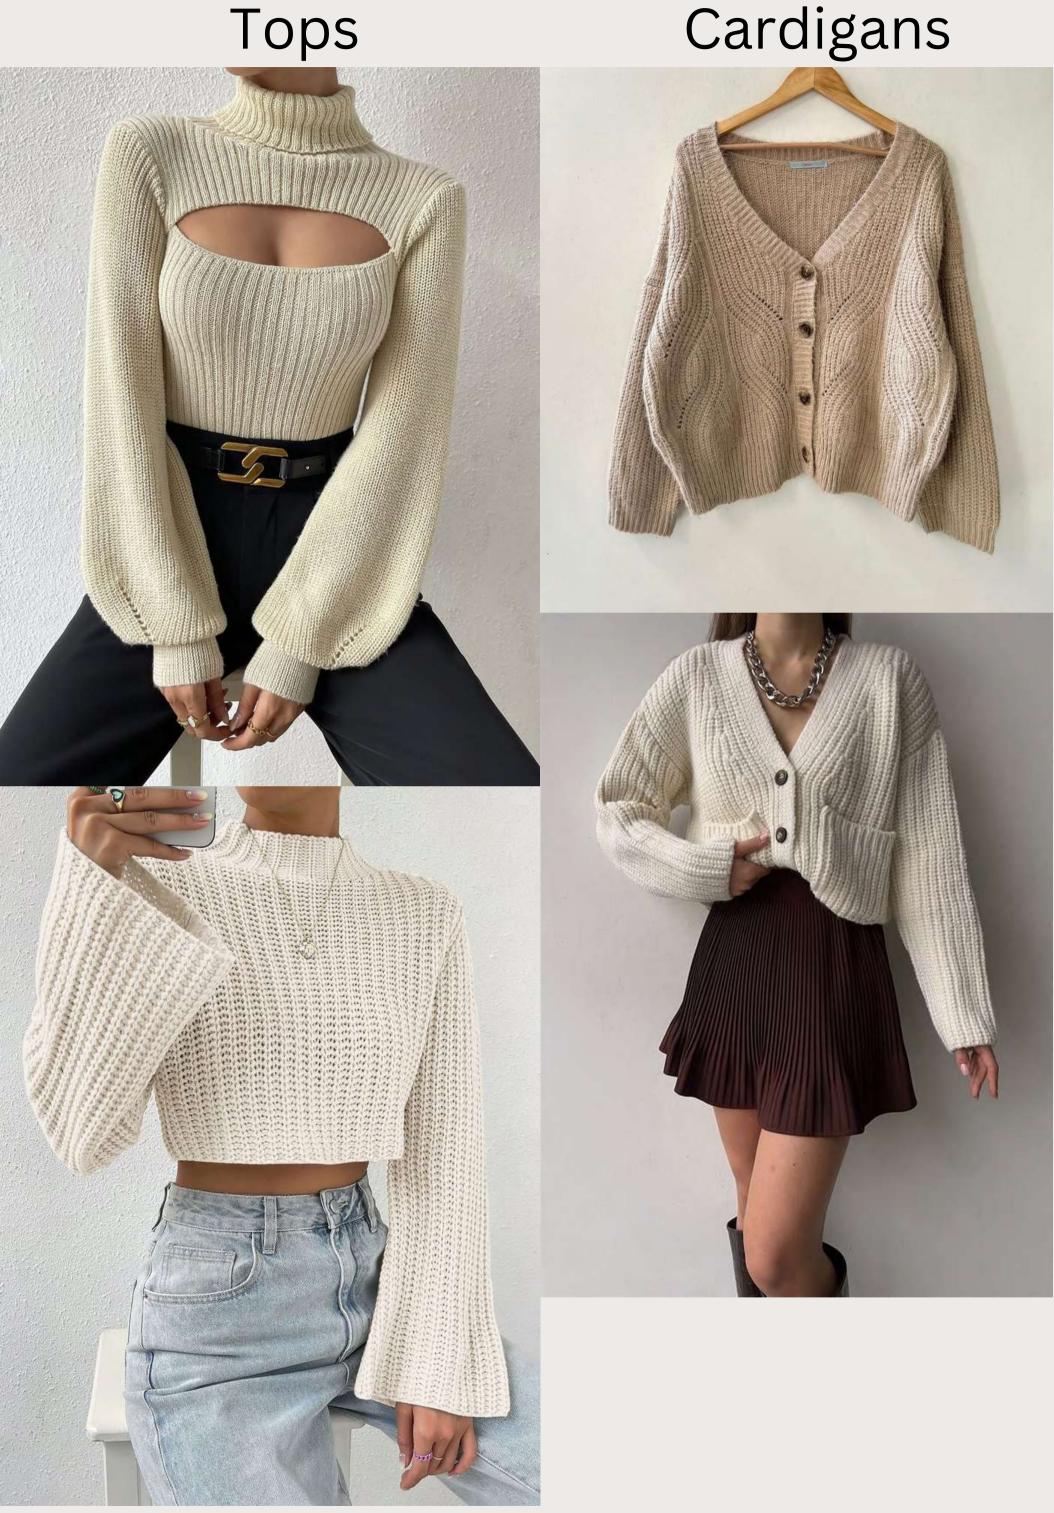

und Neck Long Sleeve Drop Stitched Knitted Sweater

Style Info



- Style#: EB72350
- Weight: 470g
- GG: 7
- Composition:
  50% Recycled Polyester,
  50% Polyester





V-Neck all over Cable Knitted Vest

#### Style Info

• Style#: EB32141



- Weight: 170g
- GG: 7
- Composition:
  52% Viscose,
  28% Polyester,
  20% Polyamide





V-Neck Jersey Knitted Sweater

#### Style Info

• Style#: EB42985



- ....
- Weight: 310g
- GG: 5
- Composition: 80% Cotton
   20% Polyester





Rib Knitted Ladies Long Skirt

#### Style Info



- Style#: EB42805
- Weight: 290g
- GG: 12
- Composition:
   65% Cotton
   35% Polyamide





Jersey Knitted Ladies Trouser



Style#: mm32052 •



- Buyer: Mango •
- Weight: 340g ullet
- GG: 12 •
- Composition: • 50% Viscose, 28% Polyester, 22% Polyamide



Cardigans





#### Knitted Hoodies & shorts

#### Cable Knit Tops & Dress





#### Knitted Tops & Pants

#### Cable Knit Tops & Dress



#### Space Dye Knits



















#### Preppie/College/Varsity





#### Off Shoulder Tops











Ves t









#### Men's Styles







# Thank You

#### **Contact Information**

Raihan Uddin Khan Managing Director raihan@oceansweater.com