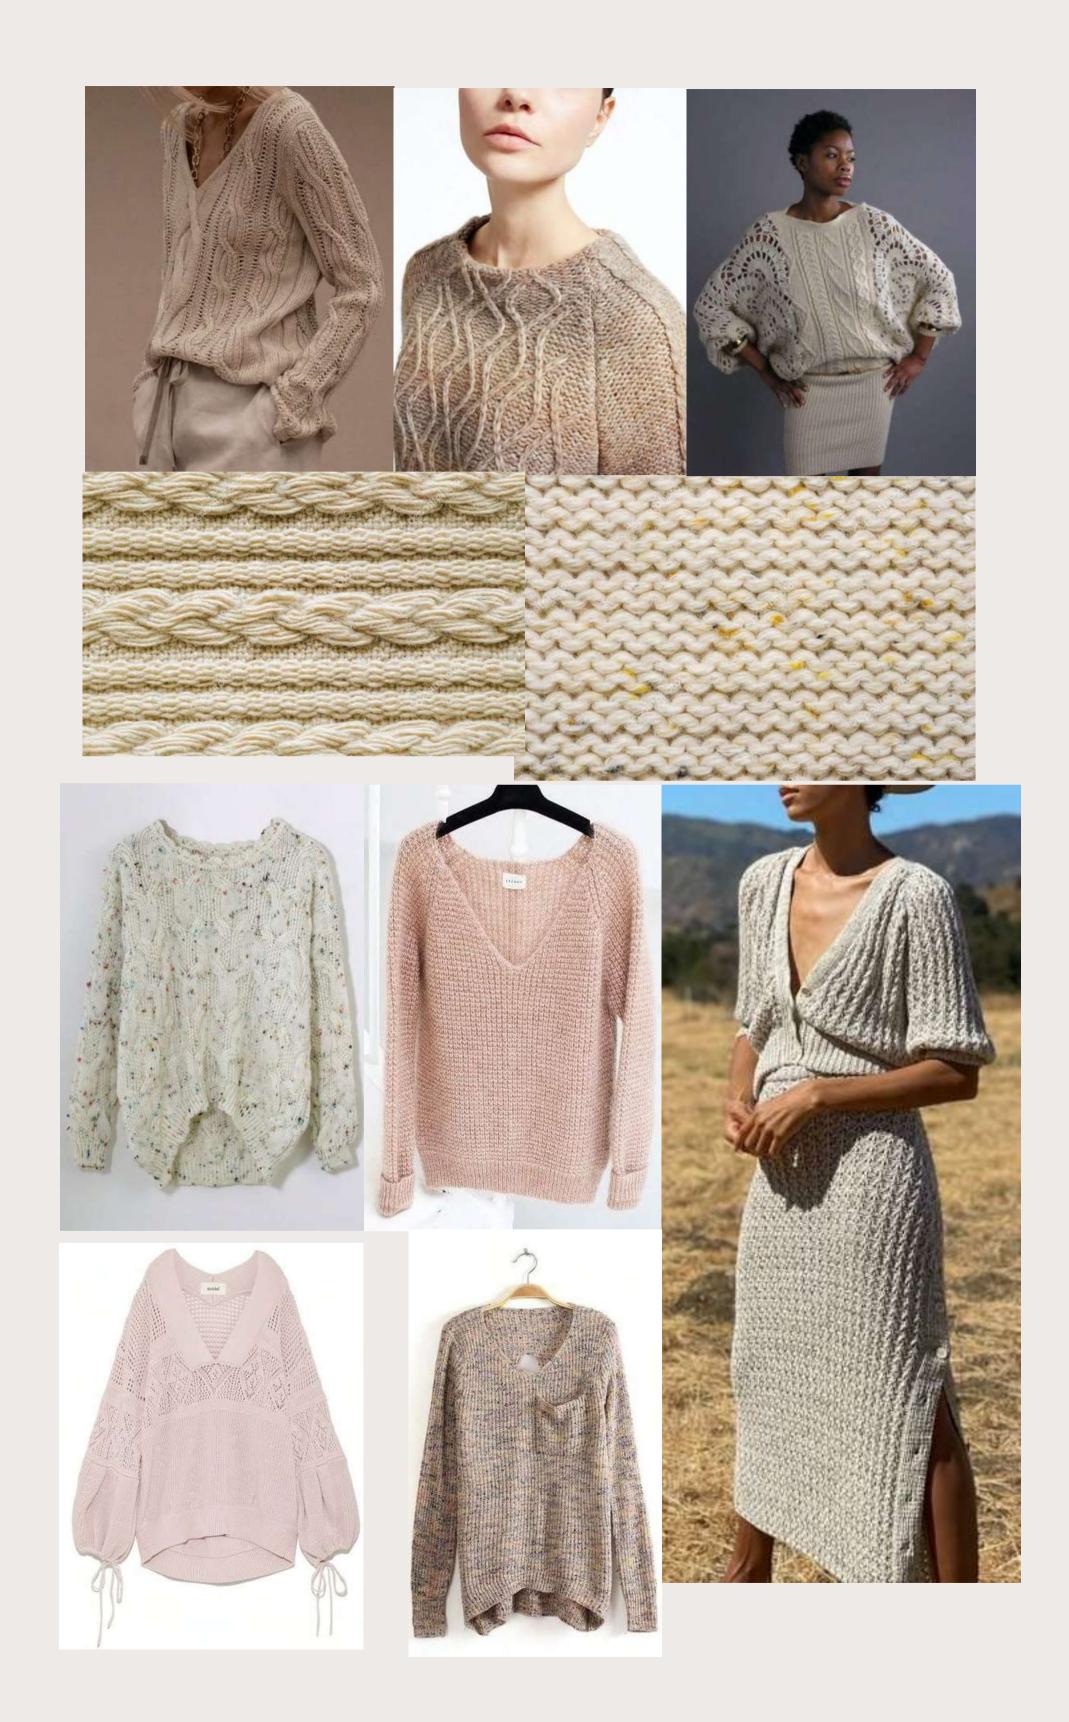

ight: 170g
- GG: 7
- Composition:
  52% Viscose,
  28% Polyester,
  20% Polyamide





V-Neck Jersey Knitted Sweater

#### Style Info

• Style#: EB42985



- ....
- Weight: 310g
- GG: 5
- Composition: 80% Cotton
   20% Polyester





Rib Knitted Ladies Long Skirt

#### Style Info



- Style#: EB42805
- Weight: 290g
- GG: 12
- Composition:
   65% Cotton
   35% Polyamide





Jersey Knitted Ladies Trouser



Style#: mm32052 •



- Buyer: Mango •
- Weight: 340g ullet
- GG: 12 •
- Composition: • 50% Viscose, 28% Polyester, 22% Polyamide



Cardigans





#### Knitted Hoodies & shorts

#### Cable Knit Tops & Dress





#### Knitted Tops & Pants

#### Cable Knit Tops & Dress



#### Space Dye Knits



















#### Preppie/College/Varsity





#### Off Shoulder Tops











Ves t









#### Men's Styles







# Thank You

#### **Contact Information**

Raihan Uddin Khan Managing Director raihan@oceansweater.com