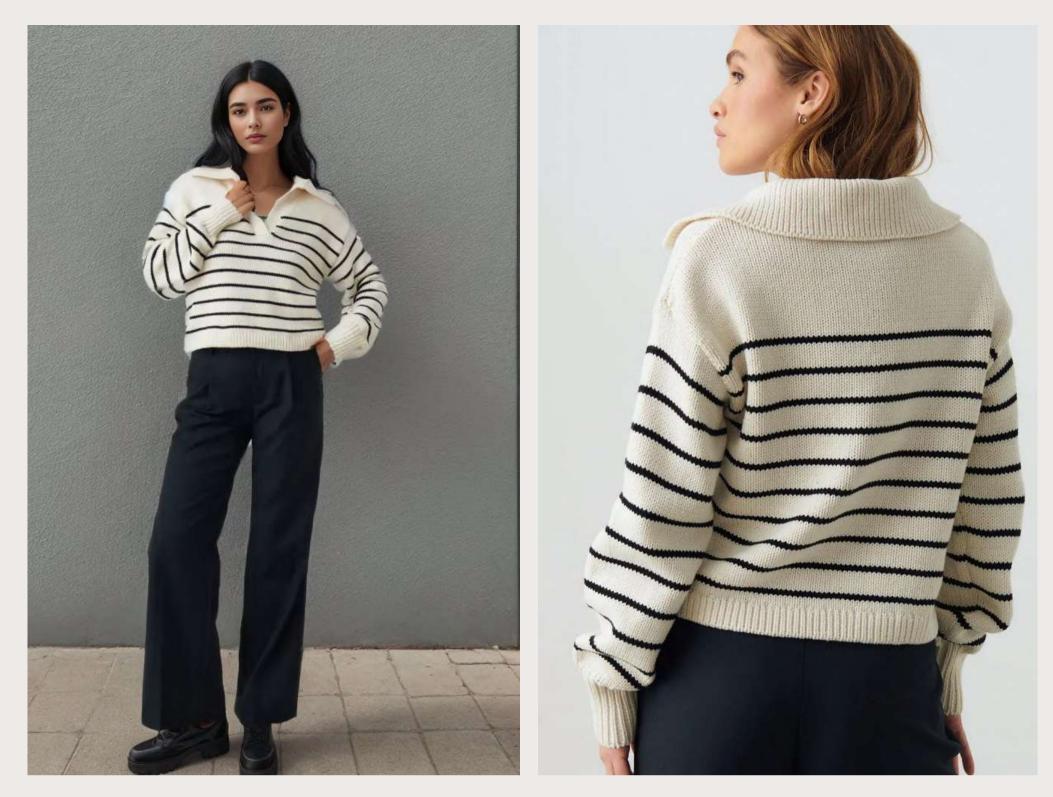

#### Style Info

- Style#: EB42394
- GG: 7
- Composition:
  60% Cotton, 40% Acrylic

Polo Neck Long Sleeve Jersey Knitted Sweater

- Style#: EB42383
- GG: 7
- Composition:

60% Cotton, 40% Acrylic

Round Neck Long Sleeve Drop Stitched Knitted Sweater