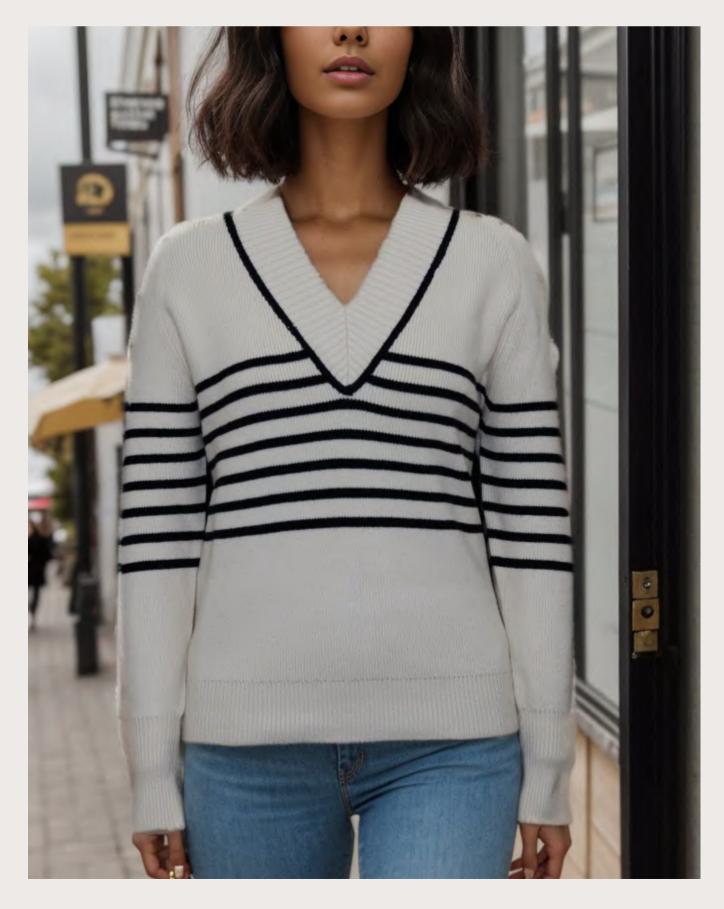

#### Style Info

- Style#: EB42394
- GG: 7
- Composition:
  60% Cotton, 40% Acrylic

Polo Neck Long Sleeve Jersey Knitted Sweater

- Style#: EB42383
- GG: 7
- Composition:

60% Cotton, 40% Acrylic

Round Neck Long Sleeve Drop Stitched Knitted Sweater

Style#: EB32357

- GG: 5
- Composition:
  - 36% Polyamide, 64% Acrylic

Turtle Neck Sleeveless 1x1 Rib Knitted Sweater

- Style#: EB32391
- GG: 12
- Composition:

85% viscose,15% polyamide

Round Neck Long Sleeve all over Pointel Knitted Sweater & Knitted Shorts