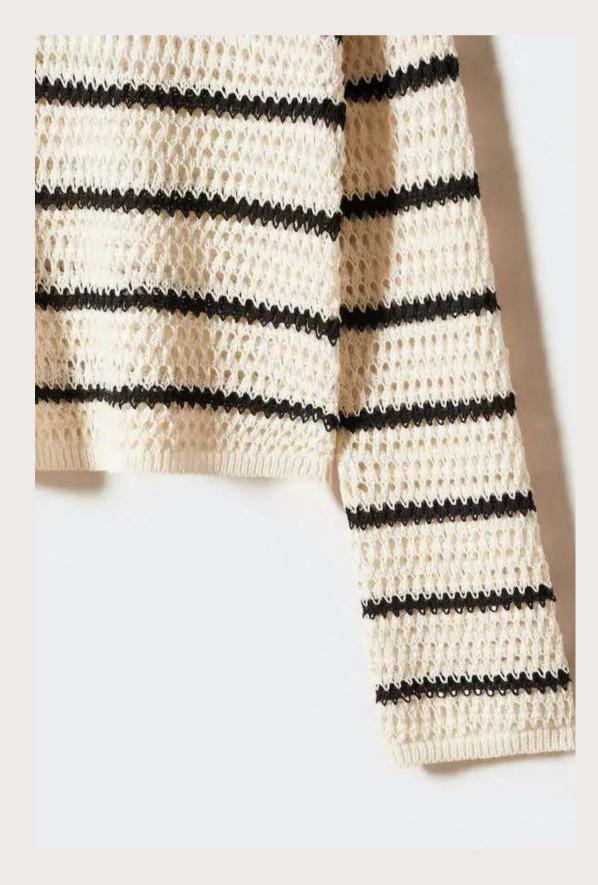

Style#: EB32357

- GG: 5
- Composition:
  - 36% Polyamide, 64% Acrylic

Turtle Neck Sleeveless 1x1 Rib Knitted Sweater

- Style#: EB32391
- GG: 12
- Composition:

85% viscose,15% polyamide

Round Neck Long Sleeve all over Pointel Knitted Sweater & Knitted Shorts