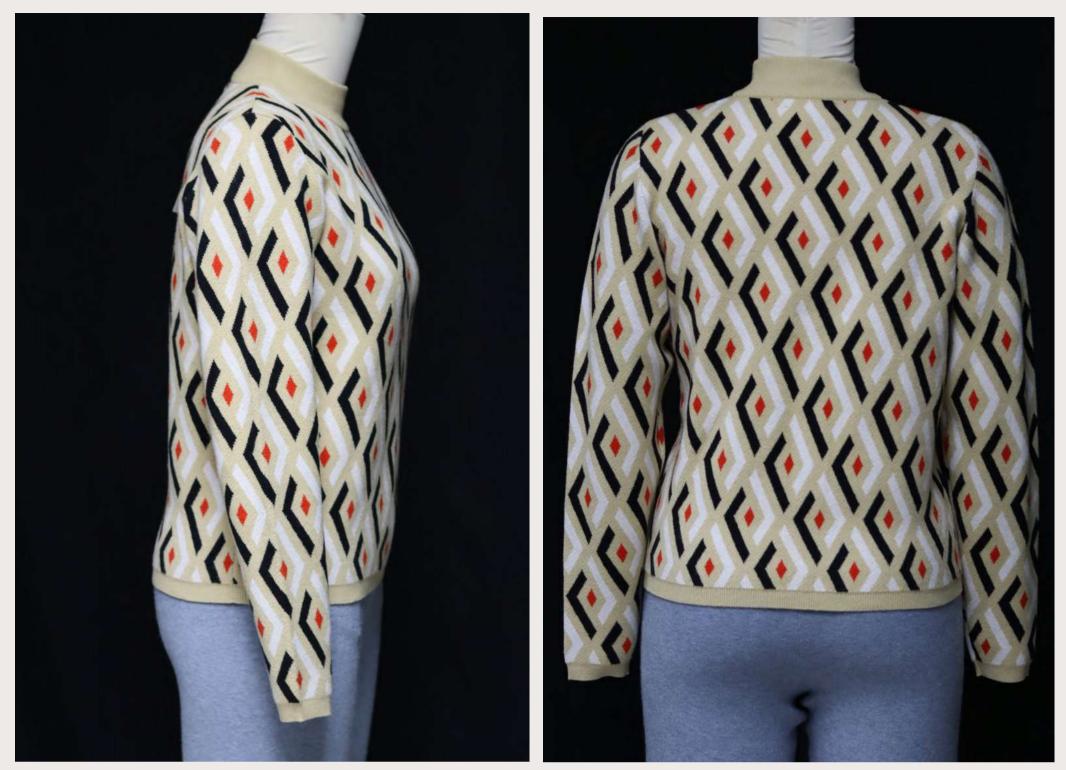

- Style#: EB32952
- GG: 7
- Composition:

60% cotton,40% polyester

Round Neck Long Sleeve all over Zigzag Knitted Sweater

- Style#: EB35171
- GG: 7
- Composition: 100% Cotton

Round Neck Long Sleeve all-over Jacquard Knitted Sweater