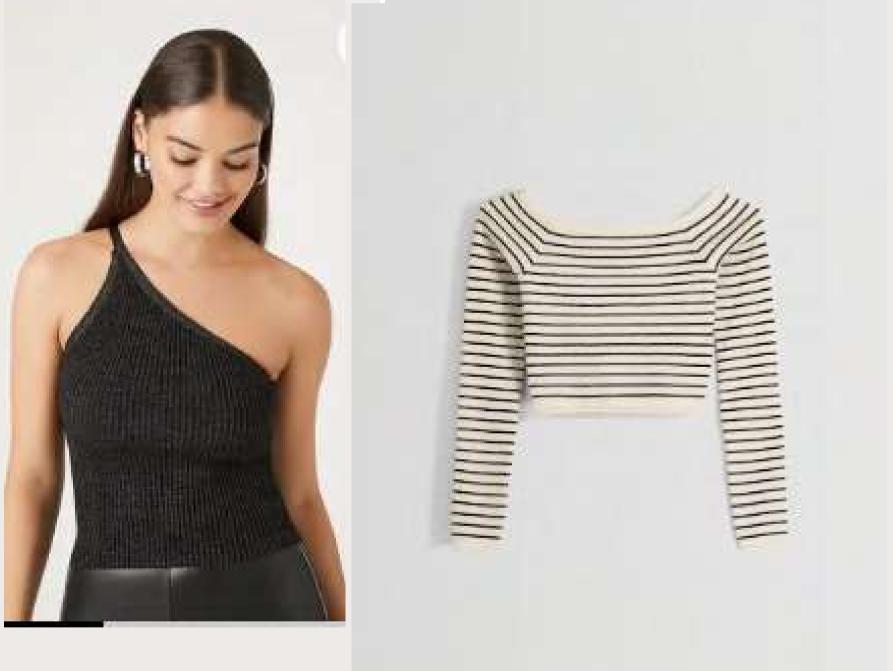

EB32141



- Weight: 170g
- GG: 7
- Composition:
  52% Viscose,
  28% Polyester,
  20% Polyamide





V-Neck Jersey Knitted Sweater

#### Style Info

• Style#: EB42985



- ....
- Weight: 310g
- GG: 5
- Composition: 80% Cotton
   20% Polyester





Rib Knitted Ladies Long Skirt

#### Style Info



- Style#: EB42805
- Weight: 290g
- GG: 12
- Composition:
   65% Cotton
   35% Polyamide





Jersey Knitted Ladies Trouser



Style#: mm32052 •



- Buyer: Mango •
- Weight: 340g ullet
- GG: 12 •
- Composition: • 50% Viscose, 28% Polyester, 22% Polyamide



Cardigans





#### Knitted Hoodies & shorts

#### Cable Knit Tops & Dress





#### Knitted Tops & Pants

#### Cable Knit Tops & Dress



#### Space Dye Knits



















#### Preppie/College/Varsity





#### Off Shoulder Tops











Ves t









#### Men's Styles







# Thank You

#### **Contact Information**

Raihan Uddin Khan Managing Director raihan@oceansweater.com