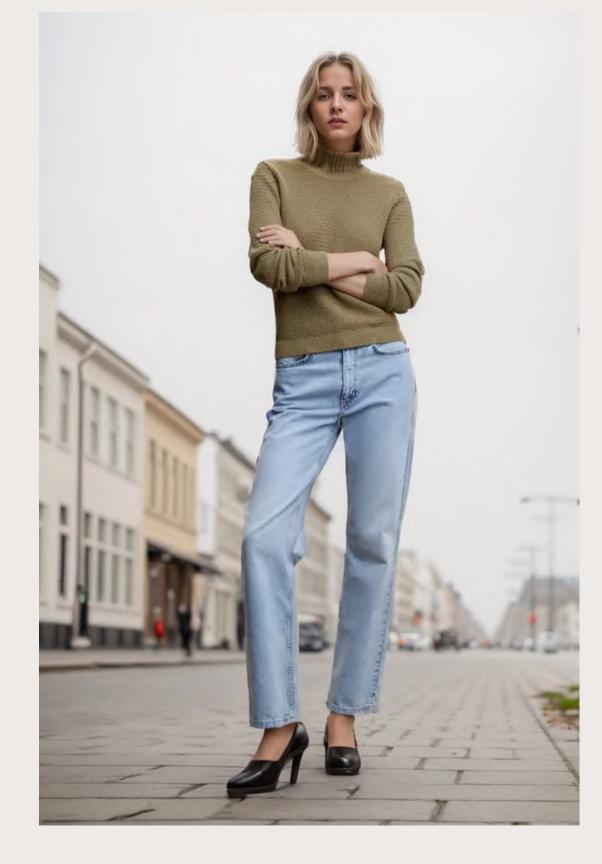

#### Style Info

- Style#: EB42394
- GG: 7
- Composition:
  60% Cotton, 40% Acrylic

Polo Neck Long Sleeve Jersey Knitted Sweater

- Style#: EB42383
- GG: 7
- Composition:

60% Cotton, 40% Acrylic

Round Neck Long Sleeve Drop Stitched Knitted Sweater