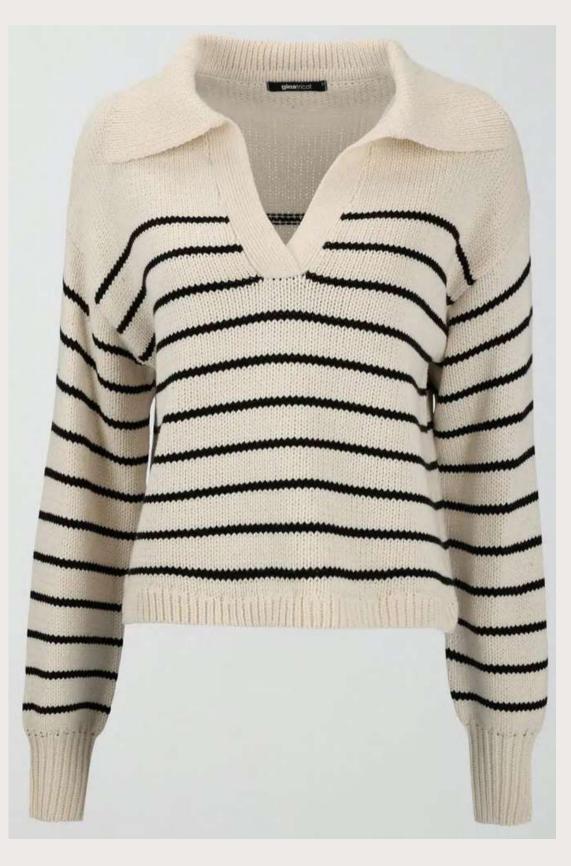

#### Style Info

- Style#: EB42394
- GG: 7
- Composition:
  60% Cotton, 40% Acrylic

Polo Neck Long Sleeve Jersey Knitted Sweater

- Style#: EB42383
- GG: 7
- Composition:

60% Cotton, 40% Acrylic

Round Neck Long Sleeve Drop Stitched Knitted Sweater