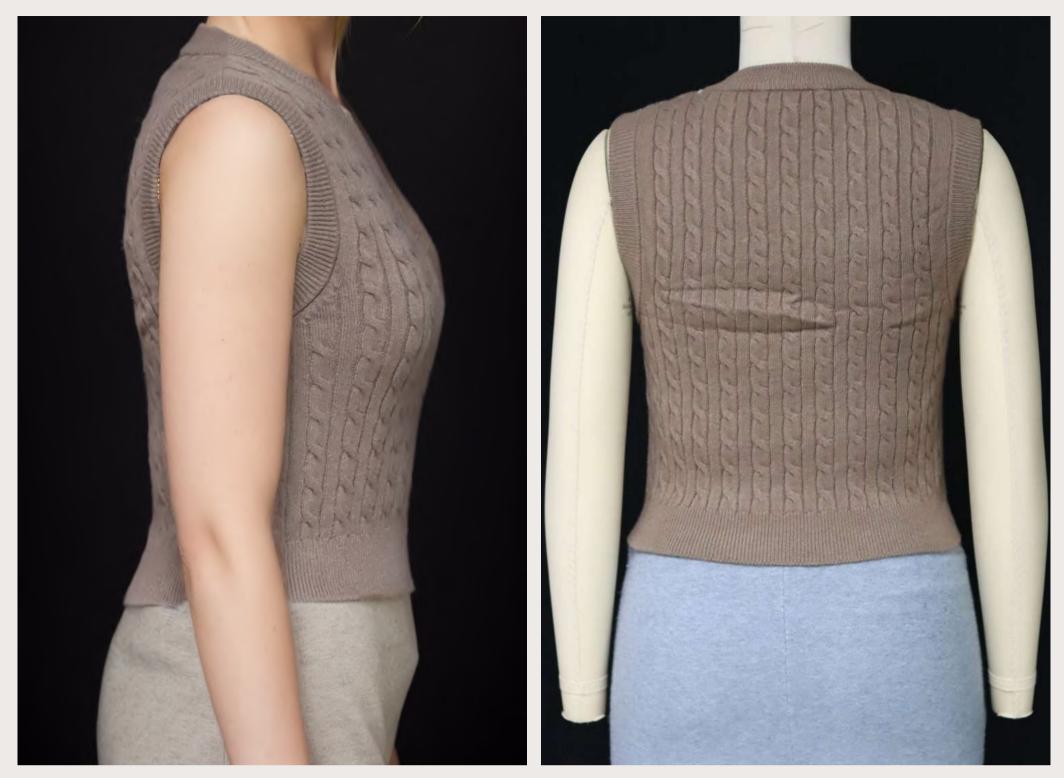

on:
  - 36% Polyamide, 64% Acrylic







Turtle Neck Sleeveless 1x1 Rib Knitted Sweater





- Style#: EB32391
- GG: 12
- Composition:

85% viscose,15% polyamide





Round Neck Long Sleeve all over Pointel Knitted Sweater & Knitted Shorts





- Style#: EB32952
- GG: 7
- Composition:

60% cotton,40% polyester





Round Neck Long Sleeve all over Zigzag Knitted Sweater





- Style#: EB35171
- GG: 7
- Composition: 100% Cotton





Round Neck Long Sleeve all-over Jacquard Knitted Sweater

#### Style Info



- Style#: EB12651
- Weight: 500g
- GG: 12
- Composition:
  52% Lenzing Viscose,
  28% Polyester,
  20% Polyamide





Round Neck Long Sleeve Drop Stitched Knitted Sweater

Style Info



- Style#: EB72350
- Weight: 470g
- GG: 7
- Composition:
  50% Recycled Polyester,
  50% Polyester





V-Neck all over Cable Knitted Vest

#### Style Info

• Style#: EB32141



- Weight: 170g
- GG: 7
- Composition:
  52% Viscose,
  28% Polyester,
  20% Polyamide





V-Neck Jersey Knitted Sweater

#### Style Info

• Style#: EB42985



- ....
- Weight: 310g
- GG: 5
- Composition: 80% Cotton
   20% Polyester





Rib Knitted Ladies Long Skirt

#### Style Info



- Style#: EB42805
- Weight: 290g
- GG: 12
- Composition:
   65% Cotton
   35% Polyamide





Jersey Knitted Ladies Trouser



Style#: mm32052 •



- Buyer: Mango •
- Weight: 340g ullet
- GG: 12 •
- Composition: • 50% Viscose, 28% Polyester, 22% Polyamide



Cardigans





#### Knitted Hoodies & shorts

#### Cable Knit Tops & Dress





#### Knitted Tops & Pants

#### Cable Knit Tops & Dress



#### Space Dye Knits