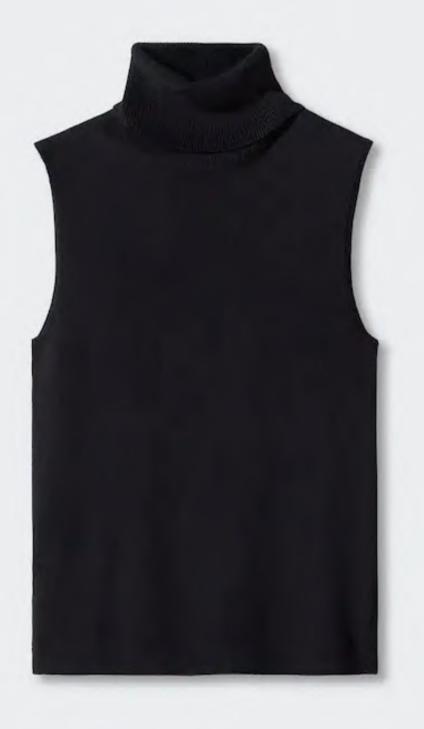

Style#: EB32357

- GG: 5
- Composition:
  - 36% Polyamide, 64% Acrylic

Turtle Neck Sleeveless 1x1 Rib Knitted Sweater

- Style#: EB32391
- GG: 12
- Composition:

85% viscose,15% polyamide

Round Neck Long Sleeve all over Pointel Knitted Sweater & Knitted Shorts