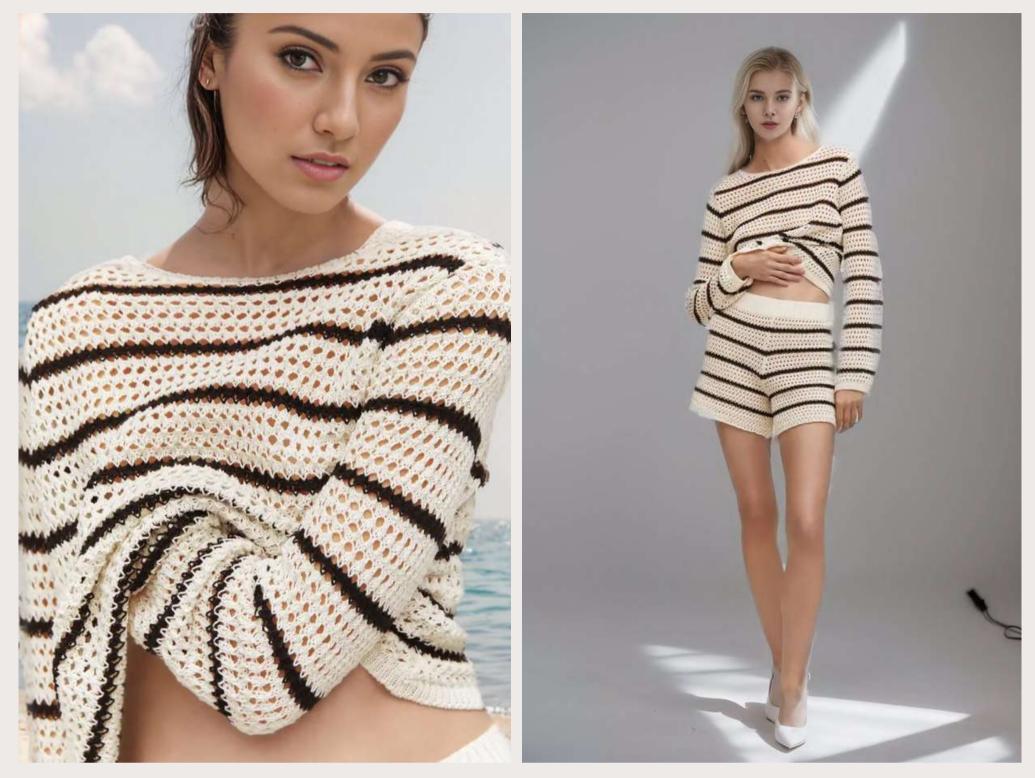

Style#: EB32357

- GG: 5
- Composition:
  - 36% Polyamide, 64% Acrylic

Turtle Neck Sleeveless 1x1 Rib Knitted Sweater

- Style#: EB32391
- GG: 12
- Composition:

85% viscose,15% polyamide

Round Neck Long Sleeve all over Pointel Knitted Sweater & Knitted Shorts