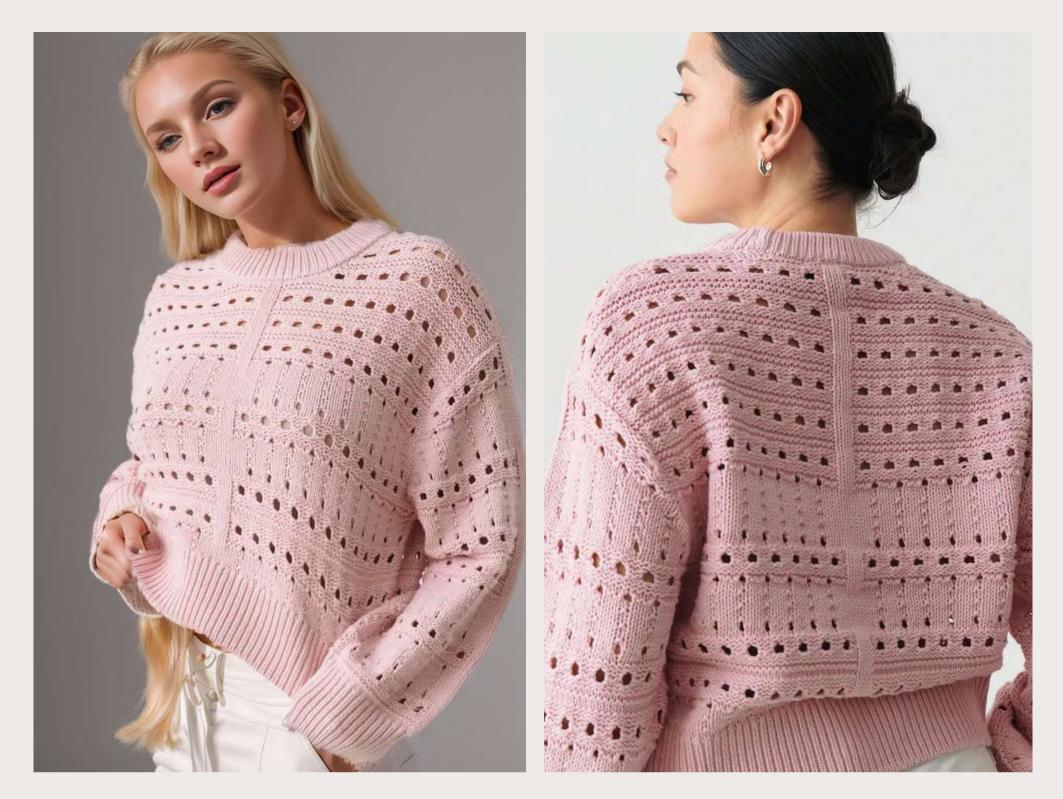

#### customization as desired by your

brand.

Round Neck Long Sleeve all over Pointel Knitted Sweater

#### Style Info

- Style#: EB42394
- GG: 7
- Composition:
  60% Cotton, 40% Acrylic

Polo Neck Long Sleeve Jersey Knitted Sweater

- Style#: EB42383
- GG: 7
- Composition:

60% Cotton, 40% Acrylic

Round Neck Long Sleeve Drop Stitched Knitted Sweater