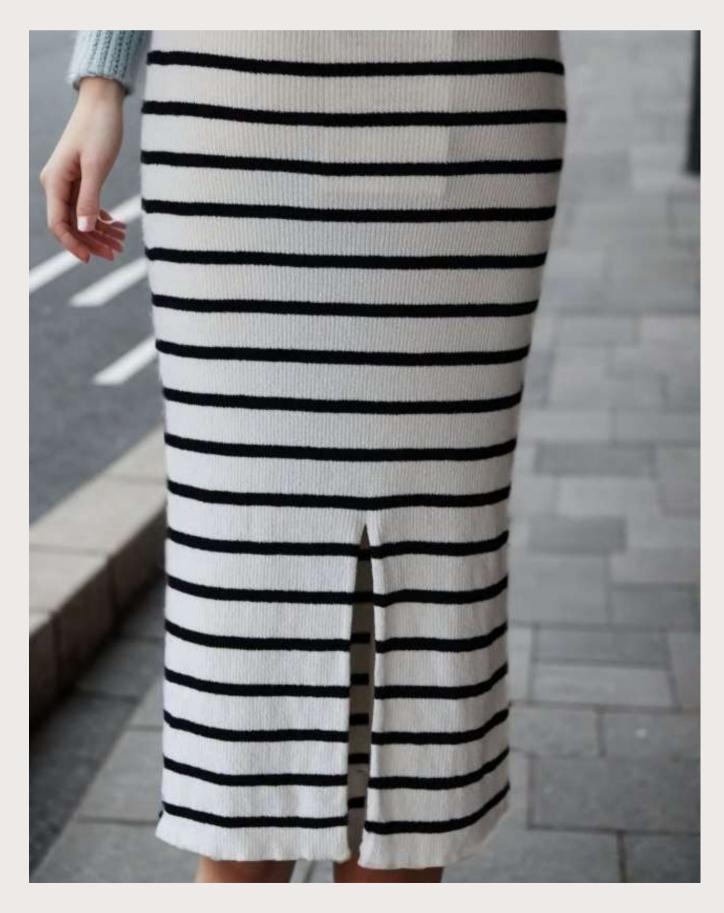

#### Style Info

• Style#: EB42985

- ....
- Weight: 310g
- GG: 5
- Composition: 80% Cotton
   20% Polyester

Rib Knitted Ladies Long Skirt