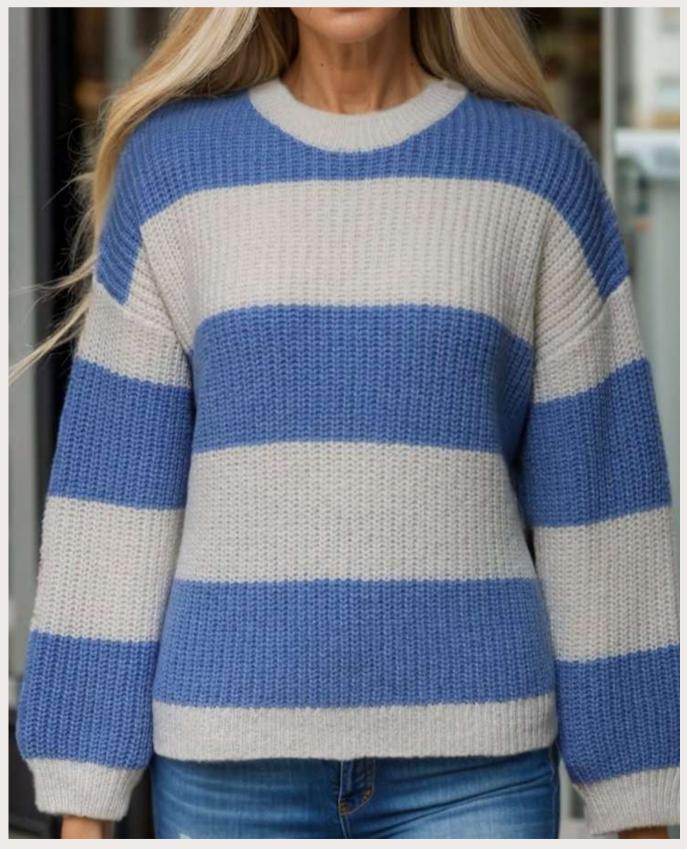

#### customization as desired by your

brand.

Round Neck Long Sleeve all over Pointel Knitted Sweater

#### Style Info

- Style#: EB42394
- GG: 7
- Composition:
  60% Cotton, 40% Acrylic

Polo Neck Long Sleeve Jersey Knitted Sweater

- Style#: EB42383
- GG: 7
- Composition:

60% Cotton, 40% Acrylic

Round Neck Long Sleeve Drop Stitched Knitted Sweater