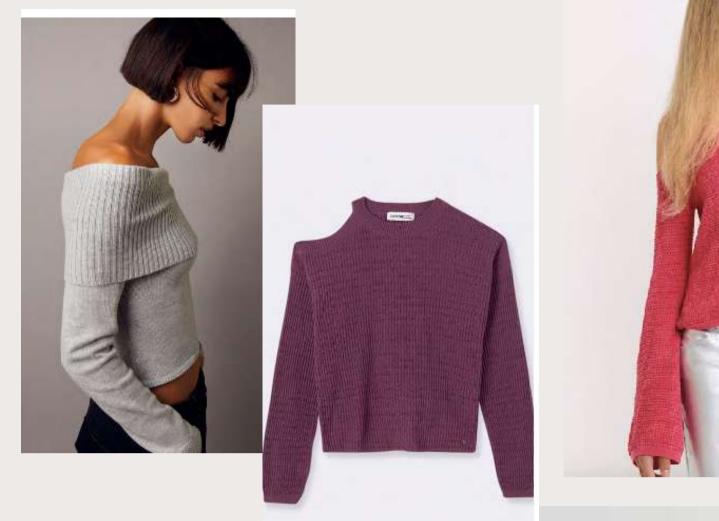

yle#: EB32141



- Weight: 170g
- GG: 7
- Composition:
  52% Viscose,
  28% Polyester,
  20% Polyamide





V-Neck Jersey Knitted Sweater

#### Style Info

• Style#: EB42985



- ....
- Weight: 310g
- GG: 5
- Composition: 80% Cotton
   20% Polyester





Rib Knitted Ladies Long Skirt

#### Style Info



- Style#: EB42805
- Weight: 290g
- GG: 12
- Composition:
   65% Cotton
   35% Polyamide





Jersey Knitted Ladies Trouser



Style#: mm32052 •



- Buyer: Mango •
- Weight: 340g ullet
- GG: 12 •
- Composition: • 50% Viscose, 28% Polyester, 22% Polyamide



Cardigans





#### Knitted Hoodies & shorts

#### Cable Knit Tops & Dress





#### Knitted Tops & Pants

#### Cable Knit Tops & Dress



#### Space Dye Knits



















#### Preppie/College/Varsity





#### Off Shoulder Tops











Ves t









#### Men's Styles







# Thank You

#### **Contact Information**

Raihan Uddin Khan Managing Director raihan@oceansweater.com