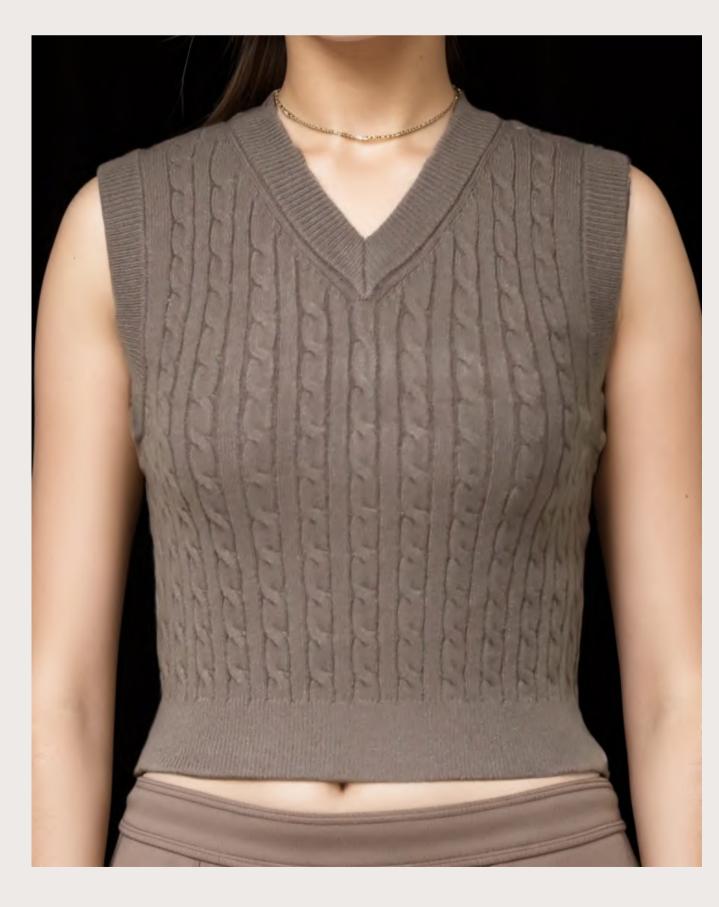

#### Style Info

• Style#: EB32141

- Weight: 170g
- GG: 7
- Composition:
  52% Viscose,
  28% Polyester,
  20% Polyamide

V-Neck Jersey Knitted Sweater