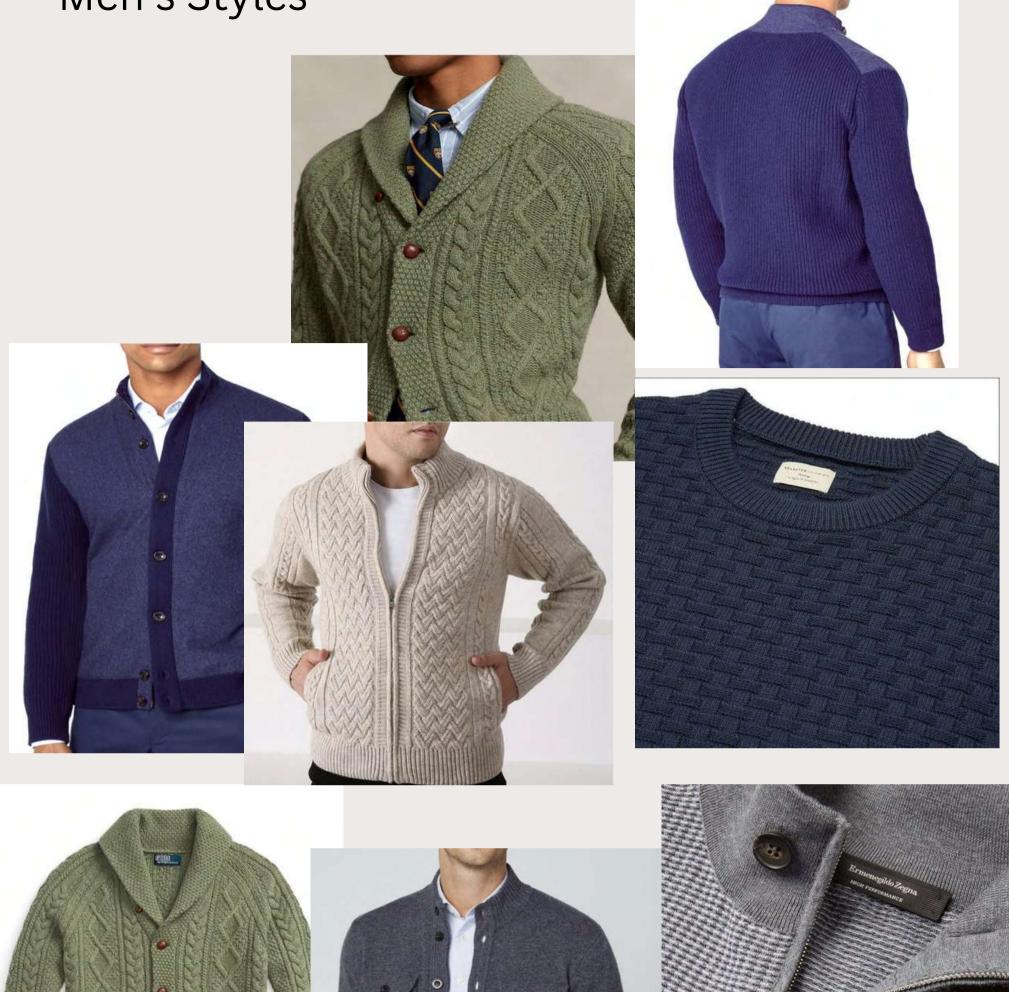

mposition:
  52% Viscose,
  28% Polyester,
  20% Polyamide





V-Neck Jersey Knitted Sweater

#### Style Info

• Style#: EB42985



- ....
- Weight: 310g
- GG: 5
- Composition: 80% Cotton
   20% Polyester





Rib Knitted Ladies Long Skirt

#### Style Info



- Style#: EB42805
- Weight: 290g
- GG: 12
- Composition:
   65% Cotton
   35% Polyamide





Jersey Knitted Ladies Trouser



Style#: mm32052 •



- Buyer: Mango •
- Weight: 340g ullet
- GG: 12 •
- Composition: • 50% Viscose, 28% Polyester, 22% Polyamide



Cardigans





#### Knitted Hoodies & shorts

#### Cable Knit Tops & Dress





#### Knitted Tops & Pants

#### Cable Knit Tops & Dress



#### Space Dye Knits



















#### Preppie/College/Varsity





#### Off Shoulder Tops











Ves t









#### Men's Styles







# Thank You

#### **Contact Information**

Raihan Uddin Khan Managing Director raihan@oceansweater.com