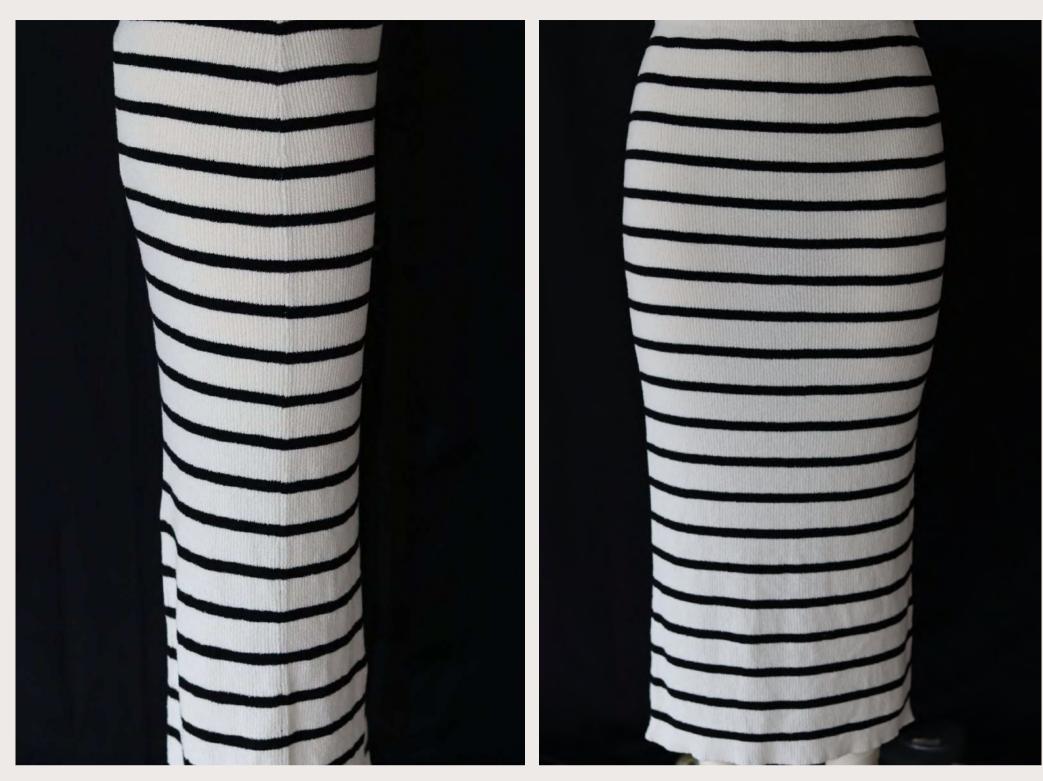

#### Style Info

• Style#: EB42985

- ....
- Weight: 310g
- GG: 5
- Composition: 80% Cotton
   20% Polyester

Rib Knitted Ladies Long Skirt