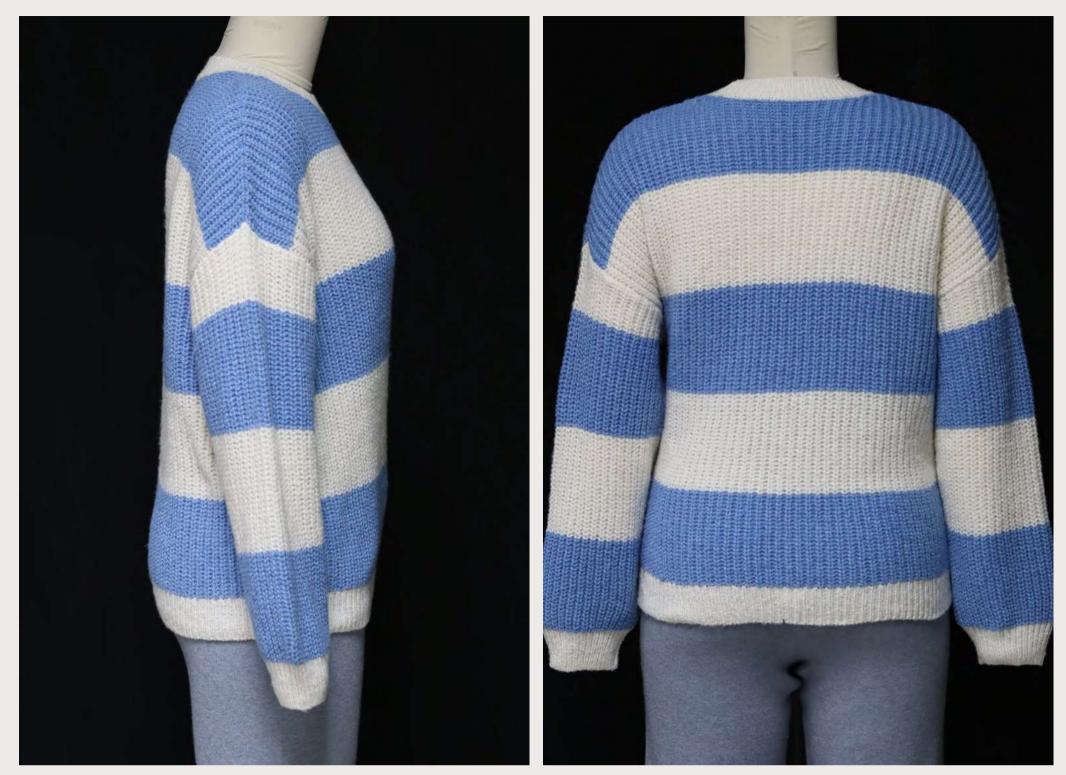

er





- Style#: EB42383
- GG: 7
- Composition:

60% Cotton, 40% Acrylic





Round Neck Long Sleeve Drop Stitched Knitted Sweater



Style#: EB32357

- GG: 5
- Composition:
  - 36% Polyamide, 64% Acrylic







Turtle Neck Sleeveless 1x1 Rib Knitted Sweater





- Style#: EB32391
- GG: 12
- Composition:

85% viscose,15% polyamide





Round Neck Long Sleeve all over Pointel Knitted Sweater & Knitted Shorts





- Style#: EB32952
- GG: 7
- Composition:

60% cotton,40% polyester





Round Neck Long Sleeve all over Zigzag Knitted Sweater





- Style#: EB35171
- GG: 7
- Composition: 100% Cotton





Round Neck Long Sleeve all-over Jacquard Knitted Sweater

#### Style Info



- Style#: EB12651
- Weight: 500g
- GG: 12
- Composition:
  52% Lenzing Viscose,
  28% Polyester,
  20% Polyamide





Round Neck Long Sleeve Drop Stitched Knitted Sweater

Style Info



- Style#: EB72350
- Weight: 470g
- GG: 7
- Composition:
  50% Recycled Polyester,
  50% Polyester





V-Neck all over Cable Knitted Vest

#### Style Info

• Style#: EB32141



- Weight: 170g
- GG: 7
- Composition:
  52% Viscose,
  28% Polyester,
  20% Polyamide





V-Neck Jersey Knitted Sweater

#### Style Info

• Style#: EB42985



- ....
- Weight: 310g
- GG: 5
- Composition: 80% Cotton
   20% Polyester





Rib Knitted Ladies Long Skirt

#### Style Info



- Style#: EB42805
- Weight: 290g
- GG: 12
- Composition:
   65% Cotton
   35% Polyamide





Jersey Knitted Ladies Trouser



Style#: mm32052 •



- Buyer: Mango •
- Weight: 340g ullet
- GG: 12 •
- Composition: • 50% Viscose, 28% Polyester, 22% Polyamide



Cardiga