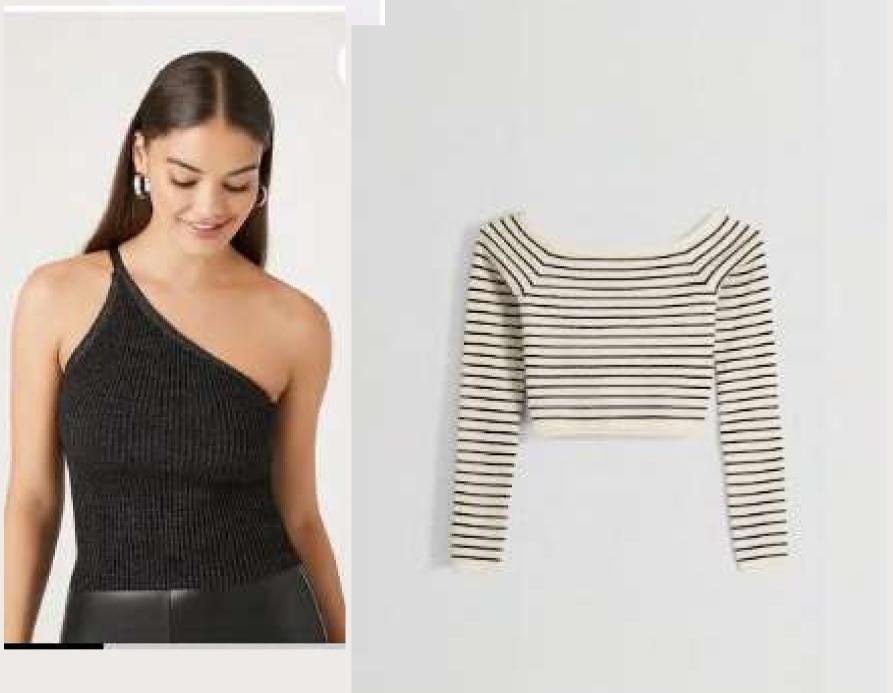

e#: EB32141



- Weight: 170g
- GG: 7
- Composition:
  52% Viscose,
  28% Polyester,
  20% Polyamide





V-Neck Jersey Knitted Sweater

#### Style Info

• Style#: EB42985



- ....
- Weight: 310g
- GG: 5
- Composition: 80% Cotton
   20% Polyester





Rib Knitted Ladies Long Skirt

#### Style Info



- Style#: EB42805
- Weight: 290g
- GG: 12
- Composition:
   65% Cotton
   35% Polyamide





Jersey Knitted Ladies Trouser



Style#: mm32052 •



- Buyer: Mango •
- Weight: 340g ullet
- GG: 12 •
- Composition: • 50% Viscose, 28% Polyester, 22% Polyamide



Cardigans





#### Knitted Hoodies & shorts

#### Cable Knit Tops & Dress





#### Knitted Tops & Pants

#### Cable Knit Tops & Dress



#### Space Dye Knits



















#### Preppie/College/Varsity





#### Off Shoulder Tops











Ves t









#### Men's Styles







# Thank You

#### **Contact Information**

Raihan Uddin Khan Managing Director raihan@oceansweater.com