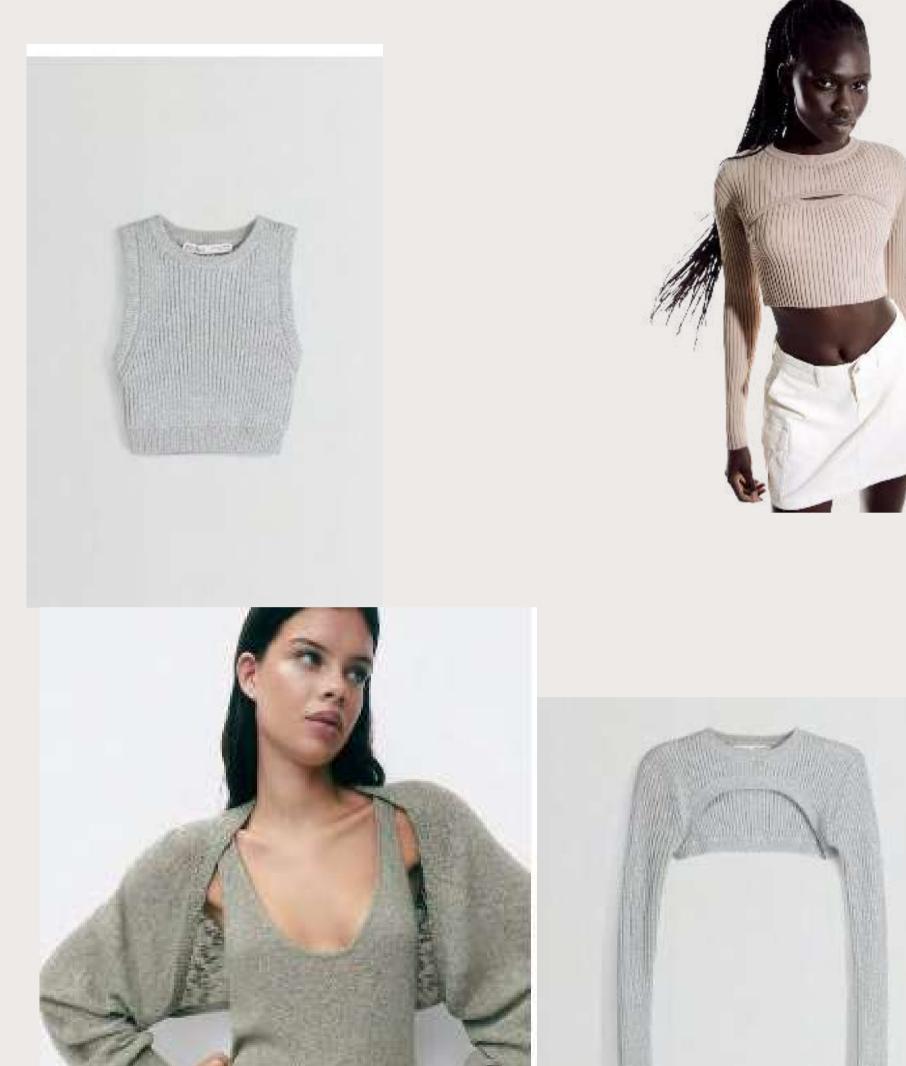

r





V-Neck all over Cable Knitted Vest

#### Style Info

• Style#: EB32141



- Weight: 170g
- GG: 7
- Composition:
  52% Viscose,
  28% Polyester,
  20% Polyamide





V-Neck Jersey Knitted Sweater

#### Style Info

• Style#: EB42985



- ....
- Weight: 310g
- GG: 5
- Composition: 80% Cotton
   20% Polyester





Rib Knitted Ladies Long Skirt

#### Style Info



- Style#: EB42805
- Weight: 290g
- GG: 12
- Composition:
   65% Cotton
   35% Polyamide





Jersey Knitted Ladies Trouser



Style#: mm32052 •



- Buyer: Mango •
- Weight: 340g ullet
- GG: 12 •
- Composition: • 50% Viscose, 28% Polyester, 22% Polyamide



Cardigans





#### Knitted Hoodies & shorts

#### Cable Knit Tops & Dress





#### Knitted Tops & Pants

#### Cable Knit Tops & Dress



#### Space Dye Knits



















#### Preppie/College/Varsity





#### Off Shoulder Tops











Ves t









#### Men's Styles







# Thank You

#### **Contact Information**

Raihan Uddin Khan Managing Director raihan@oceansweater.com