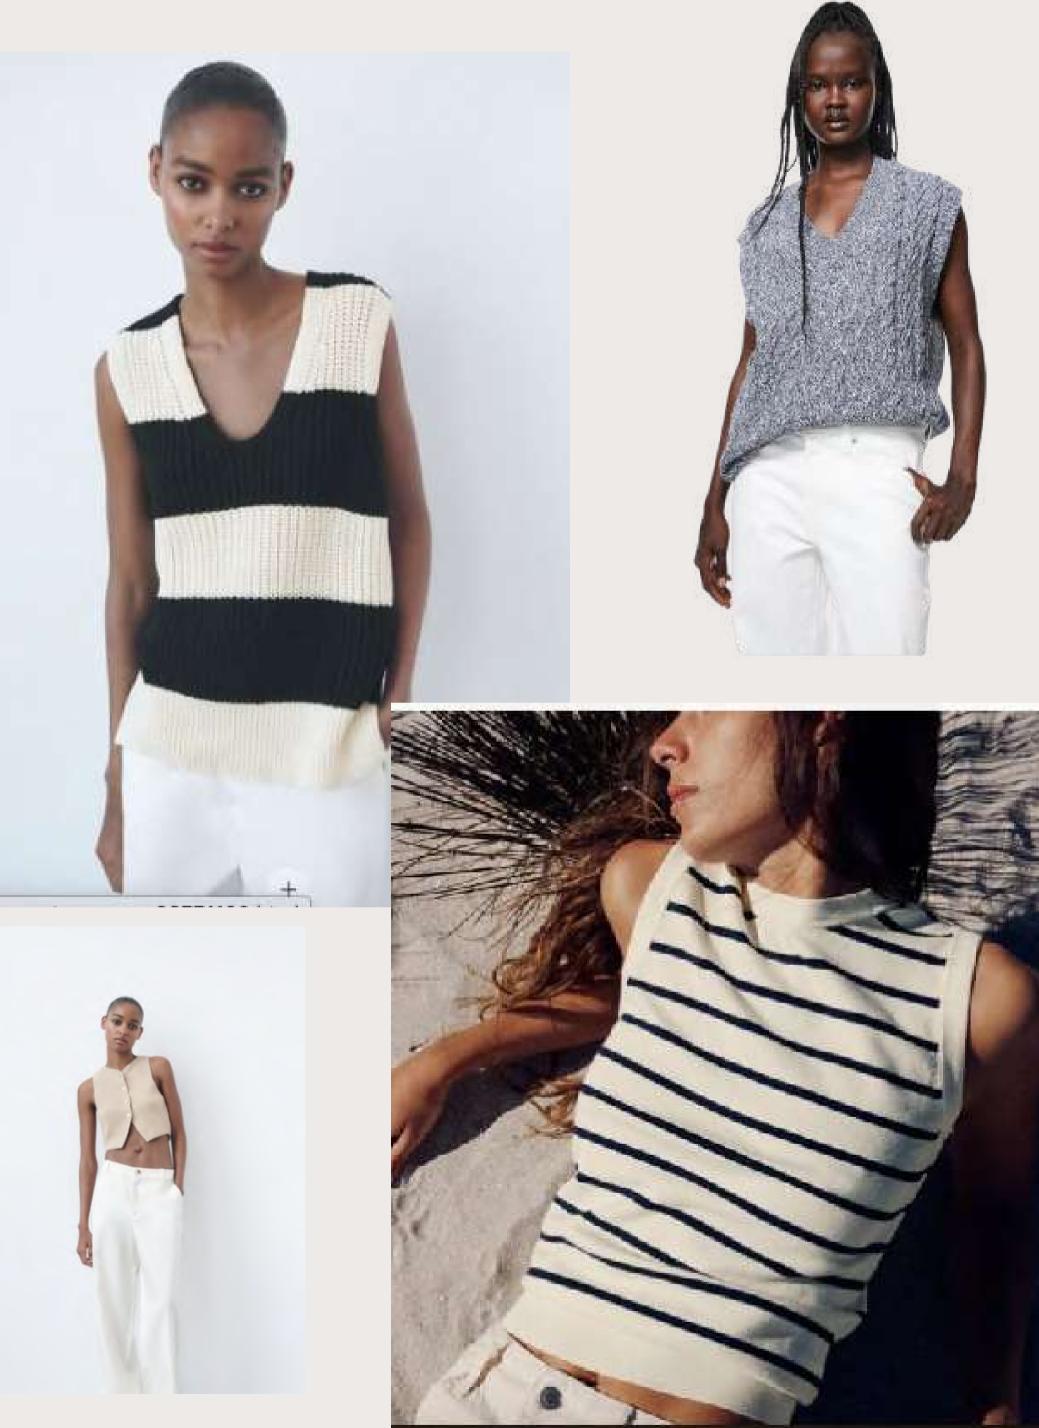

- Weight: 170g
- GG: 7
- Composition:
  52% Viscose,
  28% Polyester,
  20% Polyamide





V-Neck Jersey Knitted Sweater

#### Style Info

• Style#: EB42985



- ....
- Weight: 310g
- GG: 5
- Composition: 80% Cotton
   20% Polyester





Rib Knitted Ladies Long Skirt

#### Style Info



- Style#: EB42805
- Weight: 290g
- GG: 12
- Composition:
   65% Cotton
   35% Polyamide





Jersey Knitted Ladies Trouser



Style#: mm32052 •



- Buyer: Mango •
- Weight: 340g ullet
- GG: 12 •
- Composition: • 50% Viscose, 28% Polyester, 22% Polyamide



Cardigans





#### Knitted Hoodies & shorts

#### Cable Knit Tops & Dress





#### Knitted Tops & Pants

#### Cable Knit Tops & Dress



#### Space Dye Knits



















#### Preppie/College/Varsity





#### Off Shoulder Tops











Ves t









#### Men's Styles







# Thank You

#### **Contact Information**

Raihan Uddin Khan Managing Director raihan@oceansweater.com