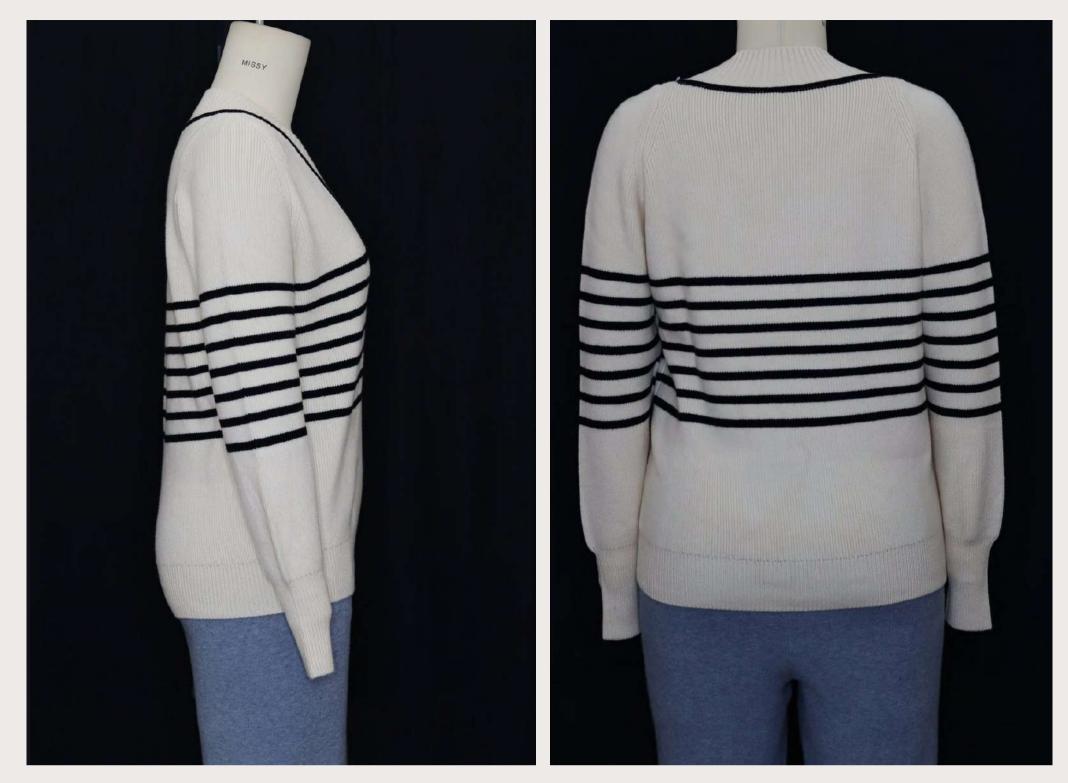

#### customization as desired by your

brand.

Round Neck Long Sleeve all over Pointel Knitted Sweater

#### Style Info

- Style#: EB42394
- GG: 7
- Composition:
  60% Cotton, 40% Acrylic

Polo Neck Long Sleeve Jersey Knitted Sweater

- Style#: EB42383
- GG: 7
- Composition:

60% Cotton, 40% Acrylic

Round Neck Long Sleeve Drop Stitched Knitted Sweater