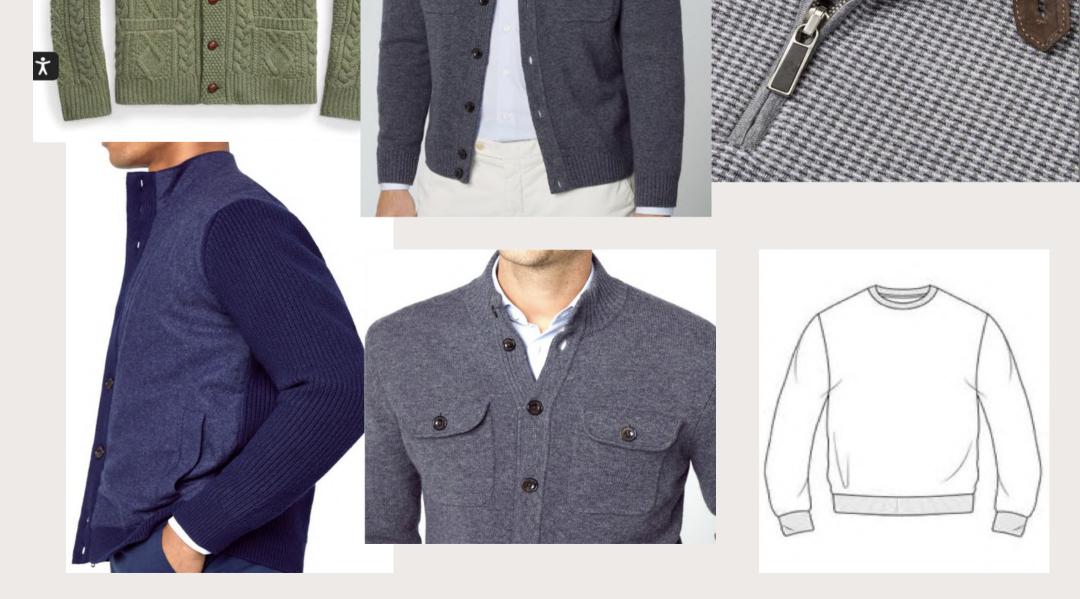

osition:
  52% Viscose,
  28% Polyester,
  20% Polyamide





V-Neck Jersey Knitted Sweater

#### Style Info

• Style#: EB42985



- ....
- Weight: 310g
- GG: 5
- Composition: 80% Cotton
   20% Polyester





Rib Knitted Ladies Long Skirt

#### Style Info



- Style#: EB42805
- Weight: 290g
- GG: 12
- Composition:
   65% Cotton
   35% Polyamide





Jersey Knitted Ladies Trouser



Style#: mm32052



- Buyer: Mango •
- Weight: 340g ullet
- GG: 12 •
- Composition: • 50% Viscose, 28% Polyester, 22% Polyamide



Cardigans





#### Knitted Hoodies & shorts

#### Cable Knit Tops & Dress





#### Knitted Tops & Pants

#### Cable Knit Tops & Dress



#### Space Dye Knits





















#### Preppie/College/Varsity





#### Off Shoulder Tops









Ves t











#### Men's Styles







# Thank You

#### **Contact Information**

Maruf Zubery Marketing Director - Ocean Sweater maruf@oceansweater.com