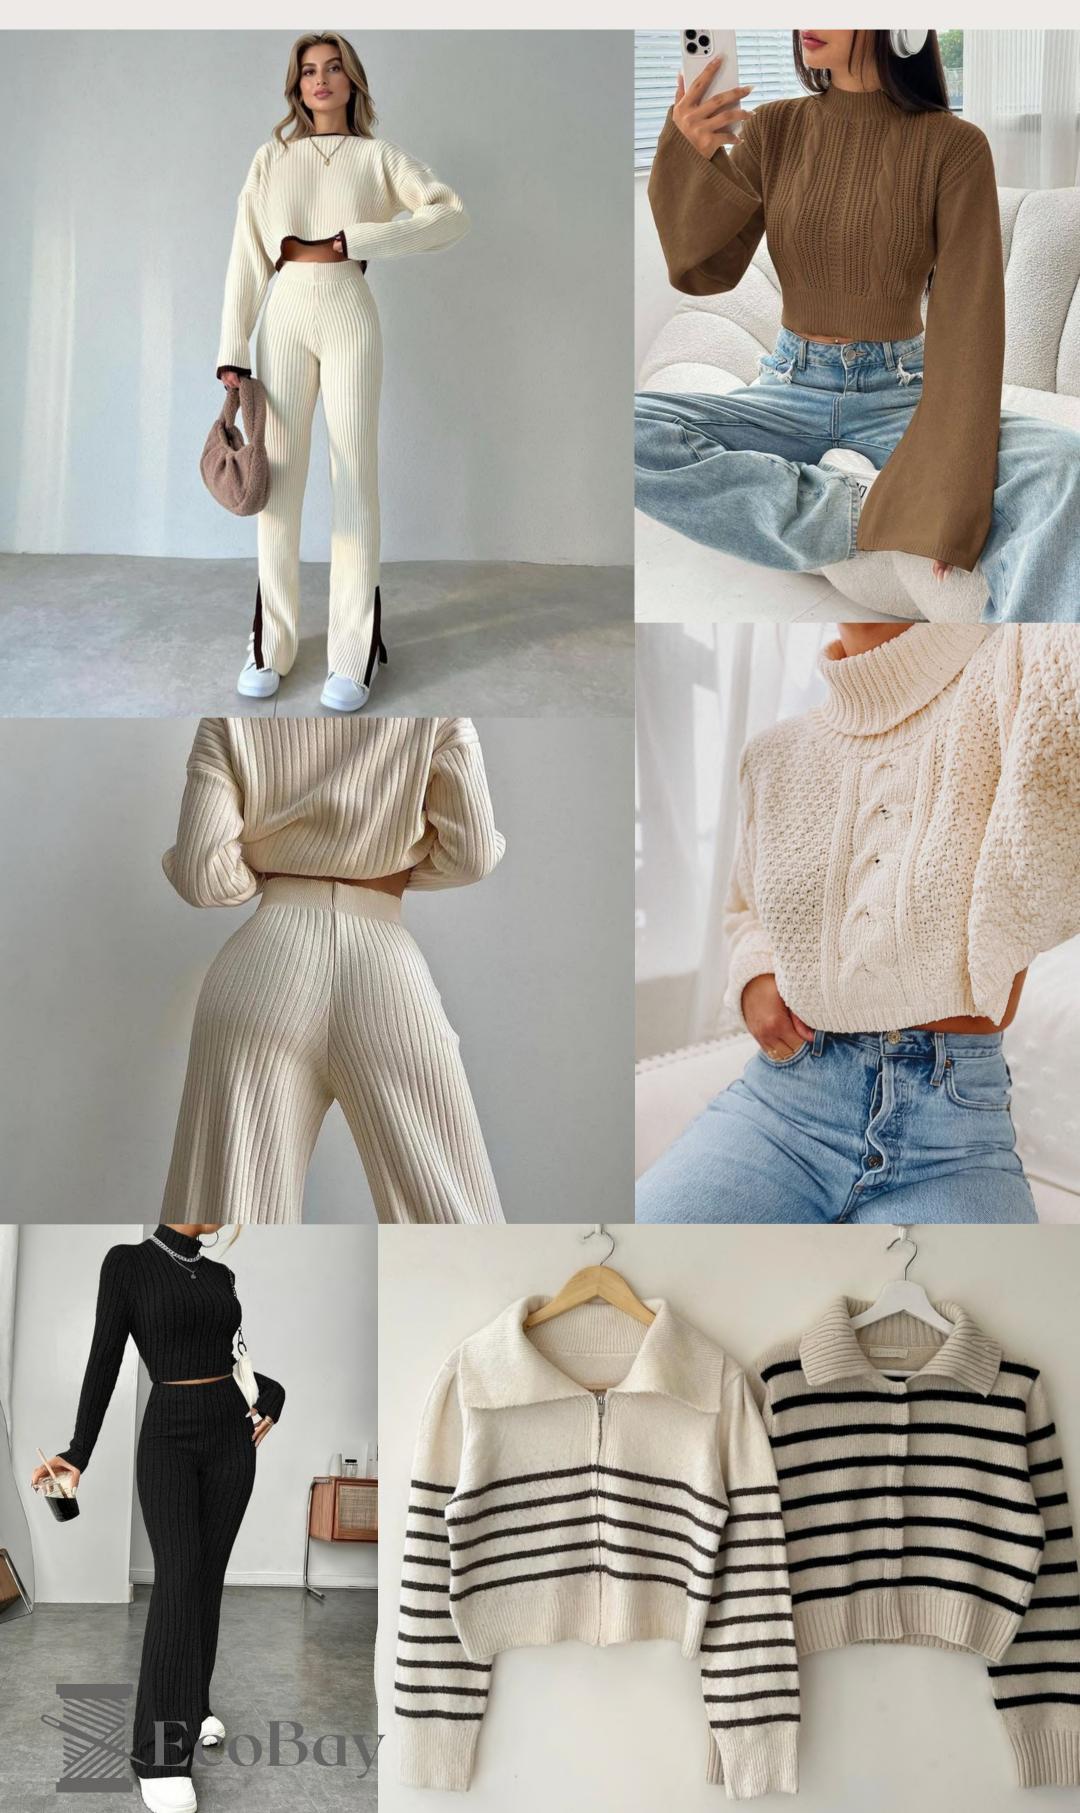

50% Recycled Polyester,
  50% Polyester





V-Neck all over Cable Knitted Vest

#### Style Info

• Style#: EB32141



- Weight: 170g
- GG: 7
- Composition:
  52% Viscose,
  28% Polyester,
  20% Polyamide





V-Neck Jersey Knitted Sweater

#### Style Info

• Style#: EB42985



- ....
- Weight: 310g
- GG: 5
- Composition: 80% Cotton
   20% Polyester





Rib Knitted Ladies Long Skirt

#### Style Info



- Style#: EB42805
- Weight: 290g
- GG: 12
- Composition:
   65% Cotton
   35% Polyamide





Jersey Knitted Ladies Trouser



Style#: mm32052



- Buyer: Mango •
- Weight: 340g ullet
- GG: 12 •
- Composition: • 50% Viscose, 28% Polyester, 22% Polyamide



Cardigans





#### Knitted Hoodies & shorts

#### Cable Knit Tops & Dress





#### Knitted Tops & Pants

#### Cable Knit Tops & Dress



#### Space Dye Knits





















#### Preppie/College/Varsity





#### Off Shoulder Tops









Ves t











#### Men's Styles







# Thank You

#### **Contact Information**

Maruf Zubery Marketing Director - Ocean Sweater maruf@oceansweater.com