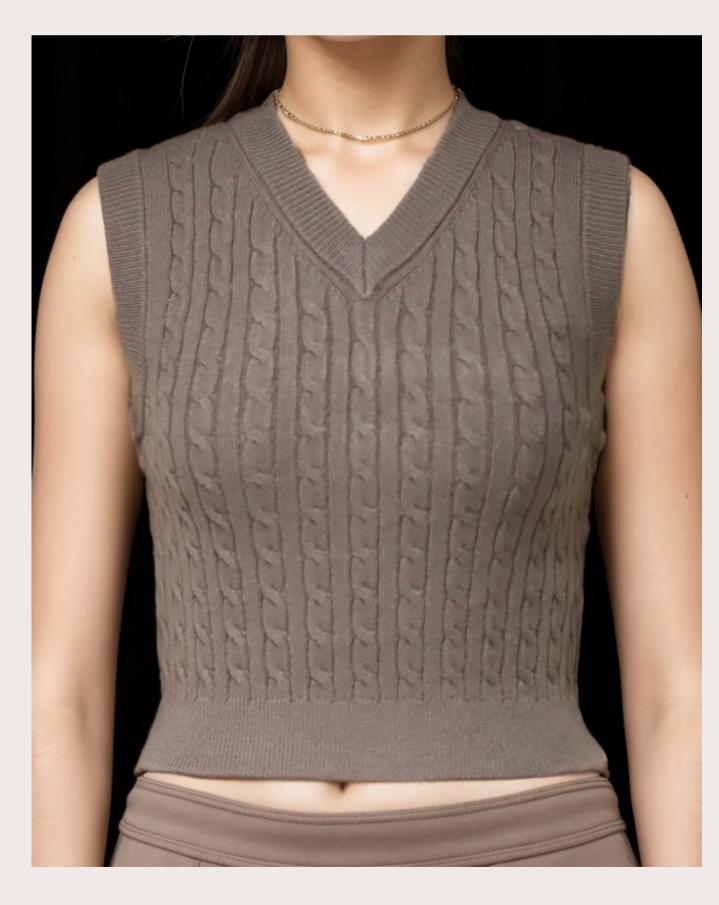

Style#: EB32391
- GG: 12
- Composition:

85% viscose,15% polyamide





Round Neck Long Sleeve all over Pointel Knitted Sweater & Knitted Shorts





- Style#: EB32952
- GG: 7
- Composition:

60% cotton,40% polyester





Round Neck Long Sleeve all over Zigzag Knitted Sweater



- · · · - - · · · ·



- Style#: EB35171
- GG: 7
- Composition: 100% Cotton





Round Neck Long Sleeve all-over Jacquard Knitted Sweater

#### Style Info



- Style#: EB12651
- Weight: 500g
- GG: 12
- Composition:
  52% Lenzing Viscose,
  28% Polyester,
  20% Polyamide





Round Neck Long Sleeve Drop Stitched Knitted Sweater

Style Info



- Style#: EB72350
- Weight: 470g
- GG: 7
- Composition:
  50% Recycled Polyester,
  50% Polyester





V-Neck all over Cable Knitted Vest

#### Style Info

• Style#: EB32141



- Weight: 170g
- GG: 7
- Composition:
  52% Viscose,
  28% Polyester,
  20% Polyamide





V-Neck Jersey Knitted Sweater

#### Style Info

• Style#: EB42985



- ....
- Weight: 310g
- GG: 5
- Composition: 80% Cotton
   20% Polyester





Rib Knitted Ladies Long Skirt

#### Style Info



- Style#: EB42805
- Weight: 290g
- GG: 12
- Composition:
   65% Cotton
   35% Polyamide





Jersey Knitted Ladies Trouser



Style#: mm32052



- Buyer: Mango •
- Weight: 340g ullet
- GG: 12 •
- Composition: • 50% Viscose, 28% Polyester, 22% Polyamide



Cardigans





#### Knitted Hoodies & shorts

#### Cable Knit Tops & Dress





#### Knitted Tops & Pants

#### Cable Knit Tops & Dress



#### Space Dye Knits





















#### Preppie/College/Varsity





#### Off Shoulder Tops









Ves t