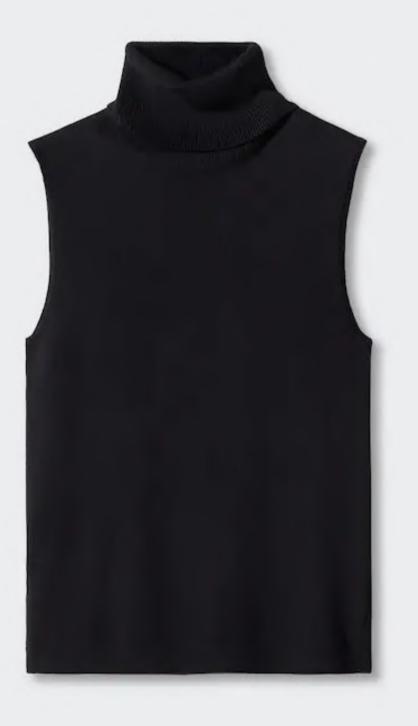

Style#: EB32357

- GG: 5 •
- Composition:
  - 36% Polyamide, 64% Acrylic

Turtle Neck Sleeveless 1x1 Rib Knitted Sweater

- Style#: EB32391
- GG: 12
- Composition:

85% viscose,15% polyamide

Round Neck Long Sleeve all over Pointel Knitted Sweater & Knitted Shorts