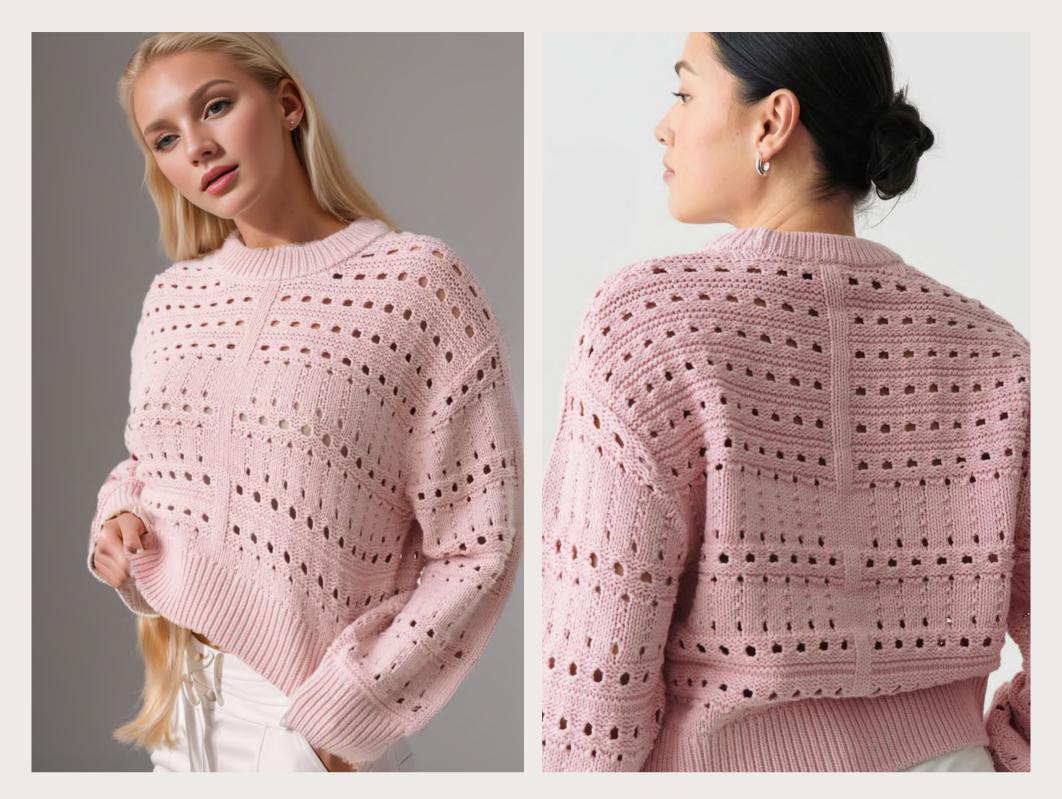

#### customization as desired by your

brand.

Round Neck Long Sleeve all over Pointel Knitted Sweater

#### Style Info

- Style#: EB42394
- GG: 7
- Composition:
  60% Cotton, 40% Acrylic

Polo Neck Long Sleeve Jersey Knitted Sweater

- Style#: EB42383
- GG: 7
- Composition:

60% Cotton, 40% Acrylic

Round Neck Long Sleeve Drop Stitched Knitted Sweater