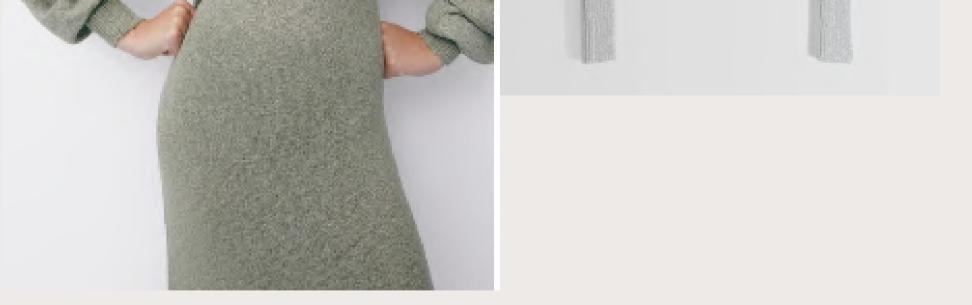

#### Style Info

• Style#: EB42985

- ....
- Weight: 310g
- GG: 5
- Composition: 80% Cotton
   20% Polyester

Rib Knitted Ladies Long Skirt