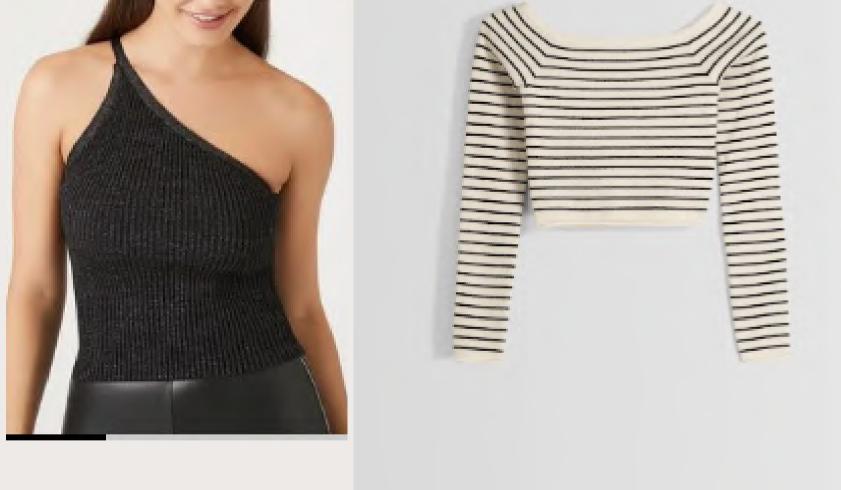

: EB32141



- Weight: 170g
- GG: 7
- Composition:
  52% Viscose,
  28% Polyester,
  20% Polyamide





V-Neck Jersey Knitted Sweater

#### Style Info

• Style#: EB42985



- ....
- Weight: 310g
- GG: 5
- Composition: 80% Cotton
   20% Polyester





Rib Knitted Ladies Long Skirt

#### Style Info



- Style#: EB42805
- Weight: 290g
- GG: 12
- Composition:
   65% Cotton
   35% Polyamide





Jersey Knitted Ladies Trouser



Style#: mm32052



- Buyer: Mango •
- Weight: 340g ullet
- GG: 12 •
- Composition: • 50% Viscose, 28% Polyester, 22% Polyamide



Cardigans





#### Knitted Hoodies & shorts

#### Cable Knit Tops & Dress





#### Knitted Tops & Pants

#### Cable Knit Tops & Dress



#### Space Dye Knits





















#### Preppie/College/Varsity





#### Off Shoulder Tops









Ves t











#### Men's Styles







# Thank You

#### **Contact Information**

Maruf Zubery Marketing Director - Ocean Sweater maruf@oceansweater.com