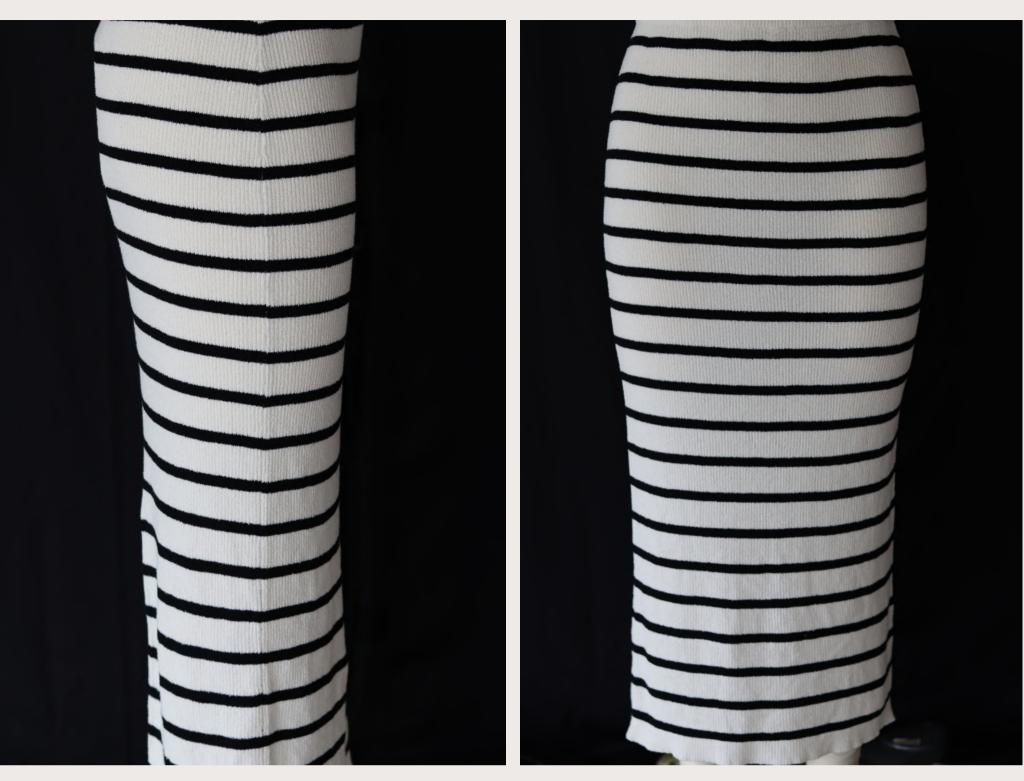

#### Style Info

• Style#: EB42985

- ....
- Weight: 310g
- GG: 5
- Composition: 80% Cotton
   20% Polyester

Rib Knitted Ladies Long Skirt