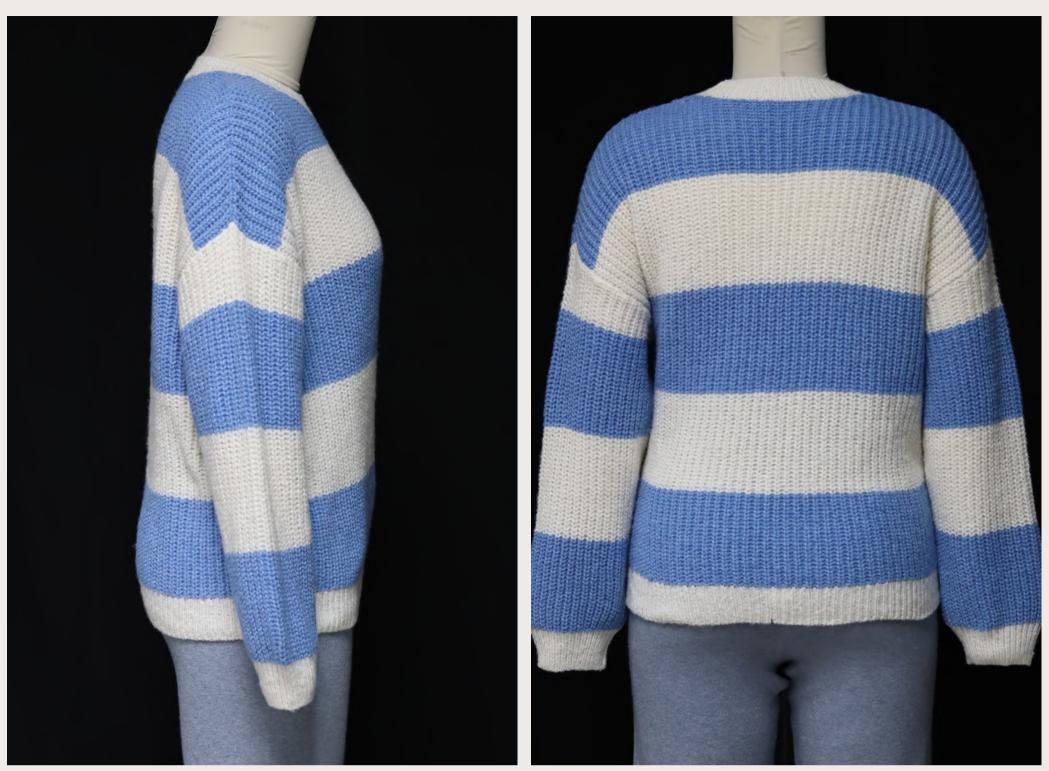

- Style#: EB32952
- GG: 7
- Composition:

60% cotton,40% polyester

Round Neck Long Sleeve all over Zigzag Knitted Sweater

- · · · - - · · · ·

- Style#: EB35171
- GG: 7
- Composition: 100% Cotton

Round Neck Long Sleeve all-over Jacquard Knitted Sweater