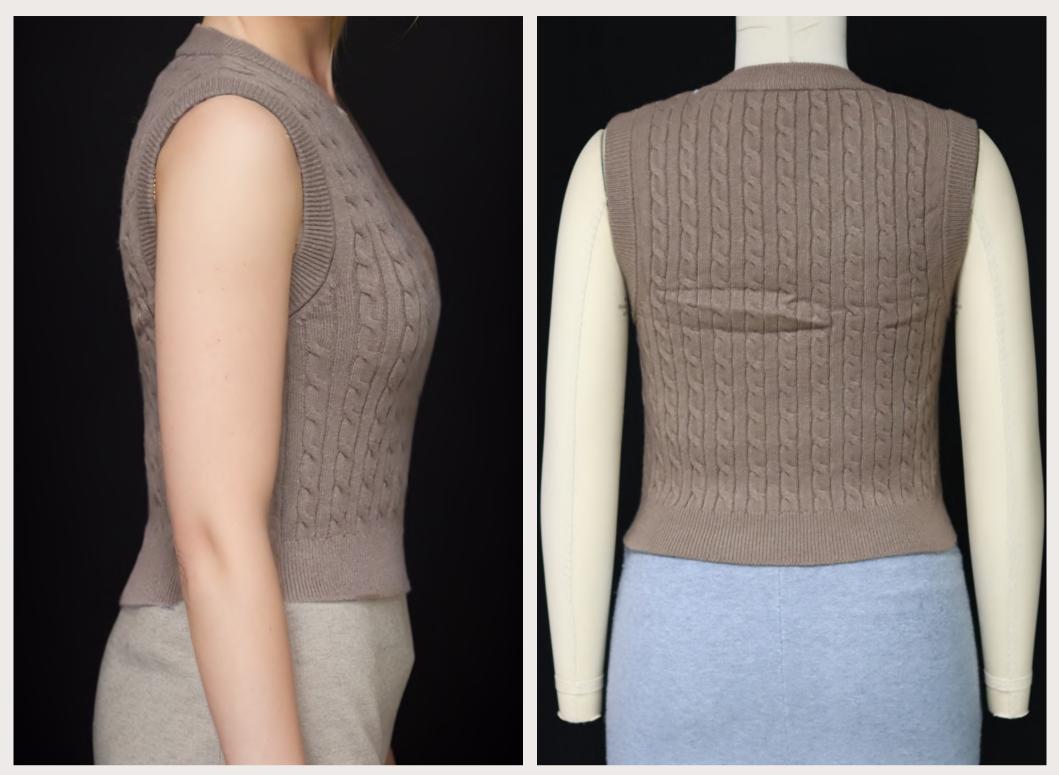

de, 64% Acrylic





Turtle Neck Sleeveless 1x1 Rib Knitted Sweater





- Style#: EB32391
- GG: 12
- Composition:

85% viscose,15% polyamide





Round Neck Long Sleeve all over Pointel Knitted Sweater & Knitted Shorts





- Style#: EB32952
- GG: 7
- Composition:

60% cotton,40% polyester





Round Neck Long Sleeve all over Zigzag Knitted Sweater



- · · · - - · · · ·



- Style#: EB35171
- GG: 7
- Composition: 100% Cotton





Round Neck Long Sleeve all-over Jacquard Knitted Sweater

#### Style Info



- Style#: EB12651
- Weight: 500g
- GG: 12
- Composition:
  52% Lenzing Viscose,
  28% Polyester,
  20% Polyamide





Round Neck Long Sleeve Drop Stitched Knitted Sweater

Style Info



- Style#: EB72350
- Weight: 470g
- GG: 7
- Composition:
  50% Recycled Polyester,
  50% Polyester





V-Neck all over Cable Knitted Vest

#### Style Info

• Style#: EB32141



- Weight: 170g
- GG: 7
- Composition:
  52% Viscose,
  28% Polyester,
  20% Polyamide





V-Neck Jersey Knitted Sweater

#### Style Info

• Style#: EB42985



- ....
- Weight: 310g
- GG: 5
- Composition: 80% Cotton
   20% Polyester





Rib Knitted Ladies Long Skirt

#### Style Info



- Style#: EB42805
- Weight: 290g
- GG: 12
- Composition:
   65% Cotton
   35% Polyamide





Jersey Knitted Ladies Trouser



Style#: mm32052



- Buyer: Mango •
- Weight: 340g ullet
- GG: 12 •
- Composition: • 50% Viscose, 28% Polyester, 22% Polyamide



Cardigans





#### Knitted Hoodies & shorts

#### Cable Knit Tops & Dress





#### Knitted Tops & Pants

#### Cable Knit Tops & Dress



#### Space Dye Knits