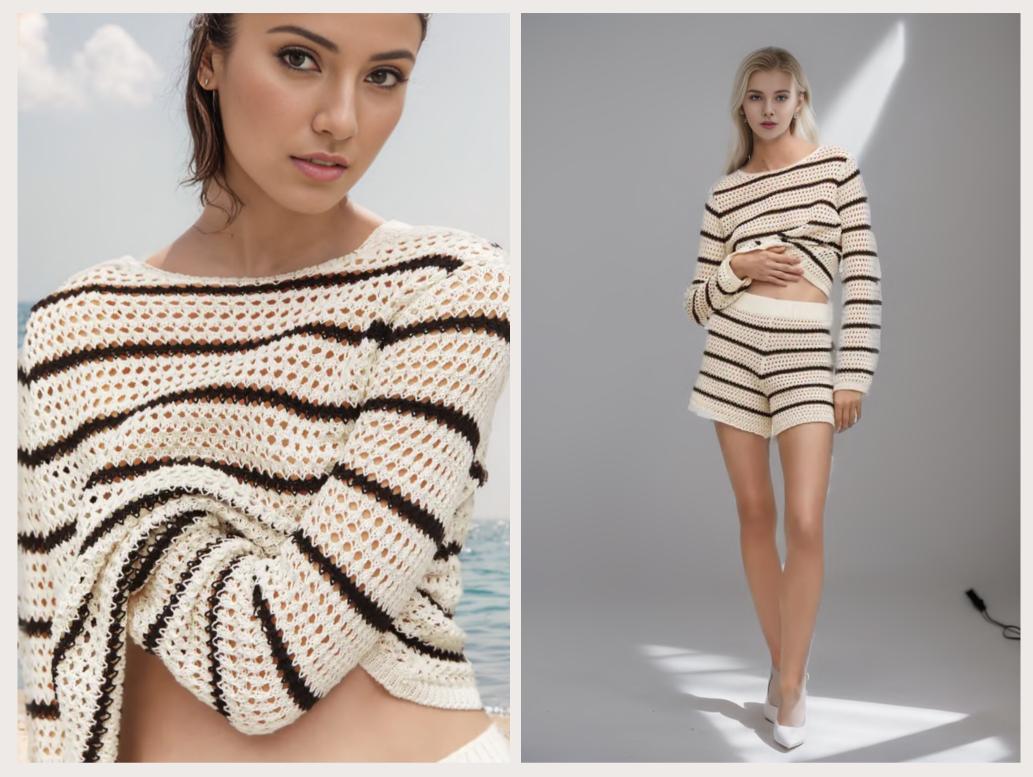

Style#: EB32357

- GG: 5 •
- Composition:
  - 36% Polyamide, 64% Acrylic

Turtle Neck Sleeveless 1x1 Rib Knitted Sweater

- Style#: EB32391
- GG: 12
- Composition:

85% viscose,15% polyamide

Round Neck Long Sleeve all over Pointel Knitted Sweater & Knitted Shorts