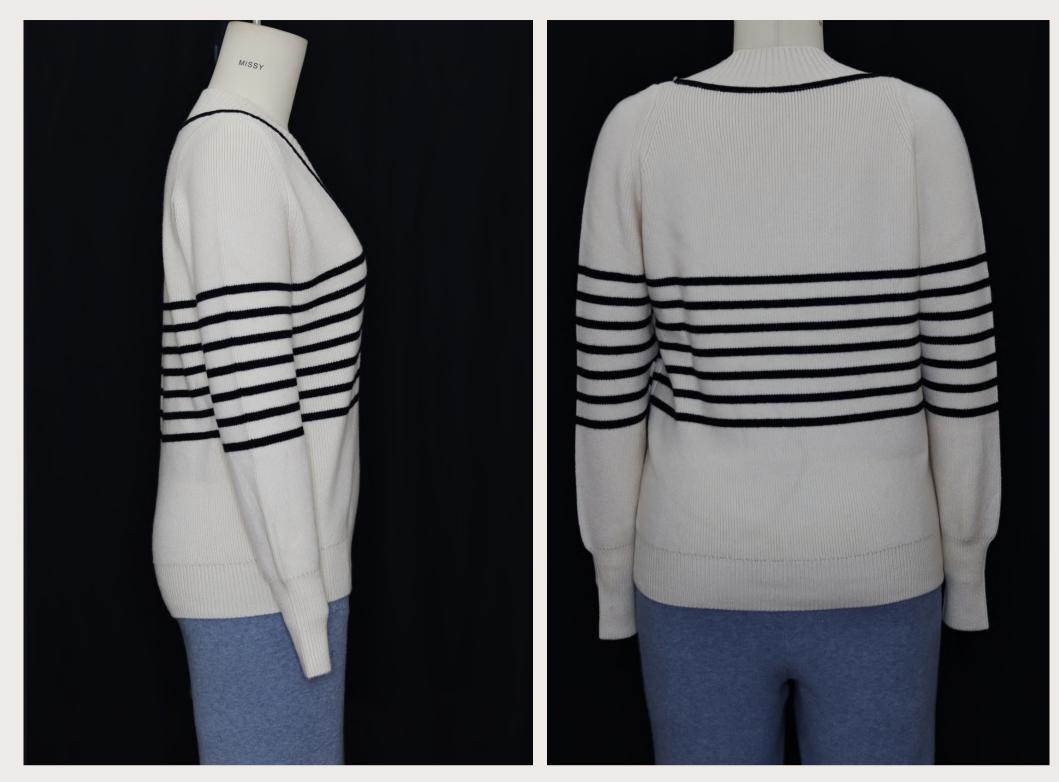

#### Style Info

- Style#: EB42394
- GG: 7
- Composition:
  60% Cotton, 40% Acrylic

Polo Neck Long Sleeve Jersey Knitted Sweater

- Style#: EB42383
- GG: 7
- Composition:

60% Cotton, 40% Acrylic

Round Neck Long Sleeve Drop Stitched Knitted Sweater