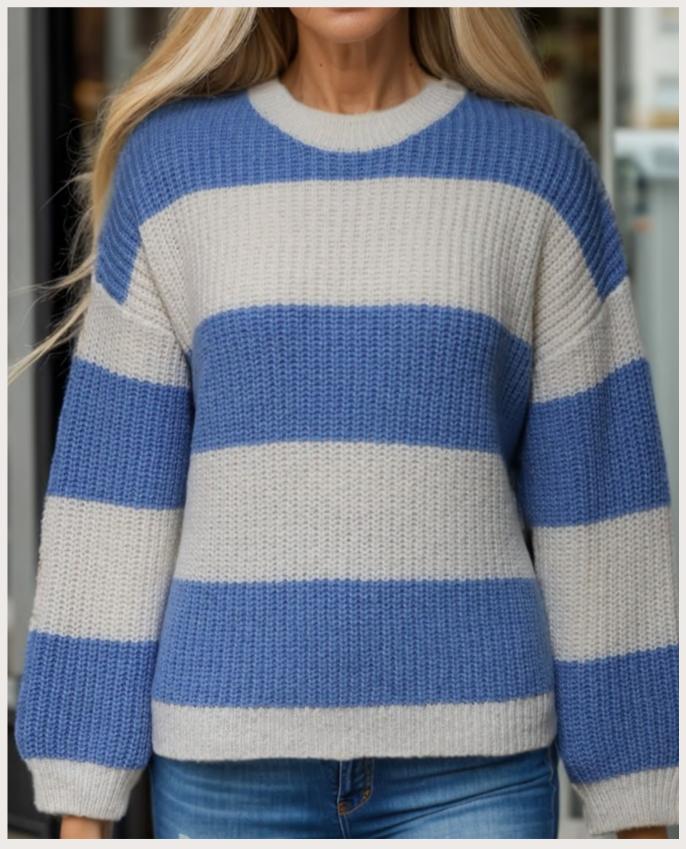

- Style#: EB32952
- GG: 7
- Composition:

60% cotton,40% polyester

Round Neck Long Sleeve all over Zigzag Knitted Sweater

- · · · - - · · · ·

- Style#: EB35171
- GG: 7
- Composition: 100% Cotton

Round Neck Long Sleeve all-over Jacquard Knitted Sweater