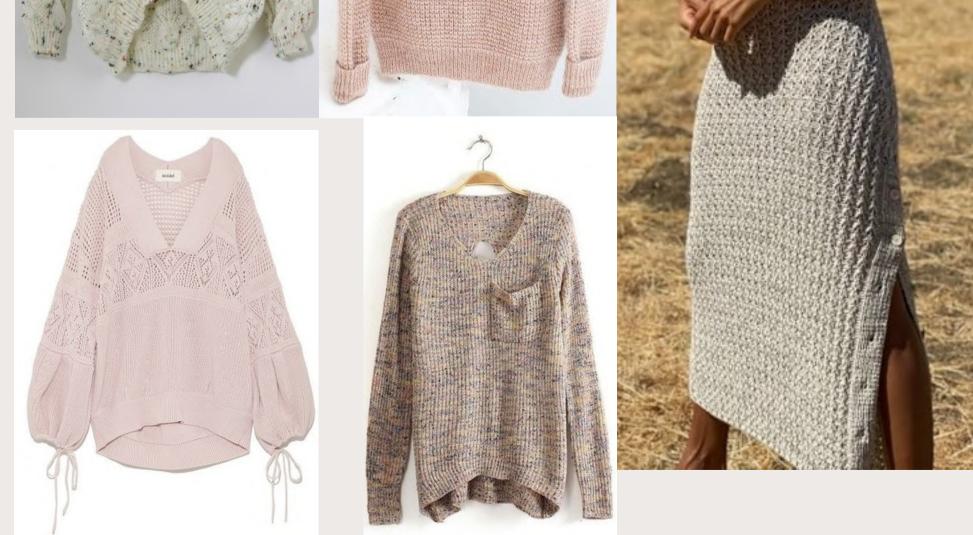

ight: 170g
- GG: 7
- Composition:
  52% Viscose,
  28% Polyester,
  20% Polyamide





V-Neck Jersey Knitted Sweater

#### Style Info

• Style#: EB42985



- ....
- Weight: 310g
- GG: 5
- Composition: 80% Cotton
   20% Polyester





Rib Knitted Ladies Long Skirt

#### Style Info



- Style#: EB42805
- Weight: 290g
- GG: 12
- Composition:
   65% Cotton
   35% Polyamide





Jersey Knitted Ladies Trouser



Style#: mm32052



- Buyer: Mango •
- Weight: 340g ullet
- GG: 12 •
- Composition: • 50% Viscose, 28% Polyester, 22% Polyamide



Cardigans





#### Knitted Hoodies & shorts

#### Cable Knit Tops & Dress





#### Knitted Tops & Pants

#### Cable Knit Tops & Dress



#### Space Dye Knits





















#### Preppie/College/Varsity





#### Off Shoulder Tops









Ves t











#### Men's Styles







# Thank You

#### **Contact Information**

Maruf Zubery Marketing Director - Ocean Sweater maruf@oceansweater.com