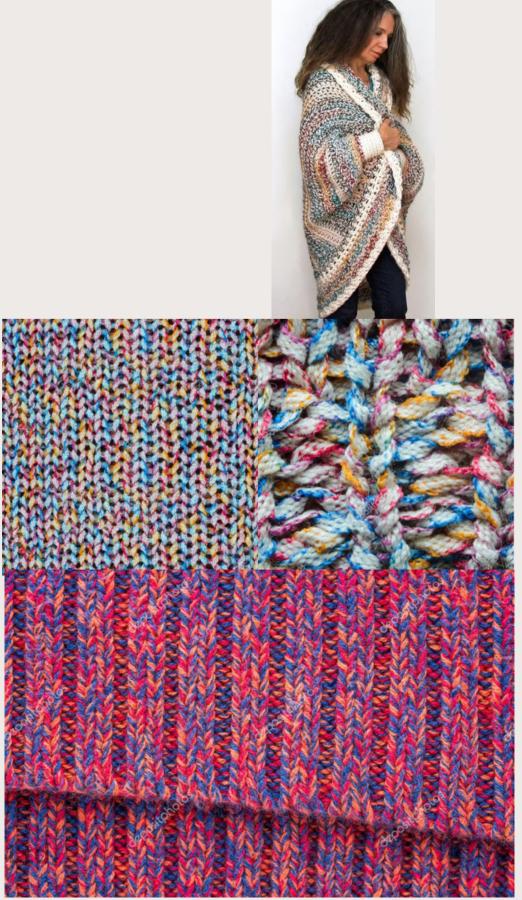

% Polyester





V-Neck all over Cable Knitted Vest

#### Style Info

• Style#: EB32141



- Weight: 170g
- GG: 7
- Composition:
  52% Viscose,
  28% Polyester,
  20% Polyamide





V-Neck Jersey Knitted Sweater

#### Style Info

• Style#: EB42985



- ....
- Weight: 310g
- GG: 5
- Composition: 80% Cotton
   20% Polyester





Rib Knitted Ladies Long Skirt

#### Style Info



- Style#: EB42805
- Weight: 290g
- GG: 12
- Composition:
   65% Cotton
   35% Polyamide





Jersey Knitted Ladies Trouser



Style#: mm32052



- Buyer: Mango •
- Weight: 340g ullet
- GG: 12 •
- Composition: • 50% Viscose, 28% Polyester, 22% Polyamide



Cardigans





#### Knitted Hoodies & shorts

#### Cable Knit Tops & Dress





#### Knitted Tops & Pants

#### Cable Knit Tops & Dress



#### Space Dye Knits





















#### Preppie/College/Varsity





#### Off Shoulder Tops









Ves t











#### Men's Styles







# Thank You

#### **Contact Information**

Maruf Zubery Marketing Director - Ocean Sweater maruf@oceansweater.com