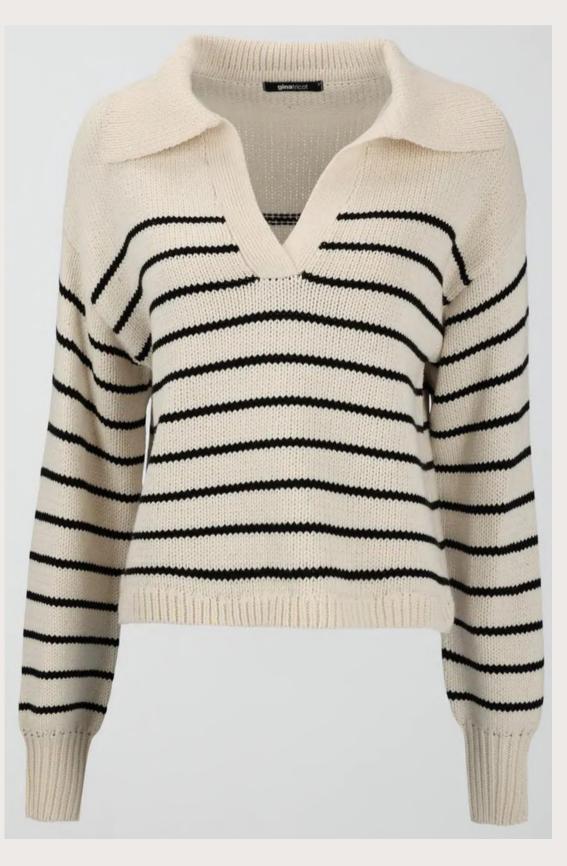

#### Style Info

- Style#: EB42394
- GG: 7
- Composition:
  60% Cotton, 40% Acrylic

Polo Neck Long Sleeve Jersey Knitted Sweater

- Style#: EB42383
- GG: 7
- Composition:

60% Cotton, 40% Acrylic

Round Neck Long Sleeve Drop Stitched Knitted Sweater