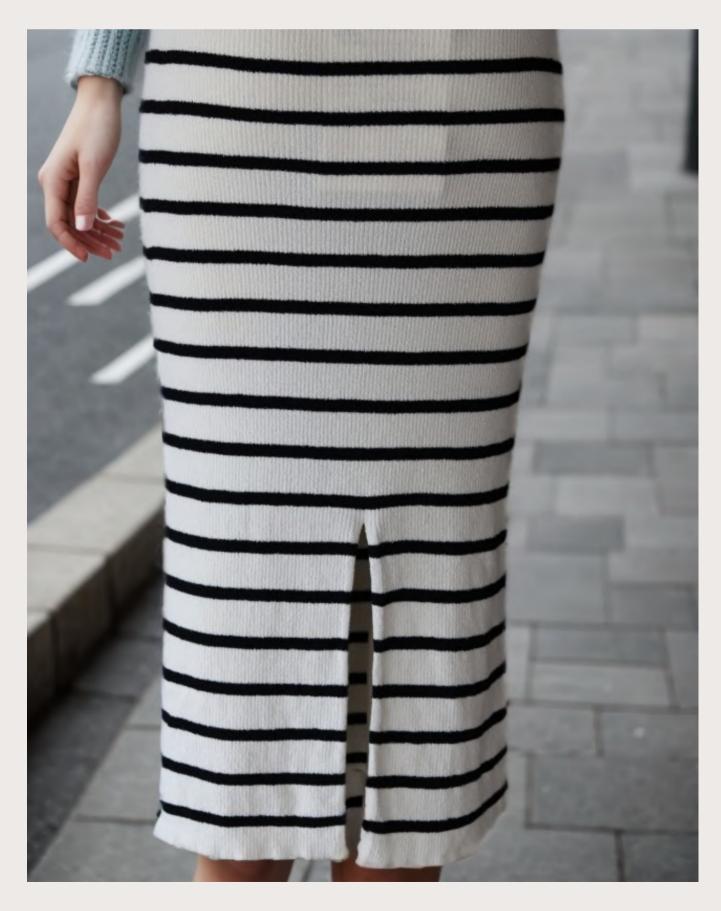

#### Style Info

• Style#: EB42985

- ....
- Weight: 310g
- GG: 5
- Composition: 80% Cotton
   20% Polyester

Rib Knitted Ladies Long Skirt