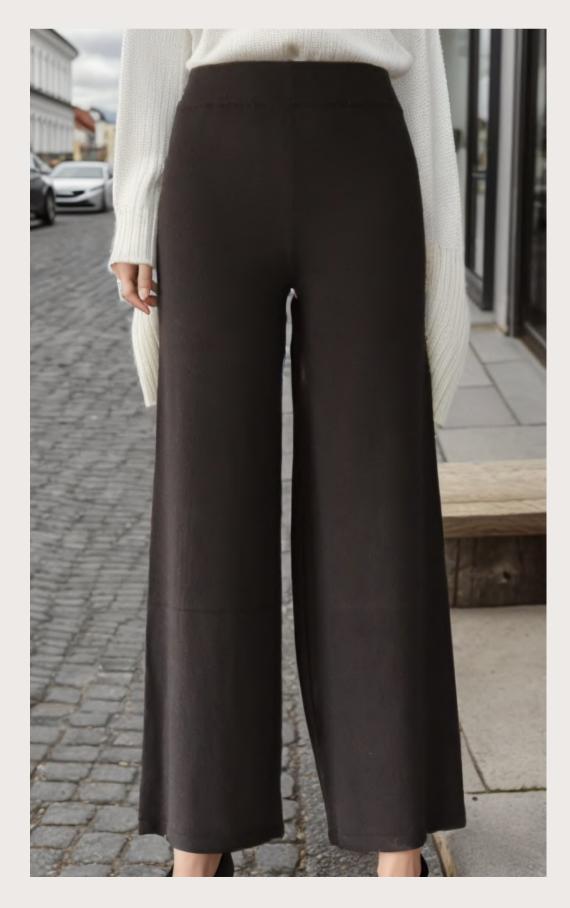

#### Style Info

- Style#: EB42805
- Weight: 290g
- GG: 12
- Composition:
   65% Cotton
   35% Polyamide

Jersey Knitted Ladies Trouser

Style#: mm32052

- Buyer: Mango •
- Weight: 340g ullet
- GG: 12 •
- Composition: • 50% Viscose, 28% Polyester, 22% Polyamide