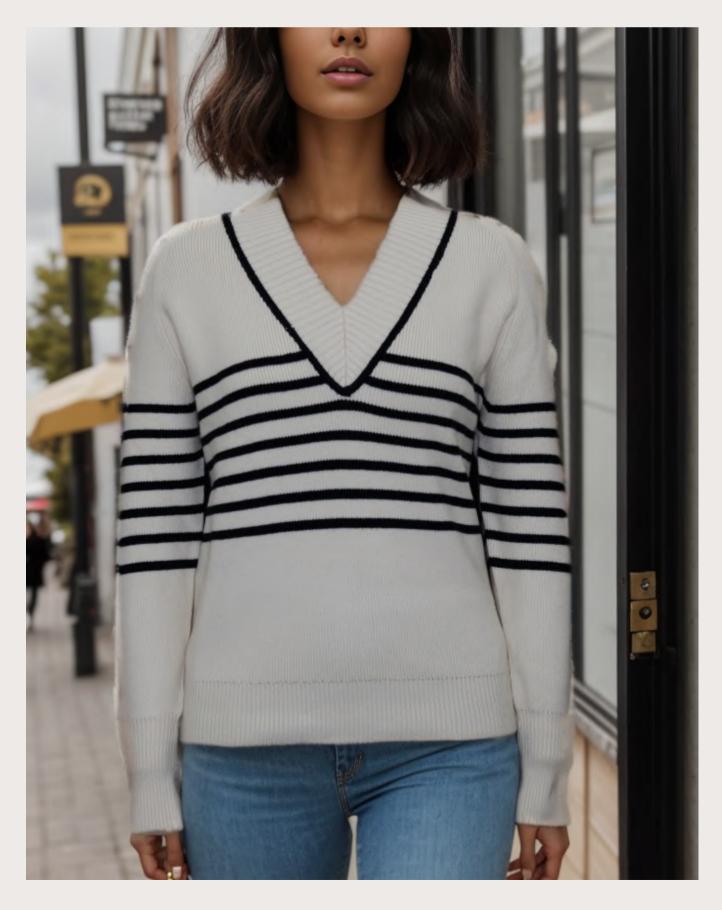

#### Style Info

- Style#: EB42394
- GG: 7
- Composition:
  60% Cotton, 40% Acrylic

Polo Neck Long Sleeve Jersey Knitted Sweater

- Style#: EB42383
- GG: 7
- Composition:

60% Cotton, 40% Acrylic

Round Neck Long Sleeve Drop Stitched Knitted Sweater