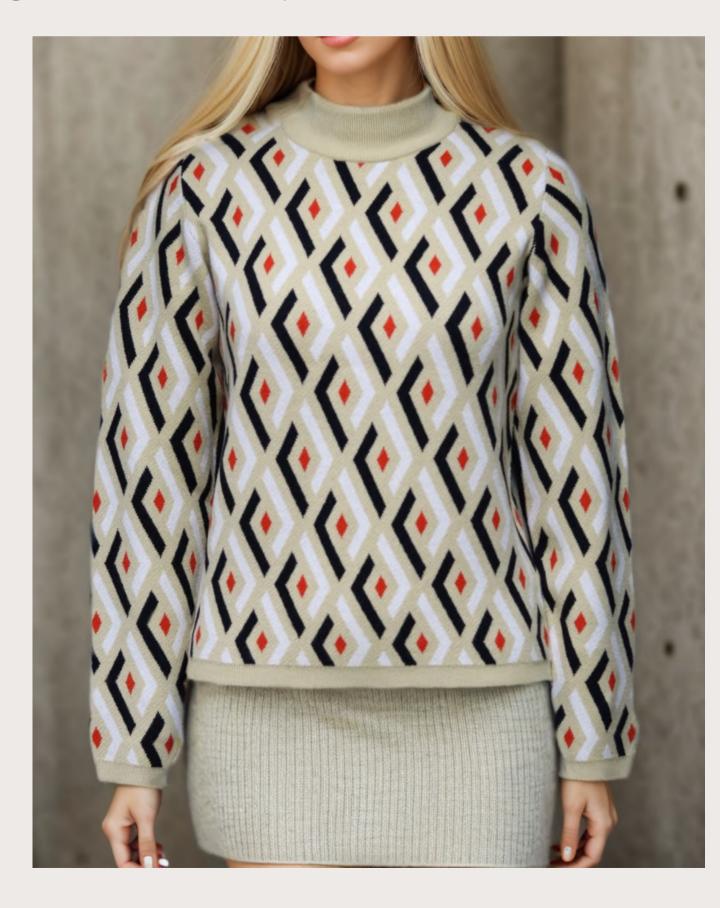

- Style#: EB32952
- GG: 7
- Composition:

60% cotton,40% polyester

Round Neck Long Sleeve all over Zigzag Knitted Sweater

- · · · - - · · · ·

- Style#: EB35171
- GG: 7
- Composition: 100% Cotton

Round Neck Long Sleeve all-over Jacquard Knitted Sweater