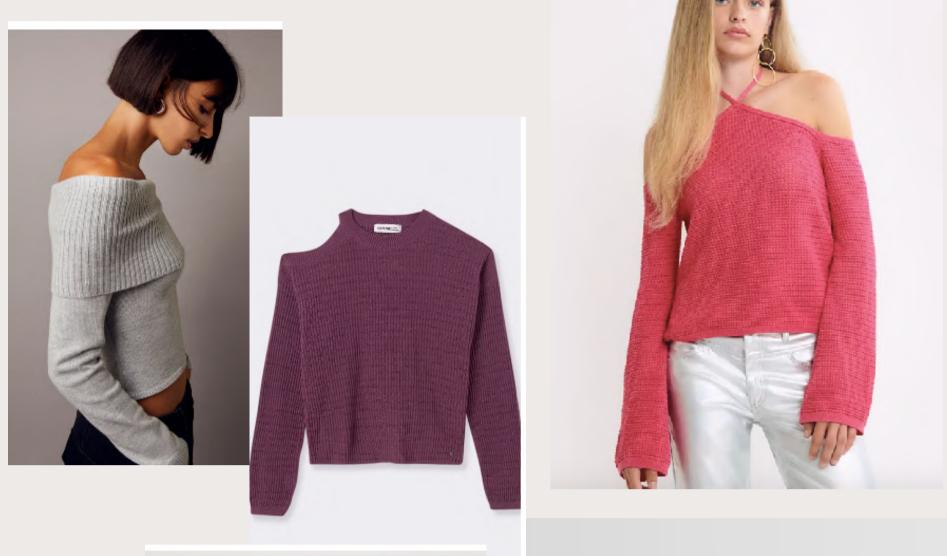

yle#: EB32141



- Weight: 170g
- GG: 7
- Composition:
  52% Viscose,
  28% Polyester,
  20% Polyamide





V-Neck Jersey Knitted Sweater

#### Style Info

• Style#: EB42985



- ....
- Weight: 310g
- GG: 5
- Composition: 80% Cotton
   20% Polyester





Rib Knitted Ladies Long Skirt

#### Style Info



- Style#: EB42805
- Weight: 290g
- GG: 12
- Composition:
   65% Cotton
   35% Polyamide





Jersey Knitted Ladies Trouser



Style#: mm32052



- Buyer: Mango •
- Weight: 340g ullet
- GG: 12 •
- Composition: • 50% Viscose, 28% Polyester, 22% Polyamide



Cardigans





#### Knitted Hoodies & shorts

#### Cable Knit Tops & Dress





#### Knitted Tops & Pants

#### Cable Knit Tops & Dress



#### Space Dye Knits





















#### Preppie/College/Varsity





#### Off Shoulder Tops









Ves t











#### Men's Styles







# Thank You

#### **Contact Information**

Maruf Zubery Marketing Director - Ocean Sweater maruf@oceansweater.com