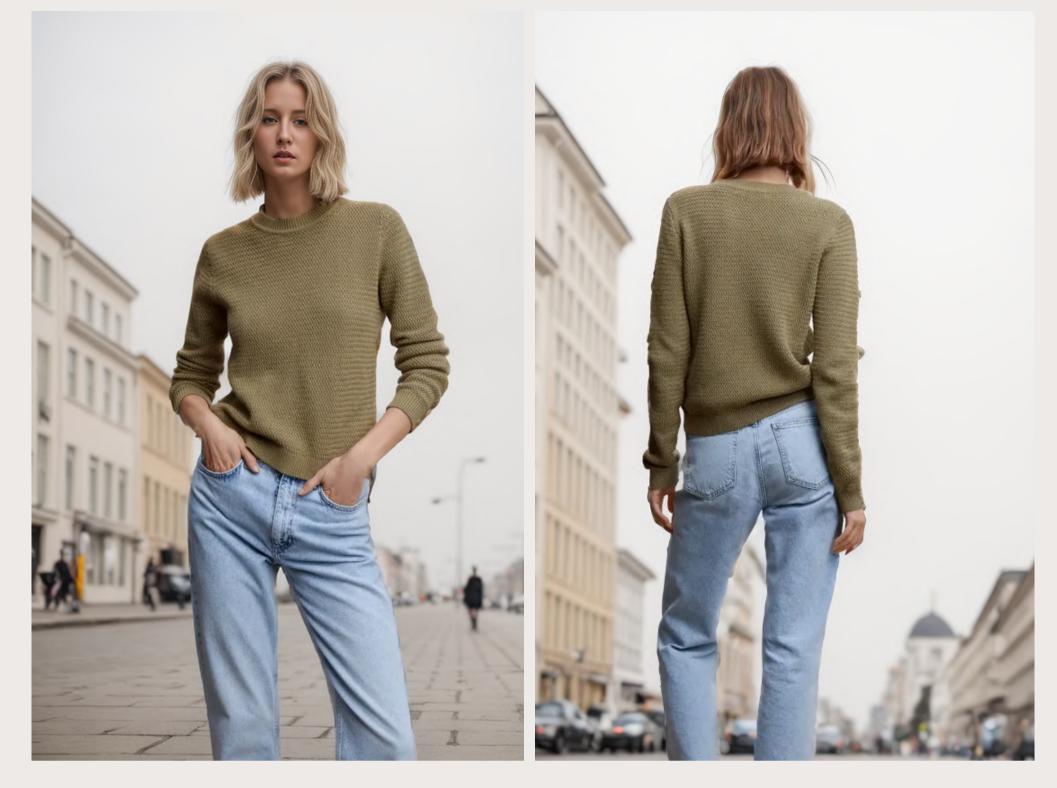

#### Style Info

• Style#: EB32141

- Weight: 170g
- GG: 7
- Composition:
  52% Viscose,
  28% Polyester,
  20% Polyamide

V-Neck Jersey Knitted Sweater