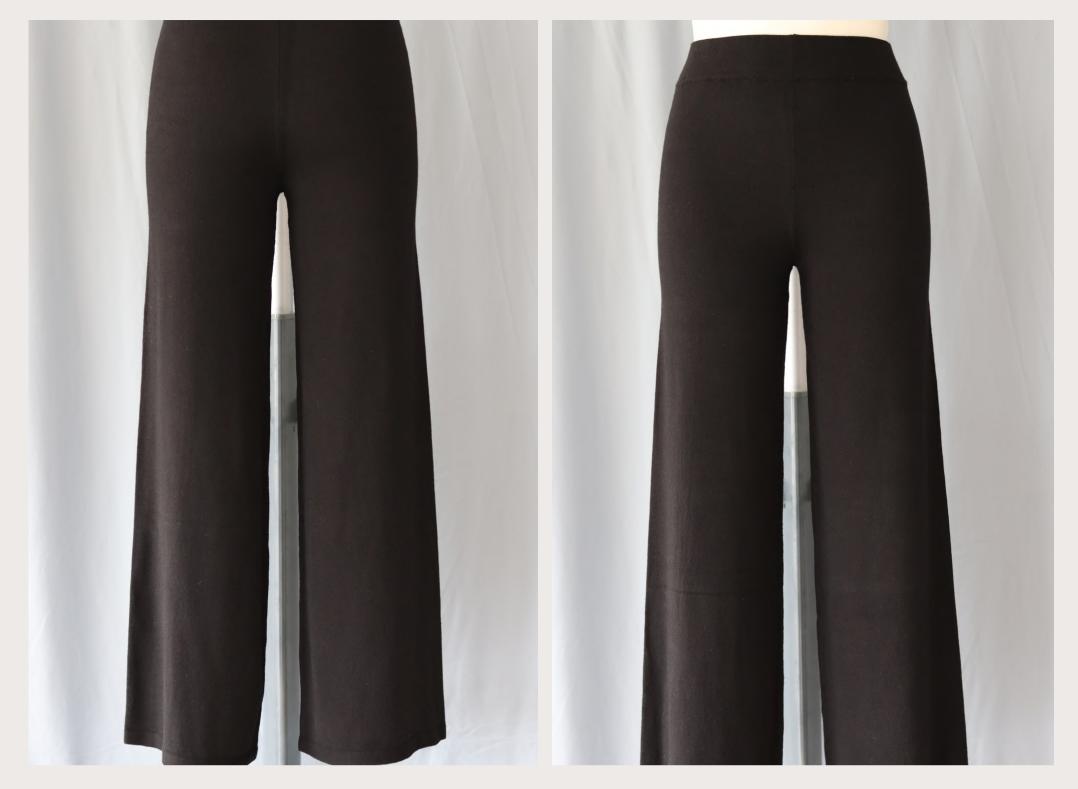

#### Style Info

- Style#: EB42805
- Weight: 290g
- GG: 12
- Composition:
   65% Cotton
   35% Polyamide

Jersey Knitted Ladies Trouser

Style#: mm32052

- Buyer: Mango •
- Weight: 340g ullet
- GG: 12 •
- Composition: • 50% Viscose, 28% Polyester, 22% Polyamide