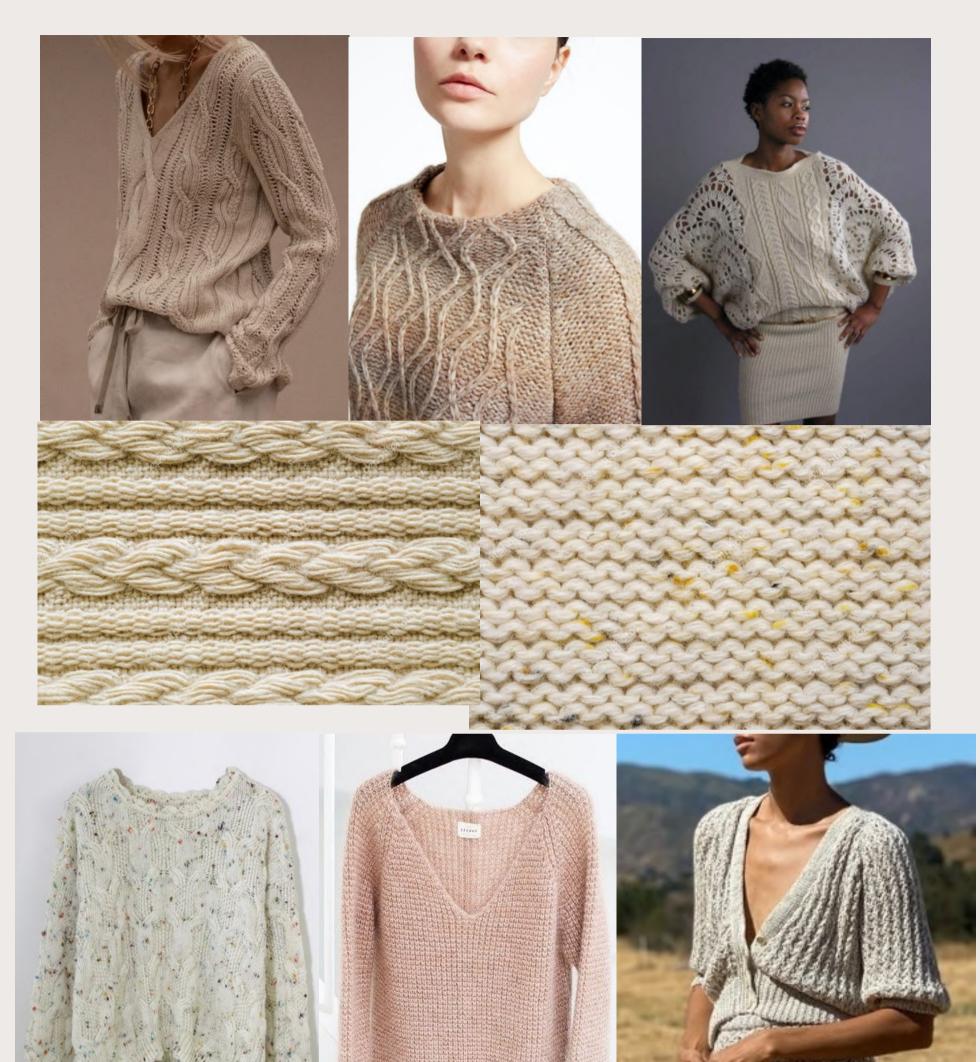

Weight: 170g
- GG: 7
- Composition:
  52% Viscose,
  28% Polyester,
  20% Polyamide





V-Neck Jersey Knitted Sweater

#### Style Info

• Style#: EB42985



- ....
- Weight: 310g
- GG: 5
- Composition: 80% Cotton
   20% Polyester





Rib Knitted Ladies Long Skirt

#### Style Info



- Style#: EB42805
- Weight: 290g
- GG: 12
- Composition:
   65% Cotton
   35% Polyamide





Jersey Knitted Ladies Trouser



Style#: mm32052



- Buyer: Mango •
- Weight: 340g ullet
- GG: 12 •
- Composition: • 50% Viscose, 28% Polyester, 22% Polyamide



Cardigans





#### Knitted Hoodies & shorts

#### Cable Knit Tops & Dress





#### Knitted Tops & Pants

#### Cable Knit Tops & Dress



#### Space Dye Knits





















#### Preppie/College/Varsity





#### Off Shoulder Tops









Ves t











#### Men's Styles







# Thank You

#### **Contact Information**

Maruf Zubery Marketing Director - Ocean Sweater maruf@oceansweater.com