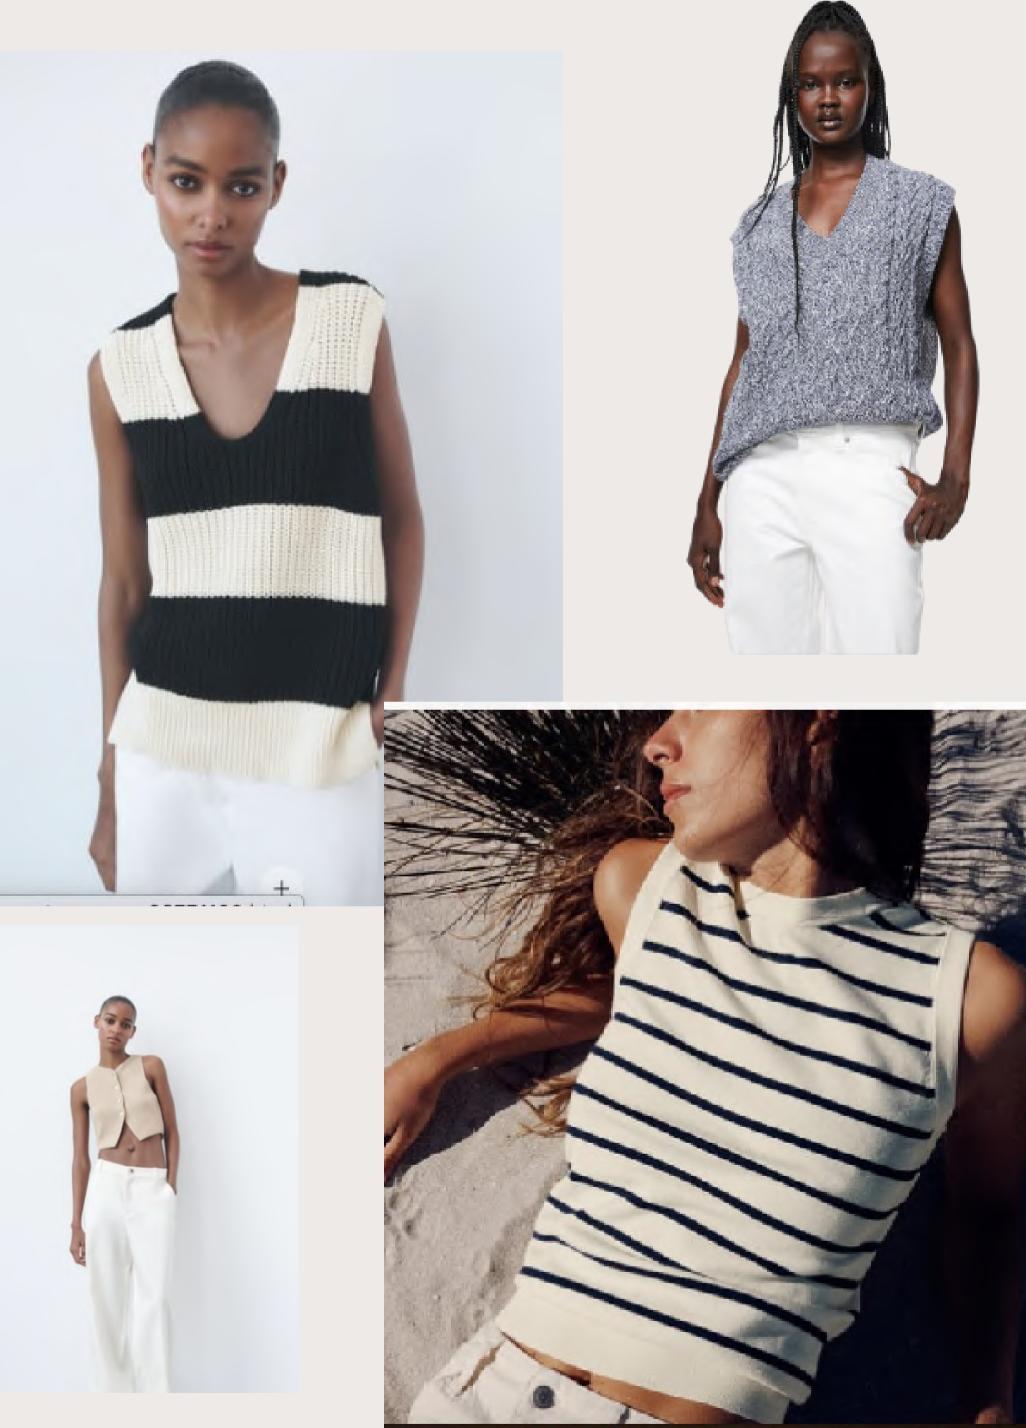

- Weight: 170g
- GG: 7
- Composition:
  52% Viscose,
  28% Polyester,
  20% Polyamide





V-Neck Jersey Knitted Sweater

#### Style Info

• Style#: EB42985



- ....
- Weight: 310g
- GG: 5
- Composition: 80% Cotton
   20% Polyester





Rib Knitted Ladies Long Skirt

#### Style Info



- Style#: EB42805
- Weight: 290g
- GG: 12
- Composition:
   65% Cotton
   35% Polyamide





Jersey Knitted Ladies Trouser



Style#: mm32052



- Buyer: Mango •
- Weight: 340g ullet
- GG: 12 •
- Composition: • 50% Viscose, 28% Polyester, 22% Polyamide



Cardigans





#### Knitted Hoodies & shorts

#### Cable Knit Tops & Dress





#### Knitted Tops & Pants

#### Cable Knit Tops & Dress



#### Space Dye Knits





















#### Preppie/College/Varsity





#### Off Shoulder Tops









Ves t











#### Men's Styles







# Thank You

#### **Contact Information**

Maruf Zubery Marketing Director - Ocean Sweater maruf@oceansweater.com