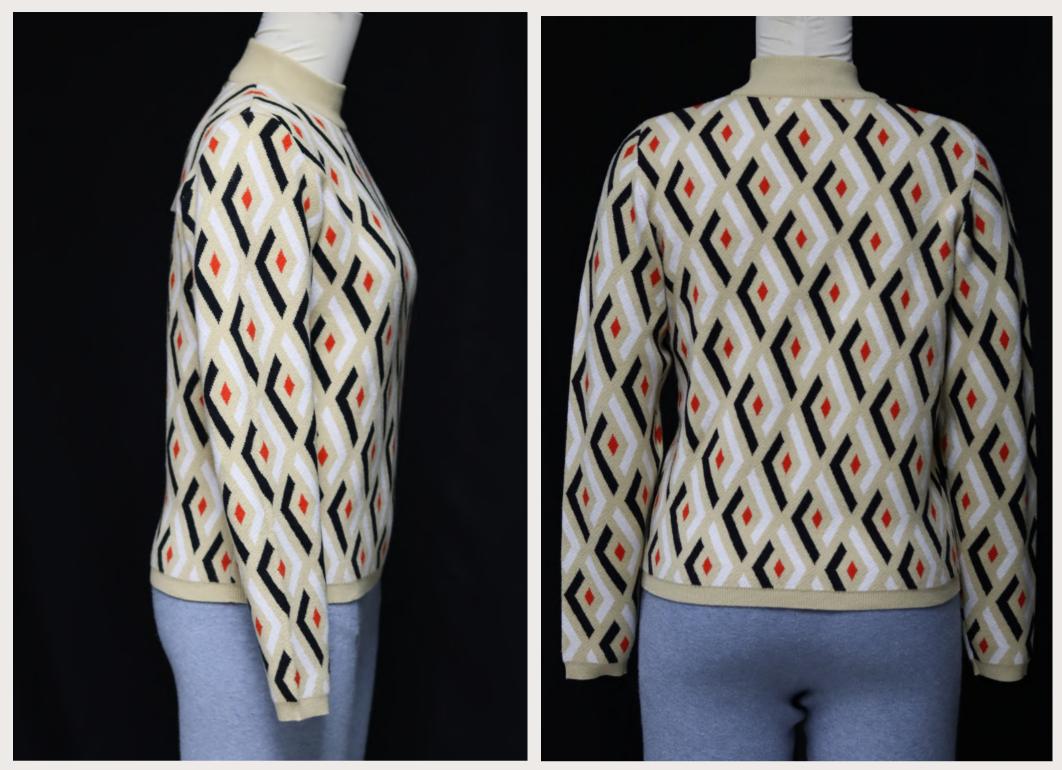

- Style#: EB32952
- GG: 7
- Composition:

60% cotton,40% polyester

Round Neck Long Sleeve all over Zigzag Knitted Sweater

- · · · - - · · · ·

- Style#: EB35171
- GG: 7
- Composition: 100% Cotton

Round Neck Long Sleeve all-over Jacquard Knitted Sweater