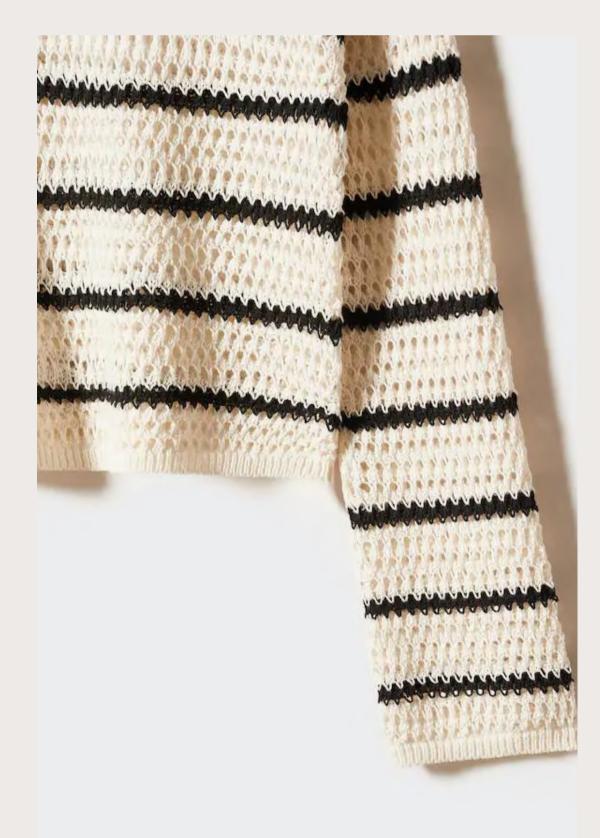

- Style#: EB32952
- GG: 7
- Composition:

60% cotton,40% polyester

Round Neck Long Sleeve all over Zigzag Knitted Sweater

- · · · - - · · · ·

- Style#: EB35171
- GG: 7
- Composition: 100% Cotton

Round Neck Long Sleeve all-over Jacquard Knitted Sweater