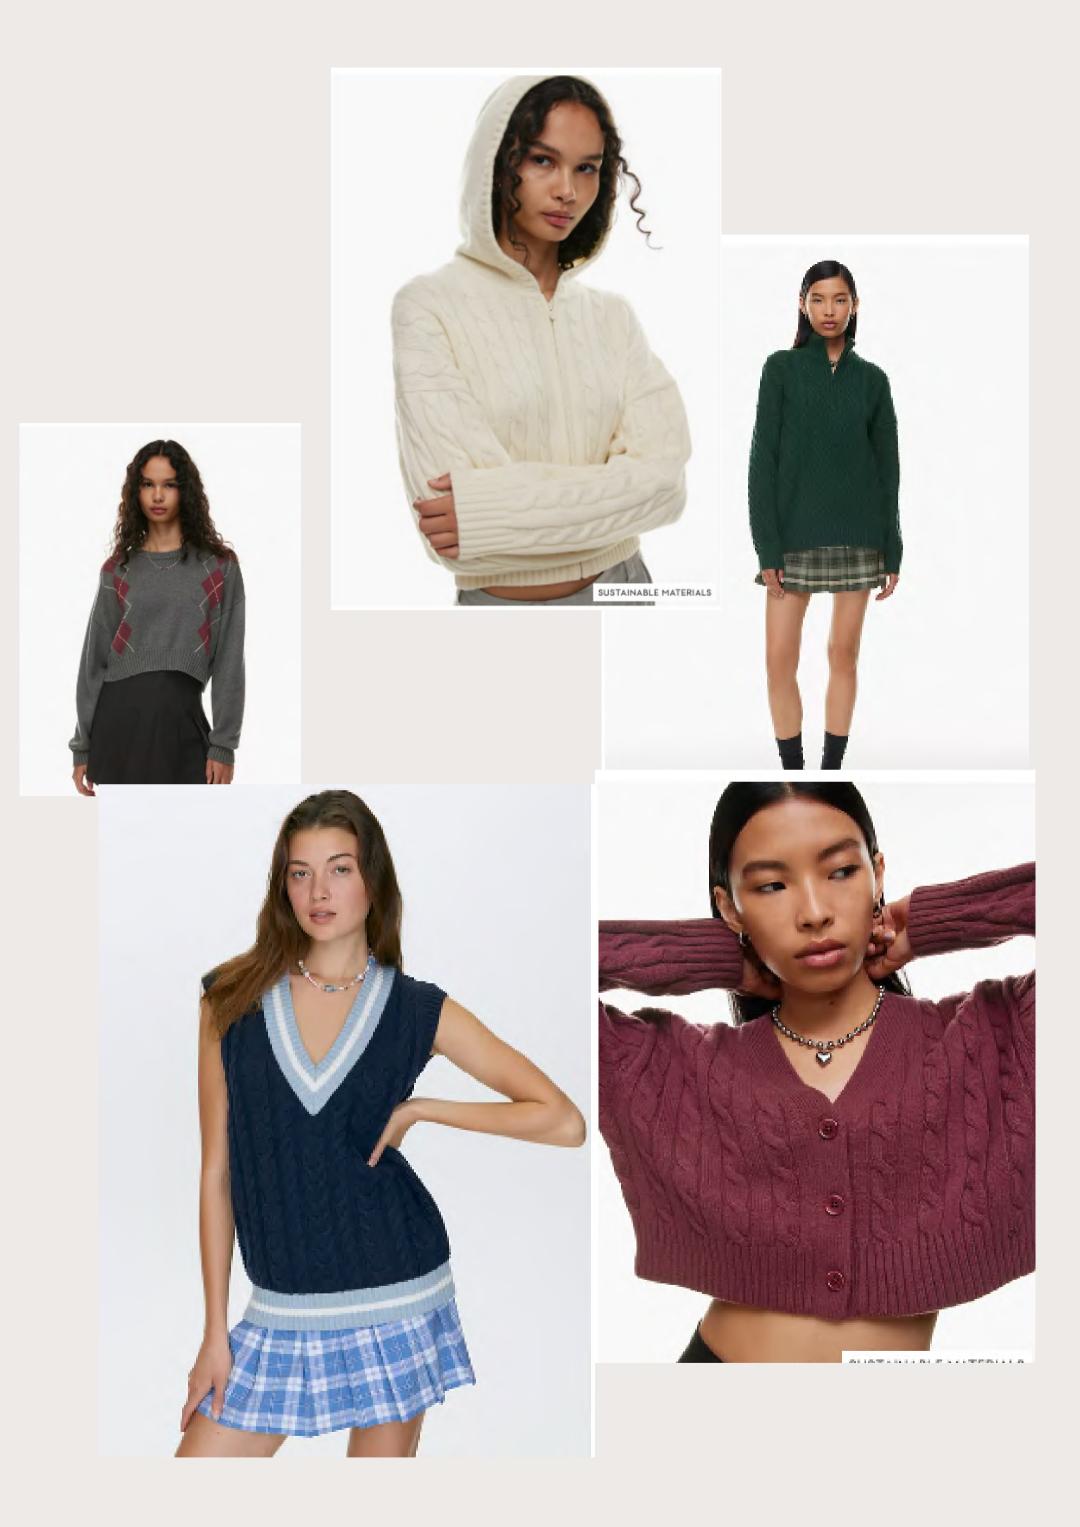

Vest

#### Style Info

• Style#: EB32141



- Weight: 170g
- GG: 7
- Composition:
  52% Viscose,
  28% Polyester,
  20% Polyamide





V-Neck Jersey Knitted Sweater

#### Style Info

• Style#: EB42985



- ....
- Weight: 310g
- GG: 5
- Composition: 80% Cotton
   20% Polyester





Rib Knitted Ladies Long Skirt

#### Style Info



- Style#: EB42805
- Weight: 290g
- GG: 12
- Composition:
   65% Cotton
   35% Polyamide





Jersey Knitted Ladies Trouser



Style#: mm32052



- Buyer: Mango •
- Weight: 340g ullet
- GG: 12 •
- Composition: • 50% Viscose, 28% Polyester, 22% Polyamide



Cardigans





#### Knitted Hoodies & shorts

#### Cable Knit Tops & Dress





#### Knitted Tops & Pants

#### Cable Knit Tops & Dress



#### Space Dye Knits





















#### Preppie/College/Varsity





#### Off Shoulder Tops









Ves t











#### Men's Styles







# Thank You

#### **Contact Information**

Maruf Zubery Marketing Director - Ocean Sweater maruf@oceansweater.com