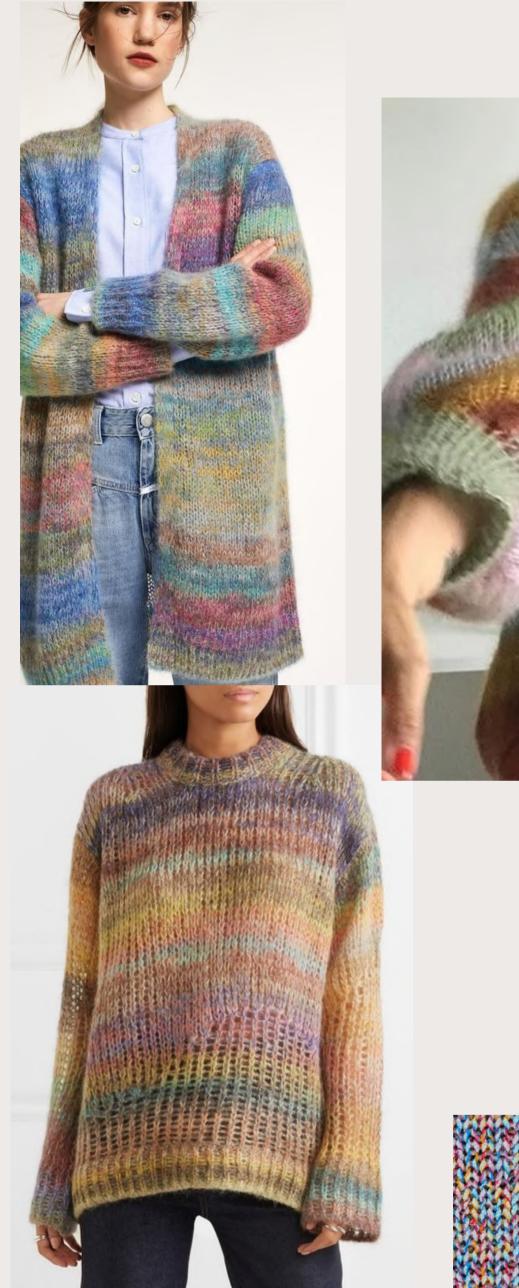

50% Polyester





V-Neck all over Cable Knitted Vest

#### Style Info

• Style#: EB32141



- Weight: 170g
- GG: 7
- Composition:
  52% Viscose,
  28% Polyester,
  20% Polyamide





V-Neck Jersey Knitted Sweater

#### Style Info

• Style#: EB42985



- ....
- Weight: 310g
- GG: 5
- Composition: 80% Cotton
   20% Polyester





Rib Knitted Ladies Long Skirt

#### Style Info



- Style#: EB42805
- Weight: 290g
- GG: 12
- Composition:
   65% Cotton
   35% Polyamide





Jersey Knitted Ladies Trouser



Style#: mm32052



- Buyer: Mango •
- Weight: 340g ullet
- GG: 12 •
- Composition: • 50% Viscose, 28% Polyester, 22% Polyamide



Cardigans





#### Knitted Hoodies & shorts

#### Cable Knit Tops & Dress





#### Knitted Tops & Pants

#### Cable Knit Tops & Dress



#### Space Dye Knits





















#### Preppie/College/Varsity





#### Off Shoulder Tops









Ves t











#### Men's Styles







# Thank You

#### **Contact Information**

Maruf Zubery Marketing Director - Ocean Sweater maruf@oceansweater.com