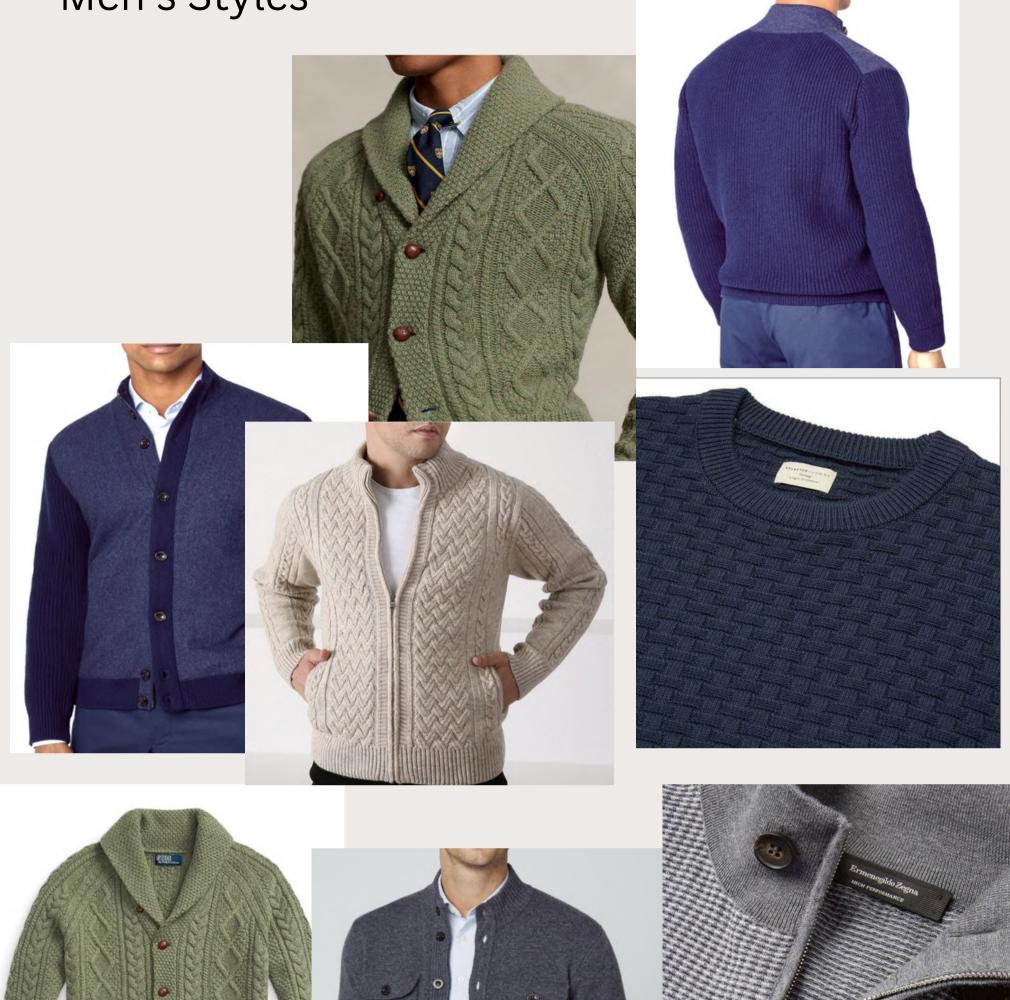

mposition:
  52% Viscose,
  28% Polyester,
  20% Polyamide





V-Neck Jersey Knitted Sweater

#### Style Info

• Style#: EB42985



- ....
- Weight: 310g
- GG: 5
- Composition: 80% Cotton
   20% Polyester





Rib Knitted Ladies Long Skirt

#### Style Info



- Style#: EB42805
- Weight: 290g
- GG: 12
- Composition:
   65% Cotton
   35% Polyamide





Jersey Knitted Ladies Trouser



Style#: mm32052



- Buyer: Mango •
- Weight: 340g ullet
- GG: 12 •
- Composition: • 50% Viscose, 28% Polyester, 22% Polyamide



Cardigans





#### Knitted Hoodies & shorts

#### Cable Knit Tops & Dress





#### Knitted Tops & Pants

#### Cable Knit Tops & Dress



#### Space Dye Knits





















#### Preppie/College/Varsity





#### Off Shoulder Tops









Ves t











#### Men's Styles







# Thank You

#### **Contact Information**

Maruf Zubery Marketing Director - Ocean Sweater maruf@oceansweater.com