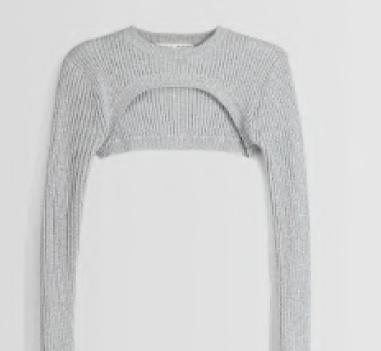

r





V-Neck all over Cable Knitted Vest

#### Style Info

• Style#: EB32141



- Weight: 170g
- GG: 7
- Composition:
  52% Viscose,
  28% Polyester,
  20% Polyamide





V-Neck Jersey Knitted Sweater

#### Style Info

• Style#: EB42985



- ....
- Weight: 310g
- GG: 5
- Composition: 80% Cotton
   20% Polyester





Rib Knitted Ladies Long Skirt

#### Style Info



- Style#: EB42805
- Weight: 290g
- GG: 12
- Composition:
   65% Cotton
   35% Polyamide





Jersey Knitted Ladies Trouser



Style#: mm32052



- Buyer: Mango •
- Weight: 340g ullet
- GG: 12 •
- Composition: • 50% Viscose, 28% Polyester, 22% Polyamide



Cardigans





#### Knitted Hoodies & shorts

#### Cable Knit Tops & Dress





#### Knitted Tops & Pants

#### Cable Knit Tops & Dress



#### Space Dye Knits





















#### Preppie/College/Varsity





#### Off Shoulder Tops









Ves t











#### Men's Styles







# Thank You

#### **Contact Information**

Maruf Zubery Marketing Director - Ocean Sweater maruf@oceansweater.com