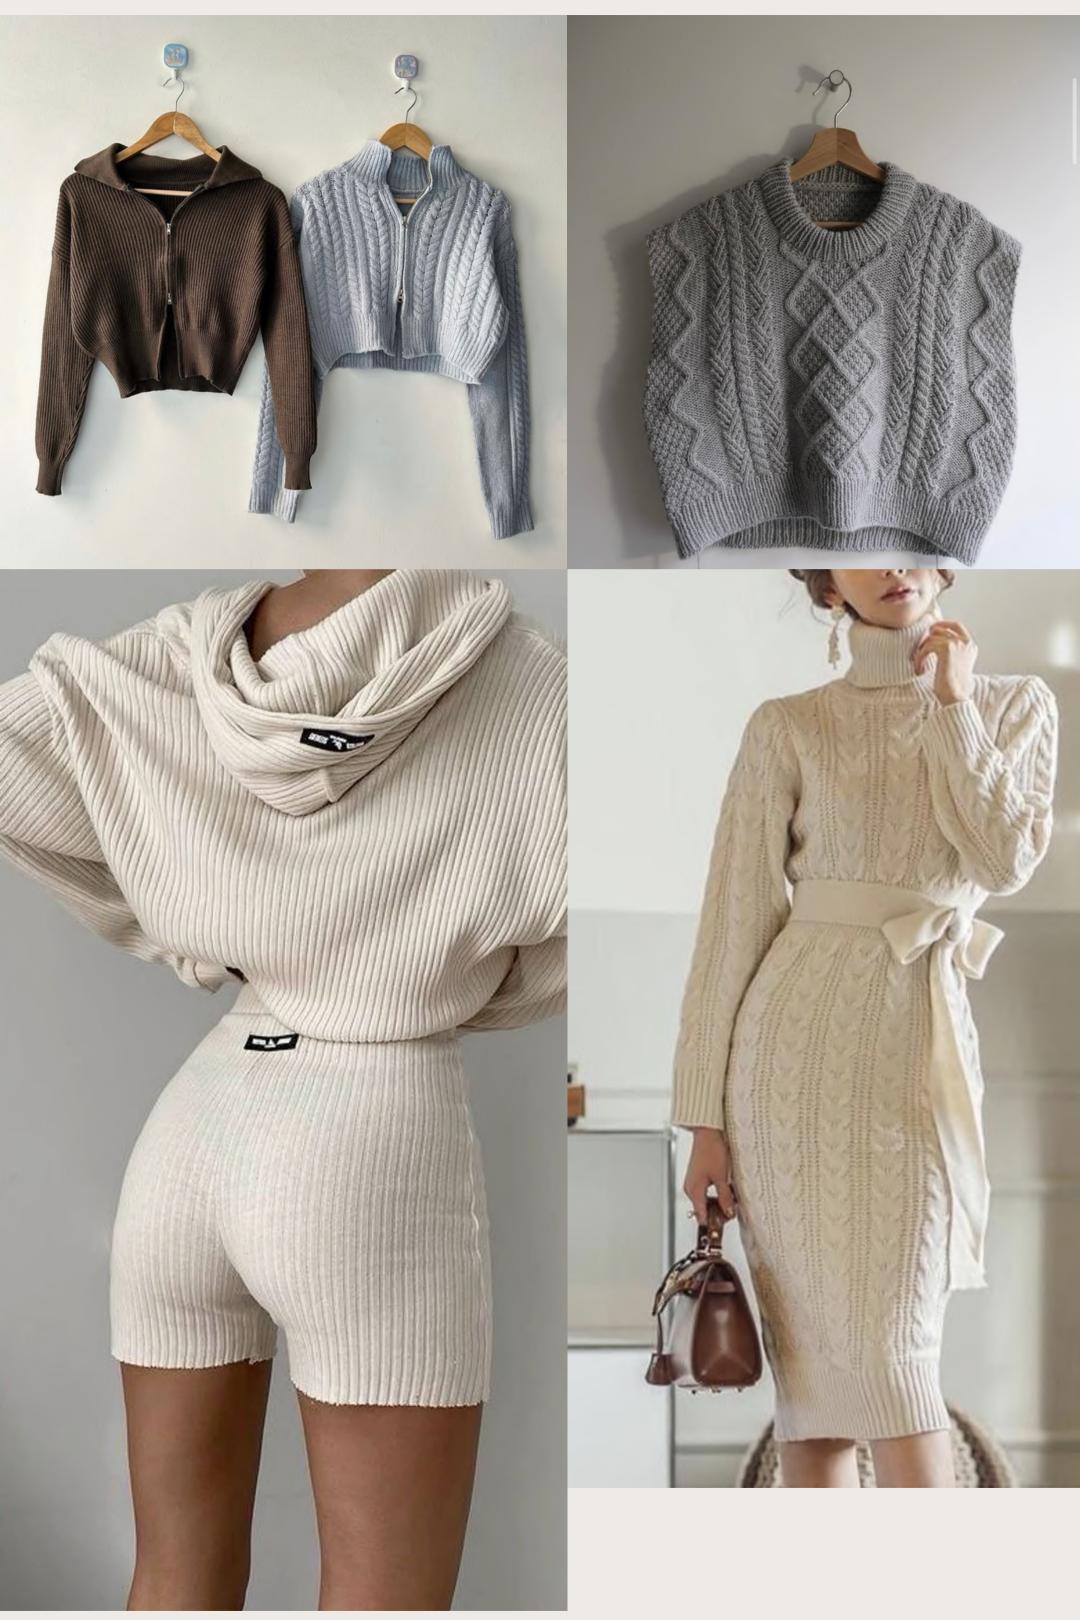

- Style#: EB72350
- Weight: 470g
- GG: 7
- Composition:
  50% Recycled Polyester,
  50% Polyester





V-Neck all over Cable Knitted Vest

#### Style Info

• Style#: EB32141



- Weight: 170g
- GG: 7
- Composition:
  52% Viscose,
  28% Polyester,
  20% Polyamide





V-Neck Jersey Knitted Sweater

#### Style Info

• Style#: EB42985



- ....
- Weight: 310g
- GG: 5
- Composition: 80% Cotton
   20% Polyester





Rib Knitted Ladies Long Skirt

#### Style Info



- Style#: EB42805
- Weight: 290g
- GG: 12
- Composition:
   65% Cotton
   35% Polyamide





Jersey Knitted Ladies Trouser



Style#: mm32052



- Buyer: Mango •
- Weight: 340g ullet
- GG: 12 •
- Composition: • 50% Viscose, 28% Polyester, 22% Polyamide



Cardigans





#### Knitted Hoodies & shorts

#### Cable Knit Tops & Dress





#### Knitted Tops & Pants

#### Cable Knit Tops & Dress



#### Space Dye Knits





















#### Preppie/College/Varsity





#### Off Shoulder Tops









Ves t











#### Men's Styles







# Thank You

#### **Contact Information**

Maruf Zubery Marketing Director - Ocean Sweater maruf@oceansweater.com