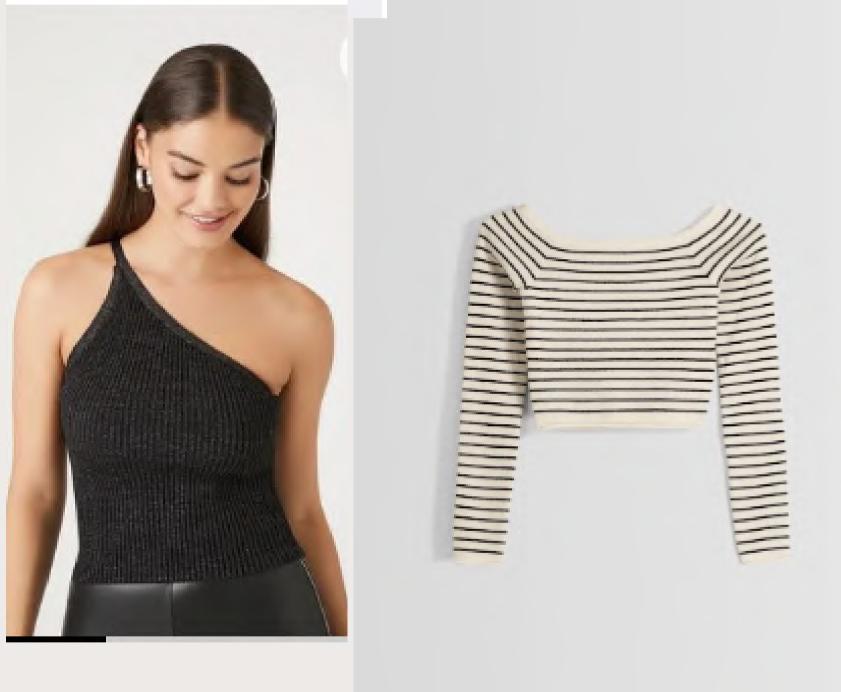

e#: EB32141



- Weight: 170g
- GG: 7
- Composition:
  52% Viscose,
  28% Polyester,
  20% Polyamide





V-Neck Jersey Knitted Sweater

#### Style Info

• Style#: EB42985



- ....
- Weight: 310g
- GG: 5
- Composition: 80% Cotton
   20% Polyester





Rib Knitted Ladies Long Skirt

#### Style Info



- Style#: EB42805
- Weight: 290g
- GG: 12
- Composition:
   65% Cotton
   35% Polyamide





Jersey Knitted Ladies Trouser



Style#: mm32052



- Buyer: Mango •
- Weight: 340g ullet
- GG: 12 •
- Composition: • 50% Viscose, 28% Polyester, 22% Polyamide



Cardigans





#### Knitted Hoodies & shorts

#### Cable Knit Tops & Dress





#### Knitted Tops & Pants

#### Cable Knit Tops & Dress



#### Space Dye Knits





















#### Preppie/College/Varsity





#### Off Shoulder Tops









Ves t











#### Men's Styles







# Thank You

#### **Contact Information**

Maruf Zubery Marketing Director - Ocean Sweater maruf@oceansweater.com