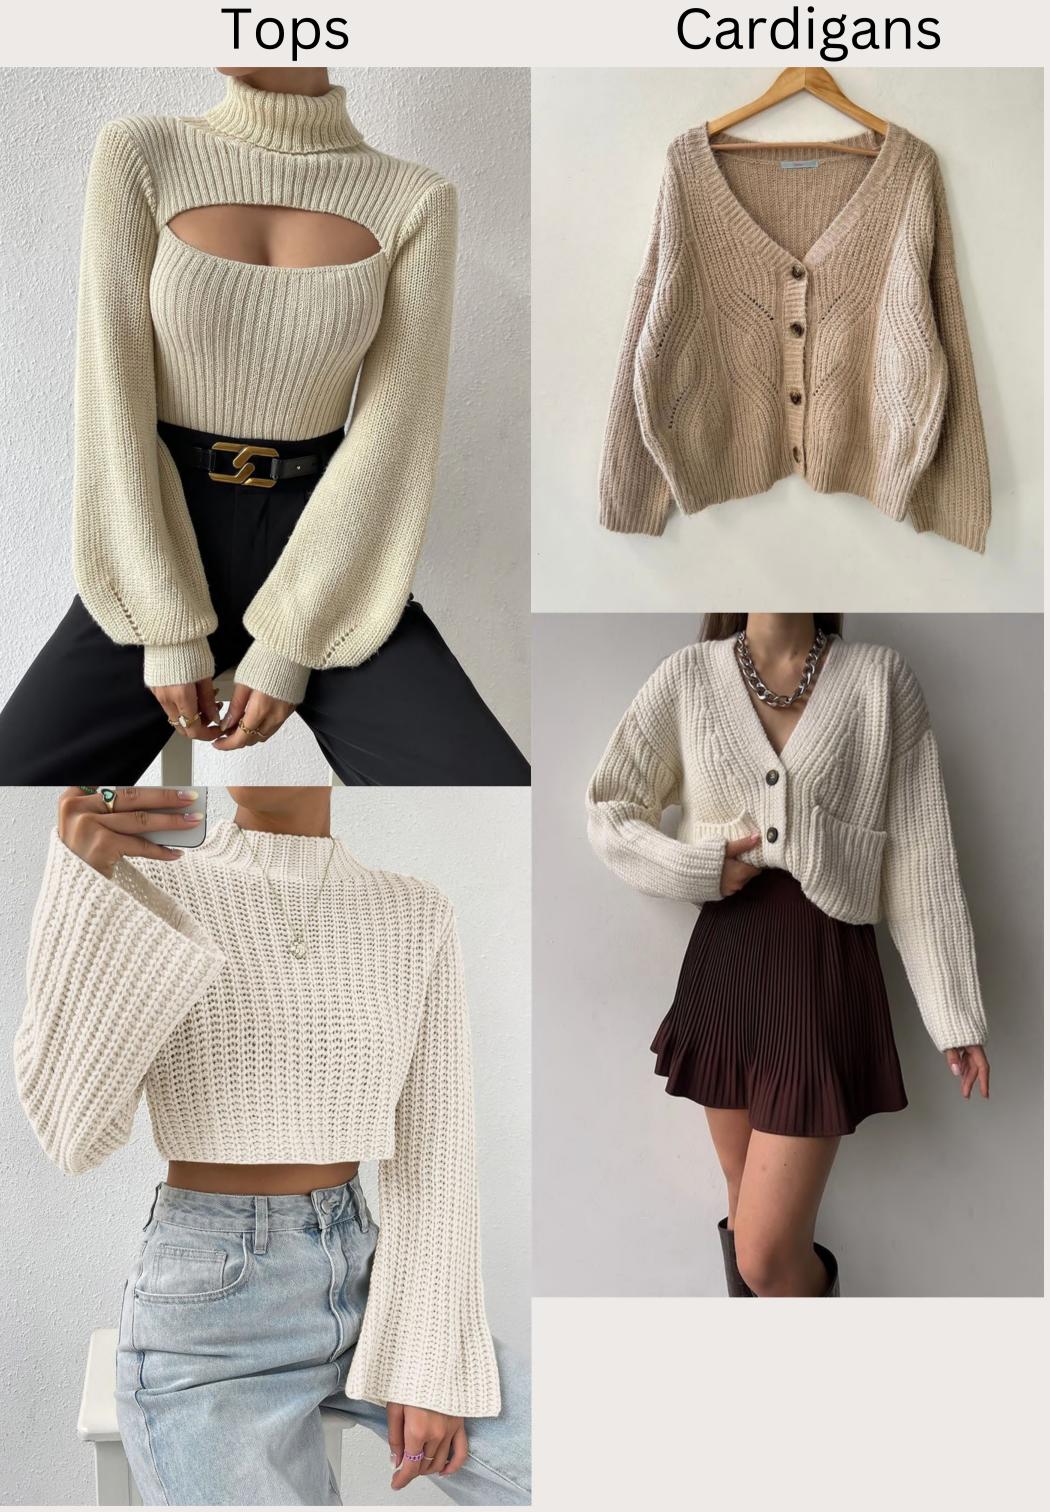

Round Neck Long Sleeve Drop Stitched Knitted Sweater

Style Info



- Style#: EB72350
- Weight: 470g
- GG: 7
- Composition:
  50% Recycled Polyester,
  50% Polyester





V-Neck all over Cable Knitted Vest

#### Style Info

• Style#: EB32141



- Weight: 170g
- GG: 7
- Composition:
  52% Viscose,
  28% Polyester,
  20% Polyamide





V-Neck Jersey Knitted Sweater

#### Style Info

• Style#: EB42985



- ....
- Weight: 310g
- GG: 5
- Composition: 80% Cotton
   20% Polyester





Rib Knitted Ladies Long Skirt

#### Style Info



- Style#: EB42805
- Weight: 290g
- GG: 12
- Composition:
   65% Cotton
   35% Polyamide





Jersey Knitted Ladies Trouser



Style#: mm32052



- Buyer: Mango •
- Weight: 340g ullet
- GG: 12 •
- Composition: • 50% Viscose, 28% Polyester, 22% Polyamide



Cardigans





#### Knitted Hoodies & shorts

#### Cable Knit Tops & Dress





#### Knitted Tops & Pants

#### Cable Knit Tops & Dress



#### Space Dye Knits





















#### Preppie/College/Varsity





#### Off Shoulder Tops









Ves t











#### Men's Styles







# Thank You

#### **Contact Information**

Maruf Zubery Marketing Director - Ocean Sweater maruf@oceansweater.com