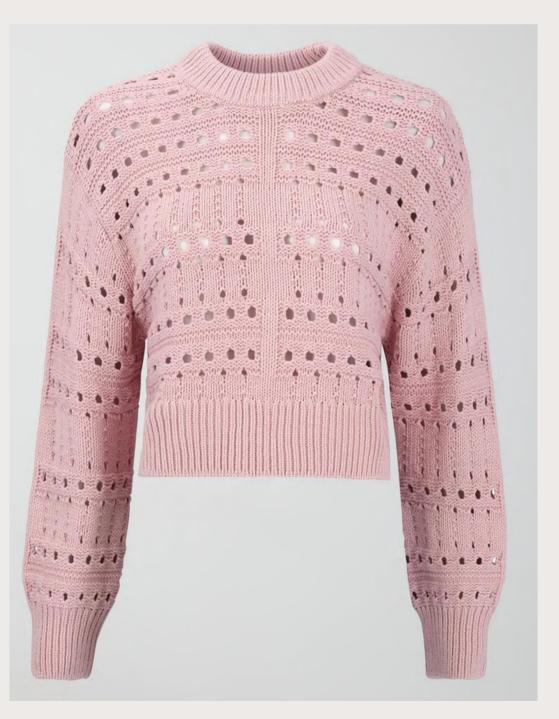

#### customization as desired by your

brand.

Round Neck Long Sleeve all over Pointel Knitted Sweater

#### Style Info

- Style#: EB42394
- GG: 7
- Composition:
  60% Cotton, 40% Acrylic

Polo Neck Long Sleeve Jersey Knitted Sweater

- Style#: EB42383
- GG: 7
- Composition:

60% Cotton, 40% Acrylic

Round Neck Long Sleeve Drop Stitched Knitted Sweater